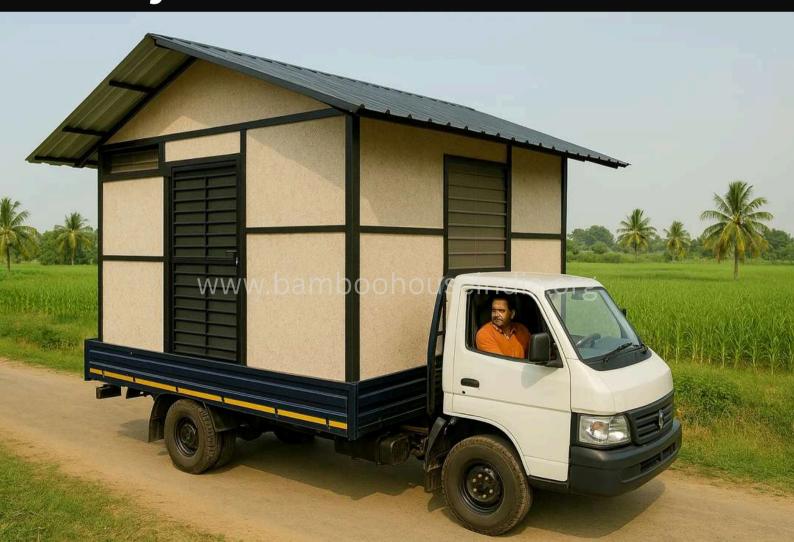

Designed for flexibility, these homes come with pre-installed electricals, bathrooms, kitchens, waterproof walling, and cement board flooring—ready to use, easy to relocate, and perfect for land installations, remote villages, farm houses, yoga centers, cafeteria, hospitals, schools, tourism, disaster-relief zones, and smart city projects.

- Transportation charges from Hyderabad to the customer's location to be borne by the customer.
- The customer is responsible for connecting the house's electrical and sewerage systems to the main lines at the site through a local electrician and plumber at his/her cost.
- Crane charges for unloading at customer's site.
- Before placing an order, the customer must ensure that the delivery truck can access his/her site without any issues.