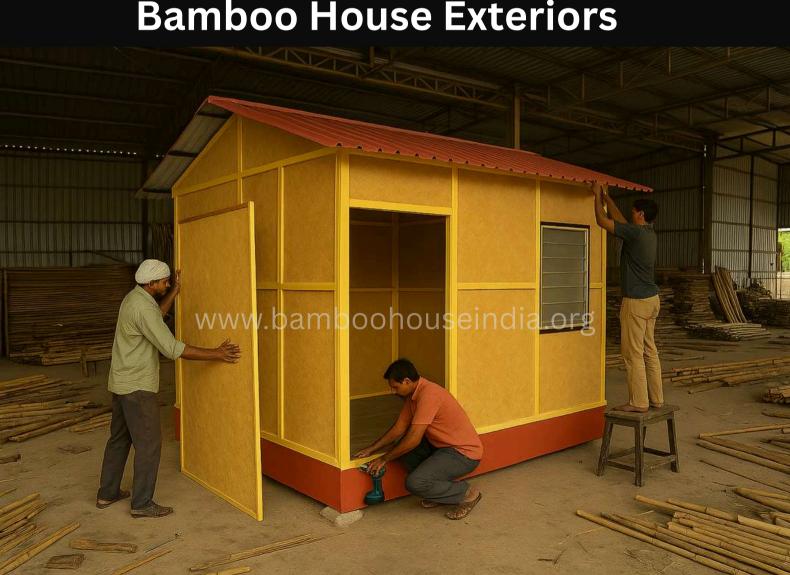

### **House Features**

- Green living solution.
- No Cement Foundation Required.
- Life Over 20 Years.
- Construction Time 15 45 days
- Sustainable, Smart, and Ready to Move
- Pre-installed Walling (8 mm)
- Pre-installed Flooring (18 mm) with PVC floor mat
- Pre-installed false ceiling floor mat.
- Pre-installed Bathroom Setup (6ft x 4 ft)
- Pre-installed Modular Kitchen Setup (5 ft x 1.5 ft)
- Pre-fitted Electricals (wiring, fan, lights, switches)
- Pre-fitted 2 Aluminum Windows (3 ft x 3 ft) with Grill
- Weatherproof & Termite-Resistant
- Fire-Retardant & Thermally Conducive
- Portable & Easy to Relocate
- **✓** All-Inclusive Price
- Note: In case the house cannot be shipped, on site construction is available at extra cost.
- Sustainable, Affordable, and Ready-to-Use Your Dream Eco-Home is Just a Call Away!