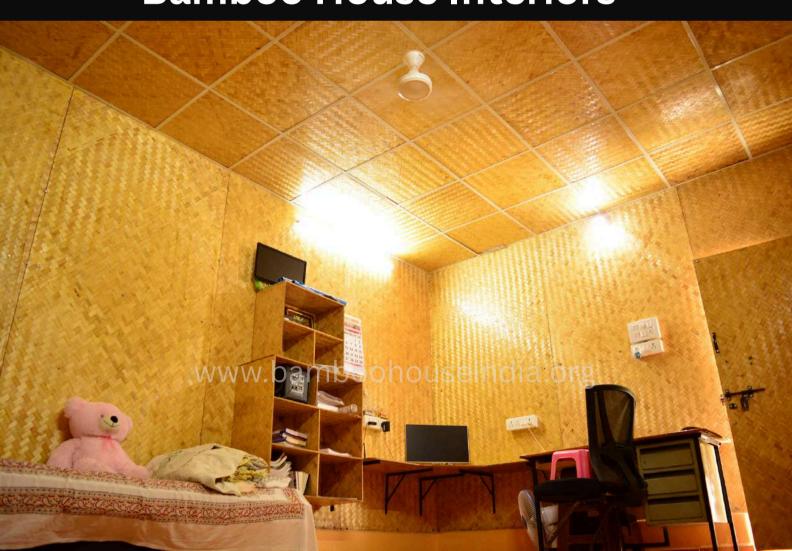

### **House Features**

- Green living solution.
- No Cement Foundation Required.
- Life Over 20 Years.
- Construction Time 15 45 days
- Sustainable, Smart, and Ready to Move
- Pre-installed Walling (8 mm)
- Pre-installed Flooring (18 mm) with PVC floor mat
- Pre-installed false ceiling floor mat.
- Pre-installed Bathroom Setup (6ft x 4 ft)
- Pre-installed Modular Kitchen Setup (5 ft x 1.5 ft)
- Pre-fitted Electricals (wiring, fan, lights, switches)
- Pre-fitted 2 Aluminum Windows (3 ft x 3 ft) with Grill
- Weatherproof & Termite-Resistant
- Fire-Retardant & Thermally Conducive
- Portable & Easy to Relocate
- **✓** All-Inclusive Price
- Note: In case the house cannot be shipped, on site construction is available at extra cost.
- Sustainable, Affordable, and Ready-to-Use Your Dream Eco-Home is Just a Call Away!