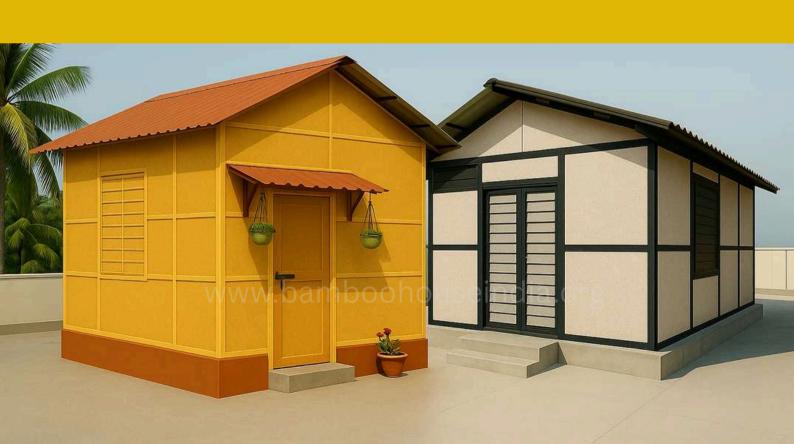

.

At Bamboo House India, we are pioneering a new chapter in ecoconscious living through portable engineered bamboo and recycled plastic homes —lightweight, modular, and built using renewable resource.

Designed for flexibility, these homes come with pre-installed electricals, bathrooms, kitchens, waterproof walling, and cement board flooring—ready to use, easy to relocate, and perfect for land installations, remote villages, farm houses, yoga centers, cafeteria, hospitals, schools, tourism, disaster-relief zones, and smart city projects.

With sizes to suit every budget and a growing demand for sustainable housing, our model presents a high-impact, low-carbon solution with vast market potential.

Join us in transforming the future of housing-portable, affordable, and inspired by nature.





### **House Features**

- Green living solution.
- No Cement Foundation Required.
- Life Over 20 Years.
- Construction Time 15 45 days
- Sustainable, Smart, and Ready to Move
- Pre-installed Walling (8 mm)
- Pre-installed Flooring (18 mm) with PVC floor mat
- Pre-installed false ceiling floor mat.
- Pre-installed Bathroom Setup (6ft x 4 ft)
- Pre-installed Modular Kitchen Setup (5 ft x 1.5 ft)
- Pre-fitted Electricals (wiring, fan, lights, switches)
- Pre-fitted 2 Aluminum Windows (3 ft x 3 ft) with Grill
- Weatherproof & Termite-Resistant
- Fire-Retardant & Thermally Conducive
- Portable & Easy to Relocate
- **✓** All-Inclusive Price
- Note: In case the house cannot be shipped, on site construction is available at extra cost.
- Sustainable, Affordable, and Ready-to-Use Your Dream Eco-