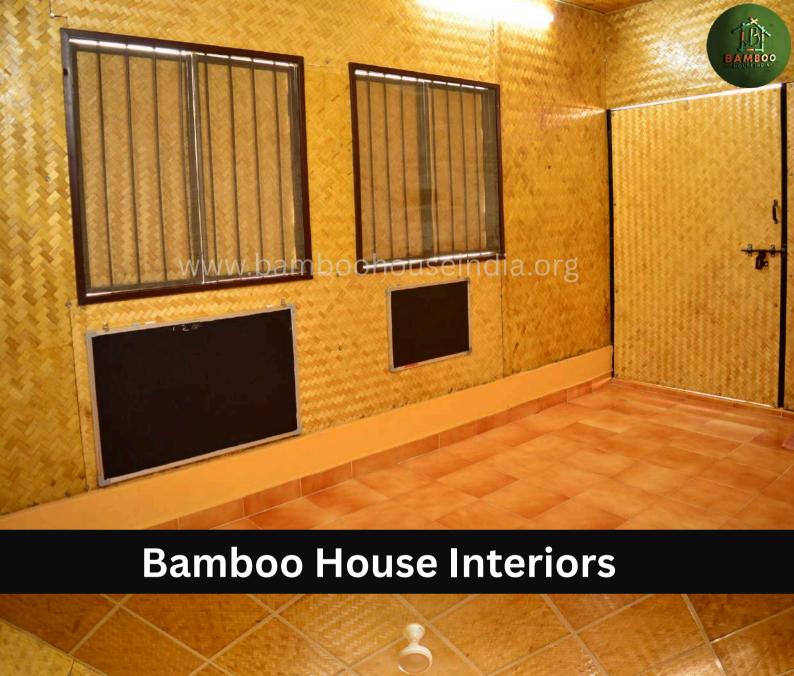

### **House Features**

- Green living solution.
- No Cement Foundation Required.
- Life Over 20 Years.
- Construction Time 15 45 days
- Sustainable, Smart, and Ready to Move
- Pre-installed Walling (8 mm)
- Pre-installed Flooring (18 mm) with PVC floor mat
- Pre-installed false ceiling floor mat.
- Pre-installed Bathroom Setup (6ft x 4 ft)
- Pre-installed Modular Kitchen Setup (5 ft x 1.5 ft)
- Pre-fitted Electricals (wiring, fan, lights, switches)
- Pre-fitted 2 Aluminum Windows (3 ft x 3 ft) with Grill
- Weatherproof & Termite-Resistant
- Fire-Retardant & Thermally Conducive
- Portable & Easy to Relocate
- **✓** All-Inclusive Price
- Note: In case the house cannot be shipped, on site construction is available at extra cost.
- Sustainable, Affordable, and Ready-to-Use Your Dream Eco-Home is Just a Call Away!