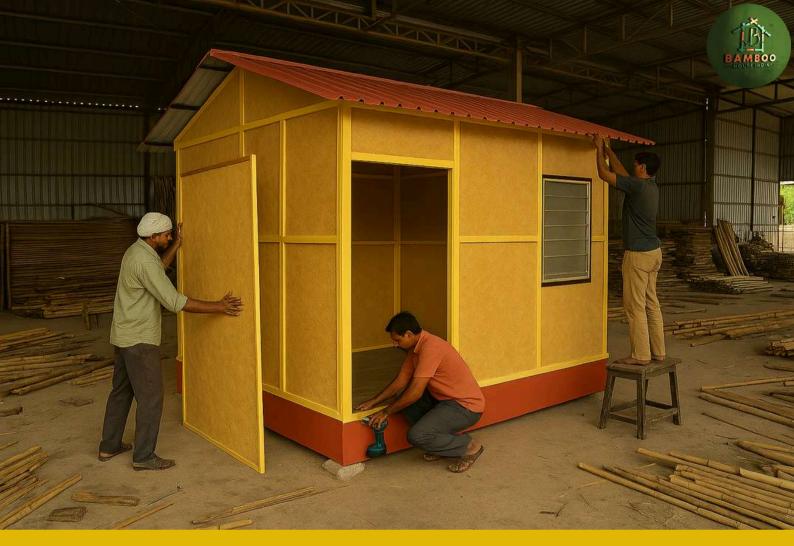

### **House Features**

- Green living solution.
- No Cement Foundation Required.
- Life Over 20 Years.
- Construction Time 15 45 days
- Sustainable, Smart, and Ready to Move
- Pre-installed Walling (8 mm)
- Pre-installed Flooring (18 mm) with PVC floor mat
- Pre-installed false ceiling floor mat.
- Pre-installed Bathroom Setup (6ft x 4 ft)
- Pre-installed Modular Kitchen Setup (5 ft x 1.5 ft)
- Pre-fitted Electricals (wiring, fan, lights, switches)
- Pre-fitted 2 Aluminum Windows (3 ft x 3 ft) with Grill
- Weatherproof & Termite-Resistant
- Fire-Retardant & Thermally Conducive
- Portable & Easy to Relocate
- **✓** All-Inclusive Price
- Note: In case the house cannot be shipped, on site construction is available at extra cost.
- Sustainable, Affordable, and Ready-to-Use Your Dream Eco-Home is Just a Call Away!