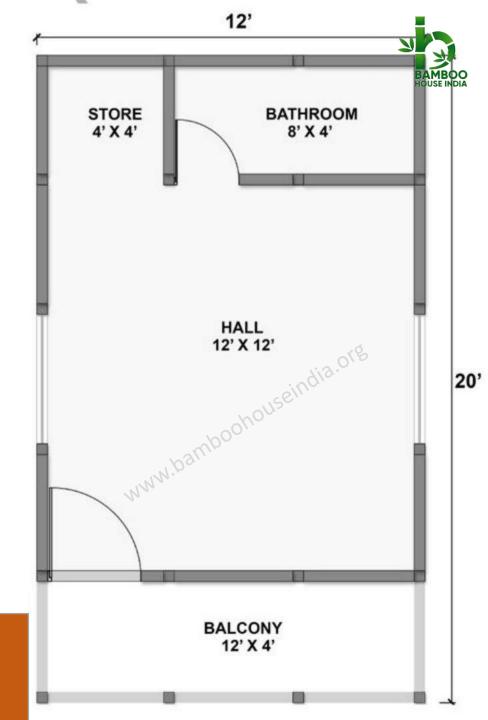

#### We make Engineered Bamboo Houses

Rs.4,50,000/-

Bedroom 12 x 12

Bedroom 12 x 12

24'

Rs.2,90,000/-

HALL 12' X 12' boohouseindia.org 16' BALCONY 8'X 4' BATHROOM 4'X 4'

12'