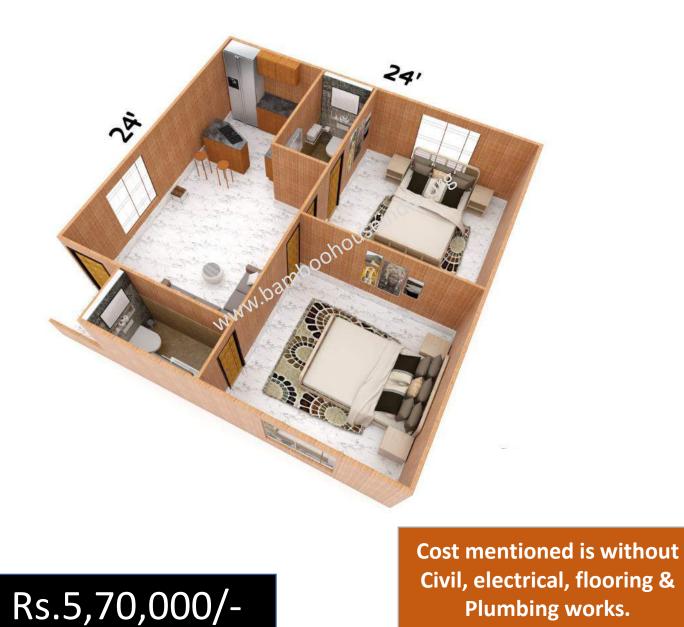

#### We make Engineered Bamboo Houses

Rs.4,50,000/-

Bedroom 12 x 12

Bedroom 12 x 12

24'

Rs.2,90,000/-

HALL 12' X 12' boohouseindia.org 16' BALCONY 8'X 4' BATHROOM 4'X 4'

12'

 $\mathbb{Z}$ 

Cost mentioned is without Civil, electrical, flooring & Plumbing works.

Rs.1,00,000/-

Rs.1,40,000/-