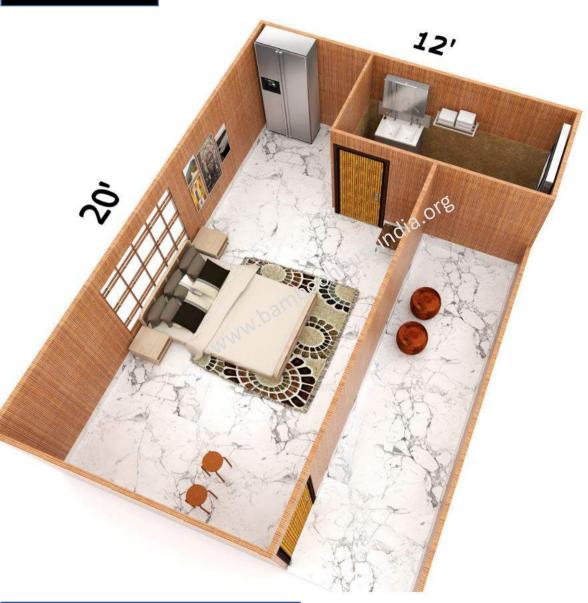

#### We make Engineered Bamboo Houses

Rs.4,50,000/-

Bedroom 12 x 12

Bedroom 12 x 12

24'

Rs.2,90,000/-

HALL 12' X 12' boohouseindia.org 16' BALCONY 8'X 4' BATHROOM 4'X 4'

12'

 $\mathbb{Z}$ 

Cost mentioned is without Civil, electrical, flooring & Plumbing works.

Rs.1,00,000/-

Rs.1,40,000/-