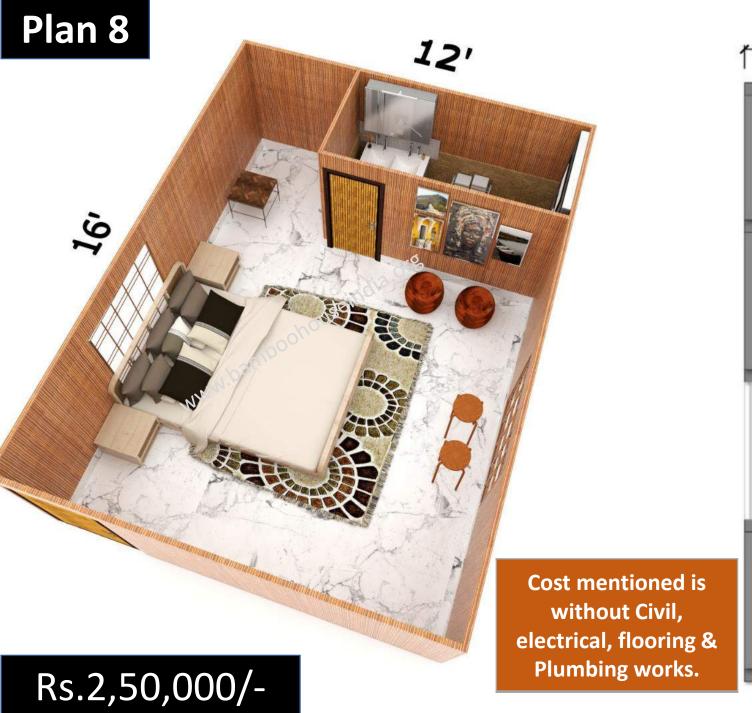

 $\mathbb{Z}$ 

Cost mentioned is without Civil, electrical, flooring & Plumbing works.

Rs.1,00,000/-

Rs.1,40,000/-