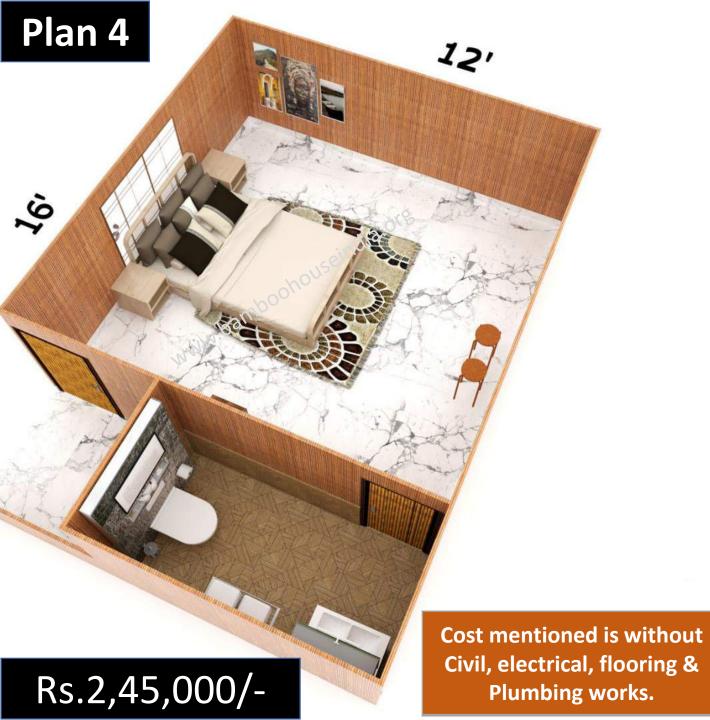

 $\mathbb{Z}$ 

Cost mentioned is without Civil, electrical, flooring & Plumbing works.

Rs.1,00,000/-

Rs.1,40,000/-