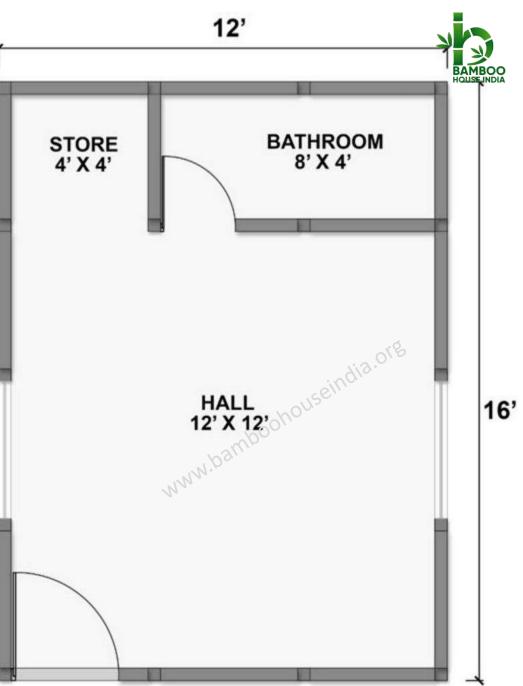

 $\mathbb{Z}$ 

Cost mentioned is without Civil, electrical, flooring & Plumbing works.

Rs.1,00,000/-

Rs.1,40,000/-