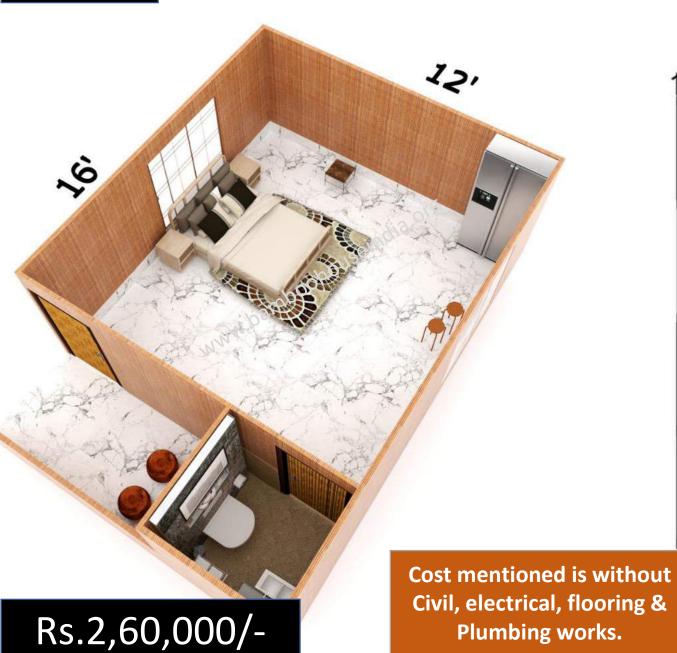

#### We make Engineered Bamboo Houses

Rs.4,50,000/-

Bedroom 12 x 12

Bedroom 12 x 12

24'

Rs.2,90,000/-

HALL 12' X 12' boohouseindia.org 16' BALCONY 8'X 4' BATHROOM 4'X 4'

12'

 $\mathbb{Z}$ 

Cost mentioned is without Civil, electrical, flooring & Plumbing works.

Rs.1,00,000/-

Rs.1,40,000/-