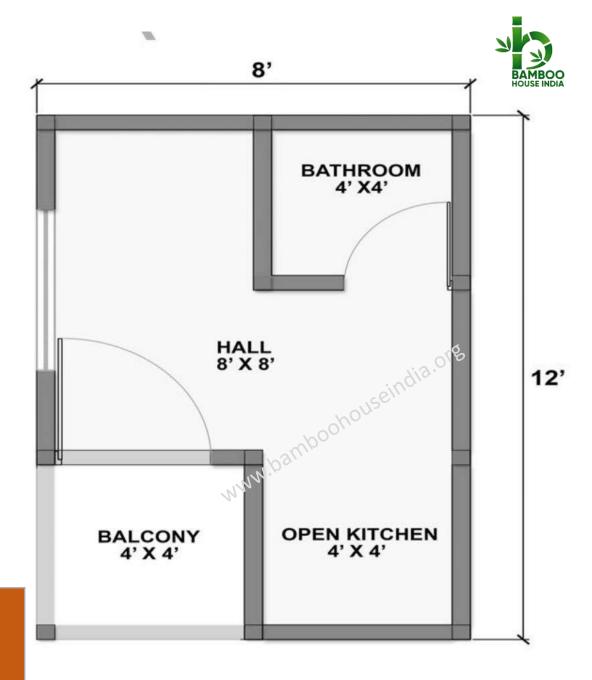

 $\mathbb{Z}$ 

Cost mentioned is without Civil, electrical, flooring & Plumbing works.

Rs.1,00,000/-

Rs.1,40,000/-