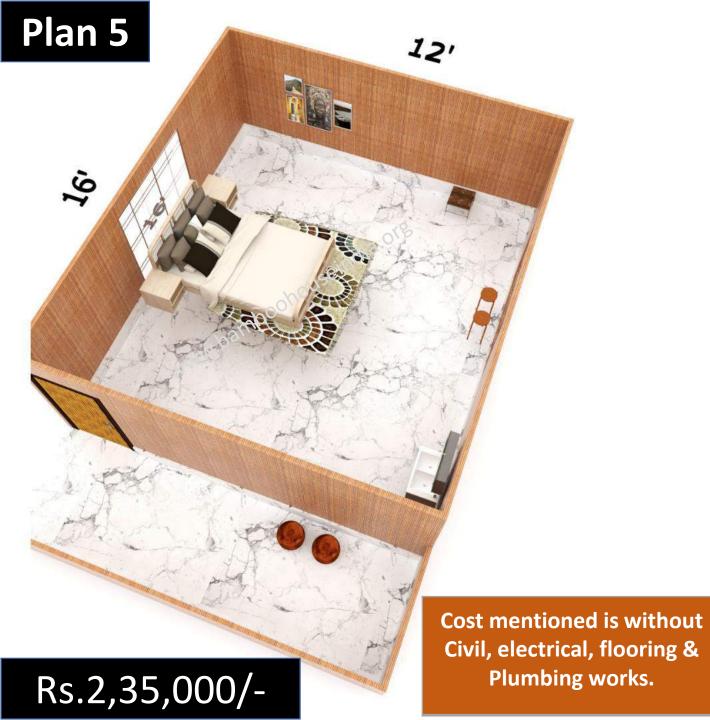

#### We make Engineered Bamboo Houses

Rs.4,50,000/-

Bedroom 12 x 12

Bedroom 12 x 12

24'

Rs.2,90,000/-

HALL 12' X 12' boohouseindia.org 16' BALCONY 8'X 4' BATHROOM 4'X 4'

12'