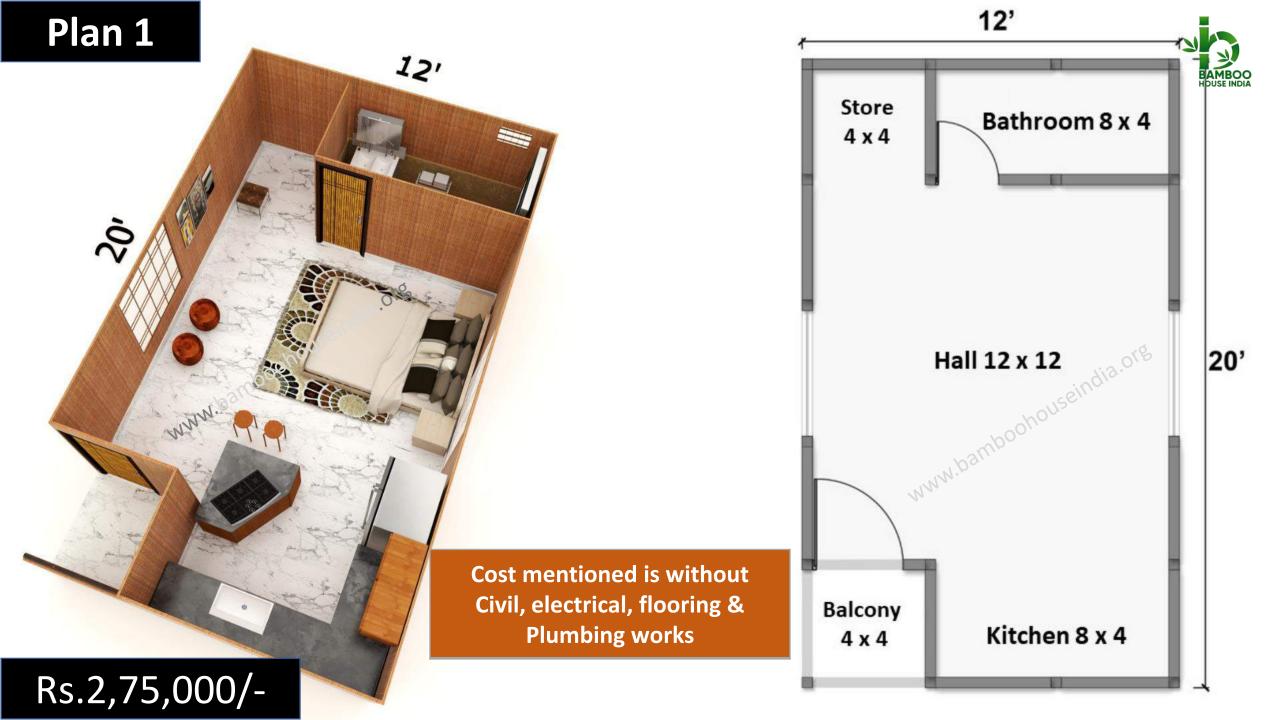

 $\mathbb{Z}$ 

Cost mentioned is without Civil, electrical, flooring & Plumbing works.

Rs.1,00,000/-

Rs.1,40,000/-