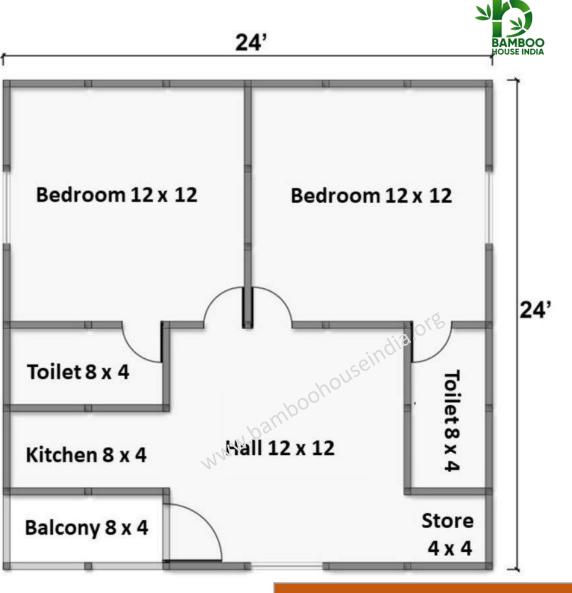

#### We make Engineered Bamboo Houses

Rs.4,50,000/-

Bedroom 12 x 12

Bedroom 12 x 12

24'

Rs.2,90,000/-

HALL 12' X 12' boohouseindia.org 16' BALCONY 8'X 4' BATHROOM 4'X 4'

12'