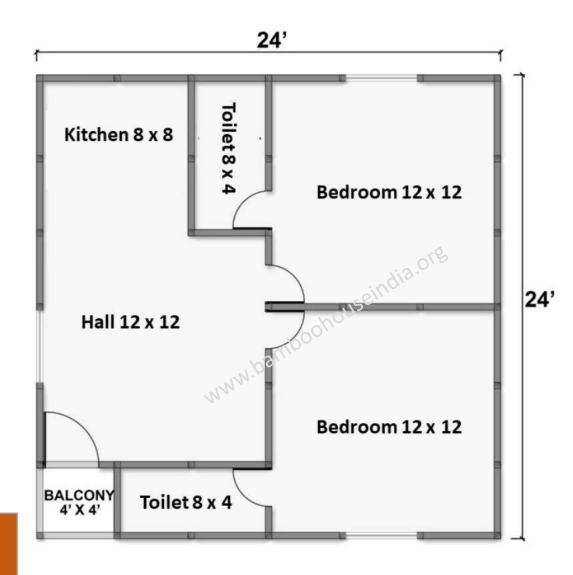

#### We make Engineered Bamboo Houses

Rs.4,50,000/-

Bedroom 12 x 12

Bedroom 12 x 12

24'

Rs.2,90,000/-

HALL 12' X 12' boohouseindia.org 16' BALCONY 8'X 4' BATHROOM 4'X 4'

12'