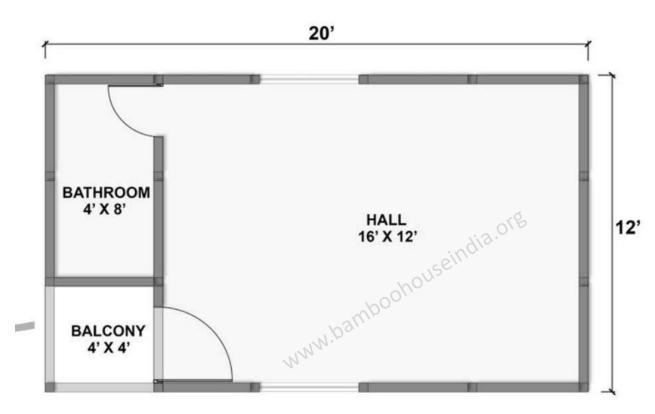

#### We make Engineered Bamboo Houses

Rs.4,50,000/-

Bedroom 12 x 12

Bedroom 12 x 12

24'

Rs.2,90,000/-

HALL 12' X 12' boohouseindia.org 16' BALCONY 8'X 4' BATHROOM 4'X 4'

12'