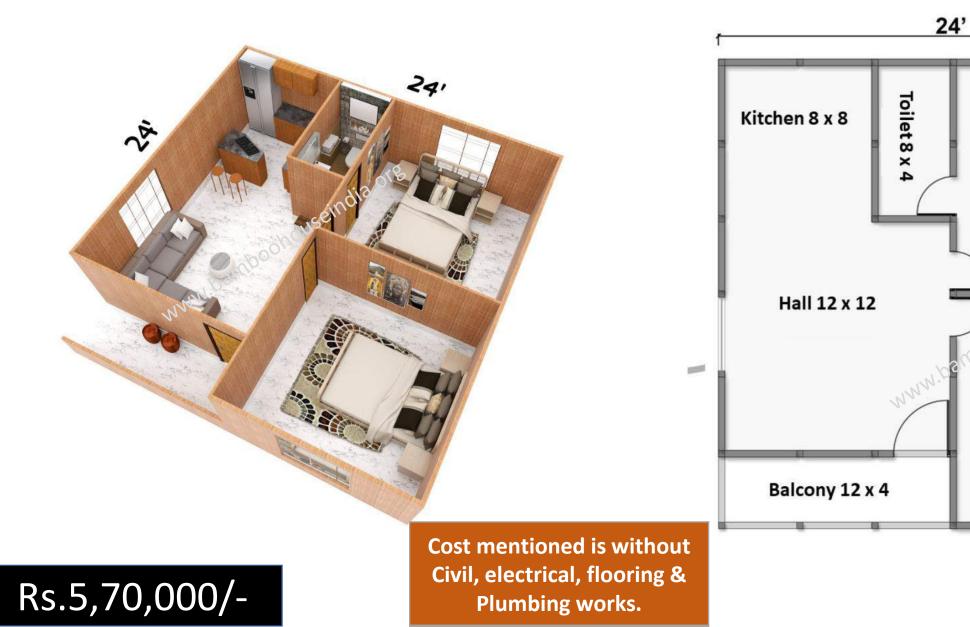

#### We make Engineered Bamboo Houses

Rs.4,50,000/-

Bedroom 12 x 12

Bedroom 12 x 12

24'

Rs.2,90,000/-

HALL 12' X 12' boohouseindia.org 16' BALCONY 8'X 4' BATHROOM 4'X 4'

12'

 $\mathbb{Z}$ 

Cost mentioned is without Civil, electrical, flooring & Plumbing works.

Rs.1,00,000/-

Rs.1,40,000/-