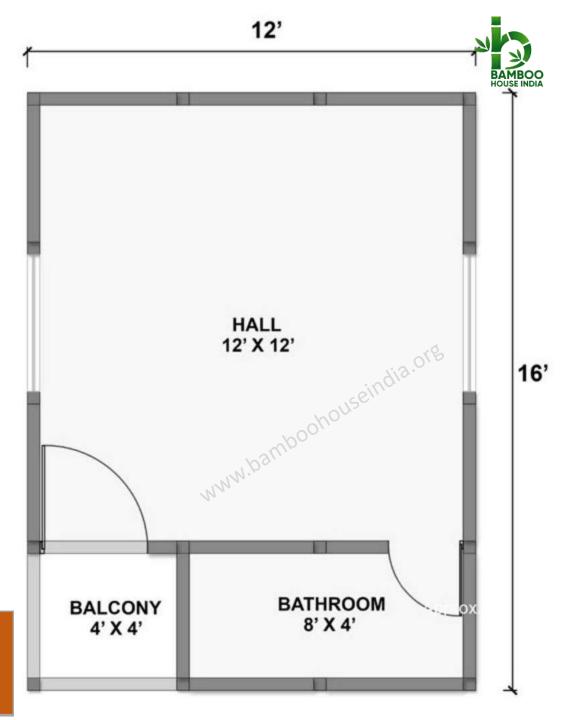

#### We make Engineered Bamboo Houses

Rs.4,50,000/-

Bedroom 12 x 12

Bedroom 12 x 12

24'

Rs.2,90,000/-

HALL 12' X 12' boohouseindia.org 16' BALCONY 8'X 4' BATHROOM 4'X 4'

12'