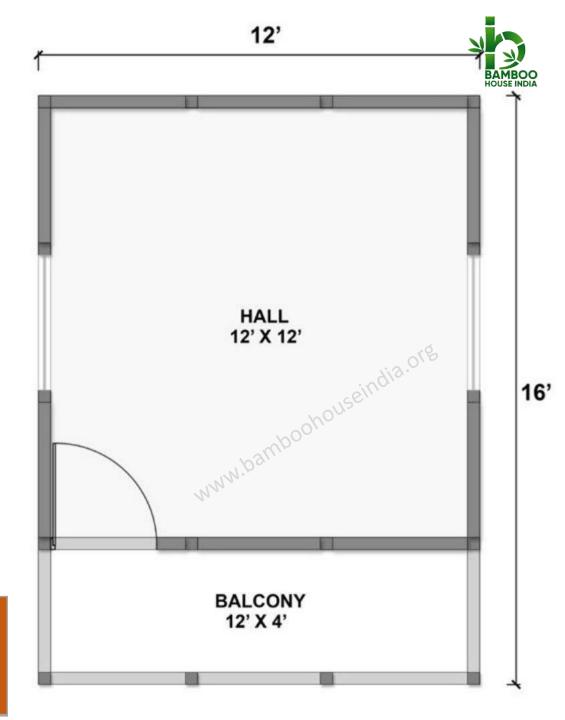

#### We make Engineered Bamboo Houses

Rs.4,50,000/-

Bedroom 12 x 12

Bedroom 12 x 12

24'

Rs.2,90,000/-

HALL 12' X 12' boohouseindia.org 16' BALCONY 8'X 4' BATHROOM 4'X 4'

12'