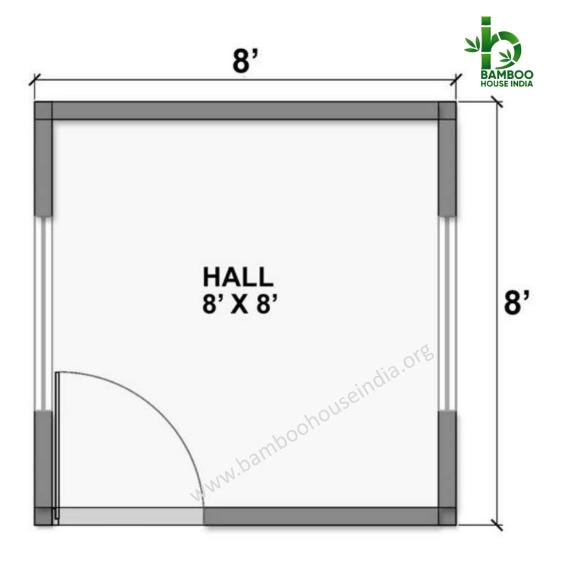

#### We make Engineered Bamboo Houses

Rs.4,50,000/-

Bedroom 12 x 12

Bedroom 12 x 12

24'

Rs.2,90,000/-

HALL 12' X 12' boohouseindia.org 16' BALCONY 8'X 4' BATHROOM 4'X 4'

12'