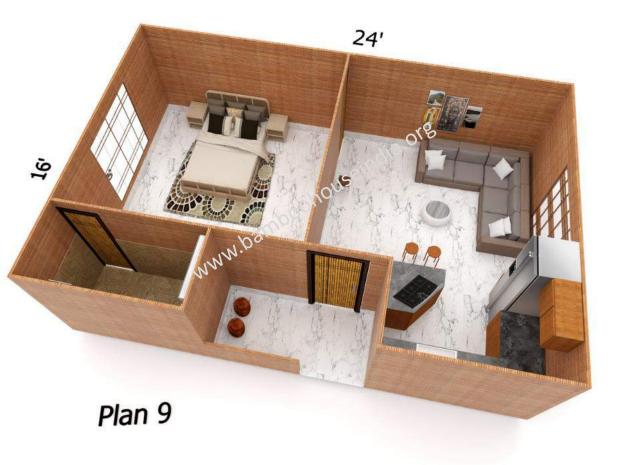

 $\mathbb{Z}$ 

Cost mentioned is without Civil, electrical, flooring & Plumbing works.

Rs.1,00,000/-

Rs.1,40,000/-