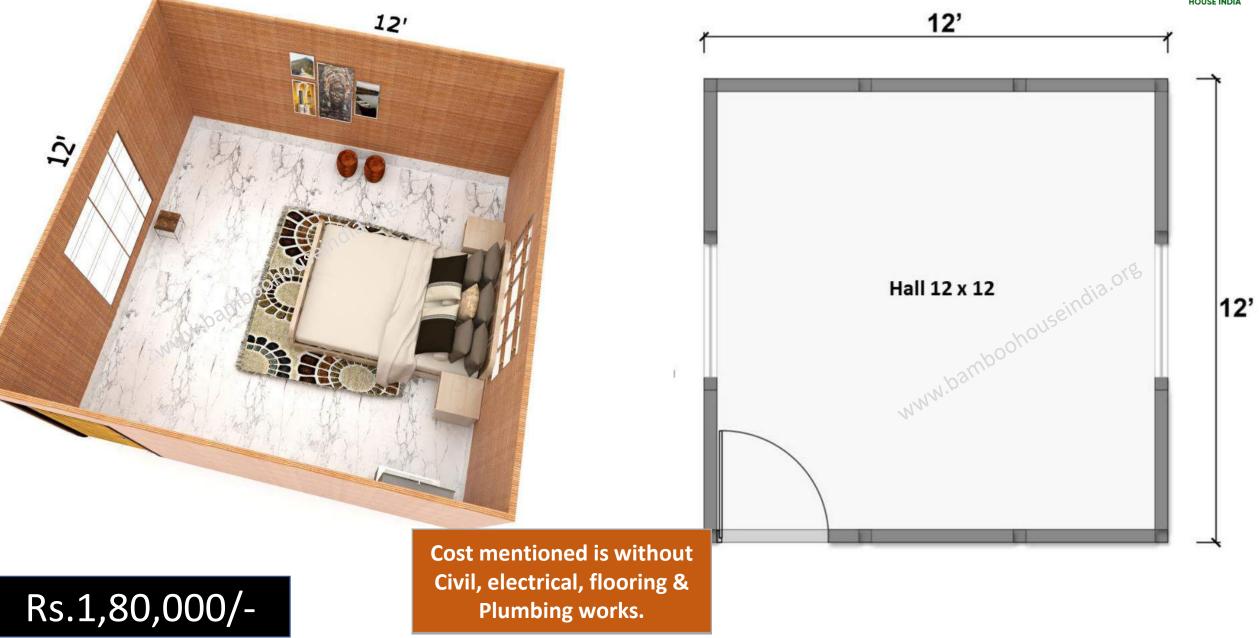

#### We make Engineered Bamboo Houses

Rs.4,50,000/-

Bedroom 12 x 12

Bedroom 12 x 12

24'

Rs.2,90,000/-

HALL 12' X 12' boohouseindia.org 16' BALCONY 8'X 4' BATHROOM 4'X 4'

12'