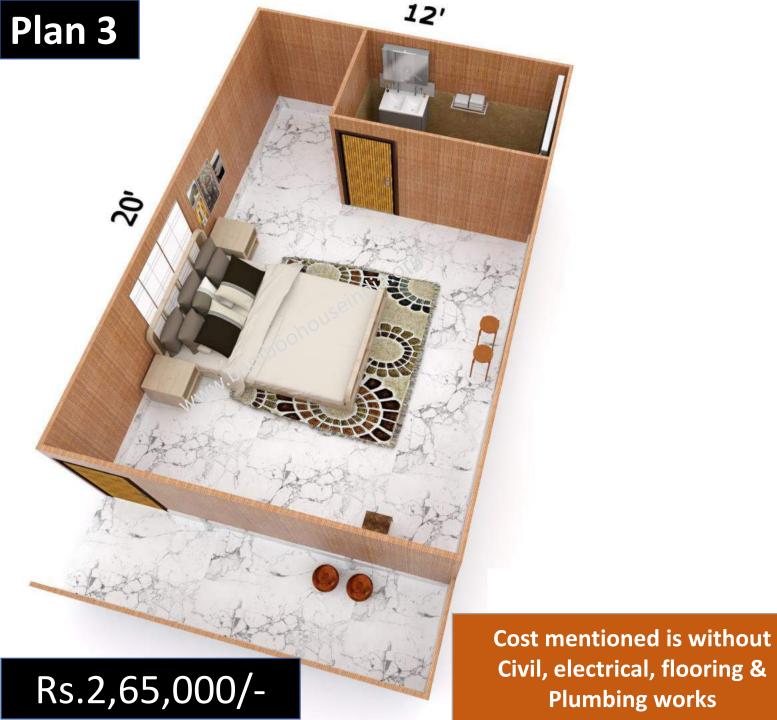

 $\mathbb{Z}$ 

Cost mentioned is without Civil, electrical, flooring & Plumbing works.

Rs.1,00,000/-

Rs.1,40,000/-