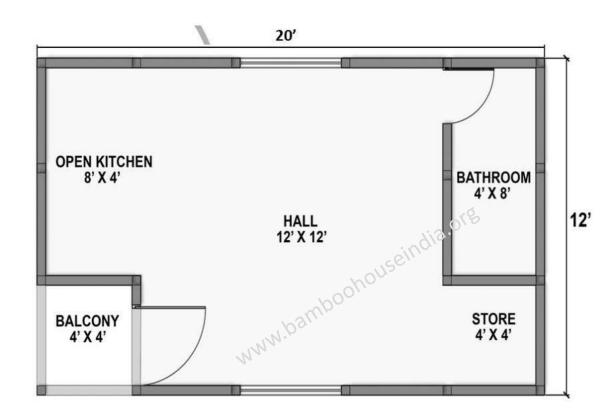

 $\mathbb{Z}$ 

Cost mentioned is without Civil, electrical, flooring & Plumbing works.

Rs.1,00,000/-

Rs.1,40,000/-