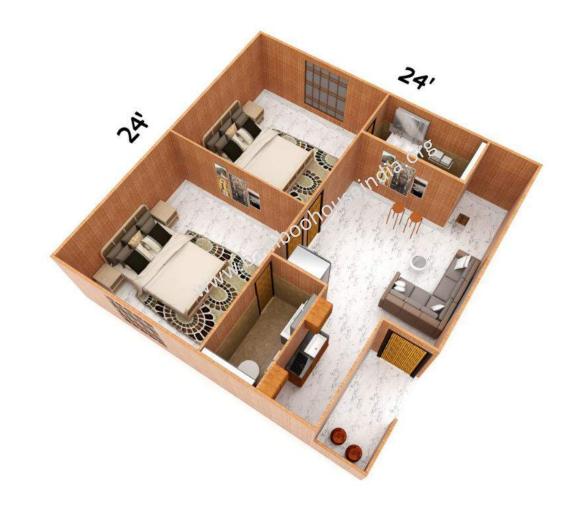

#### We make Engineered Bamboo Houses

Rs.4,50,000/-

Bedroom 12 x 12

Bedroom 12 x 12

24'

Rs.2,90,000/-

HALL 12' X 12' boohouseindia.org 16' BALCONY 8'X 4' BATHROOM 4'X 4'

12'