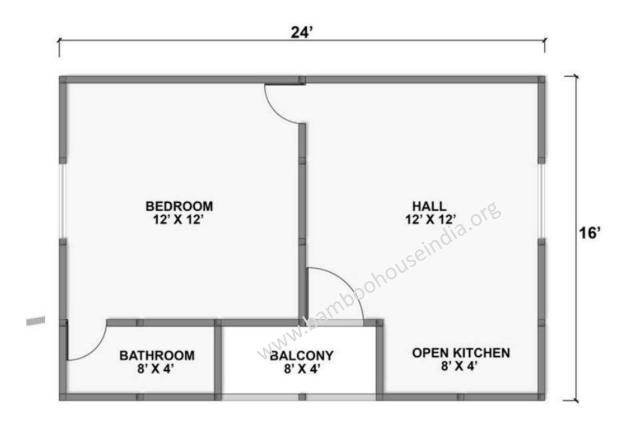

#### We make Engineered Bamboo Houses

Rs.4,50,000/-

Bedroom 12 x 12

Bedroom 12 x 12

24'

Rs.2,90,000/-

HALL 12' X 12' boohouseindia.org 16' BALCONY 8'X 4' BATHROOM 4'X 4'

12'