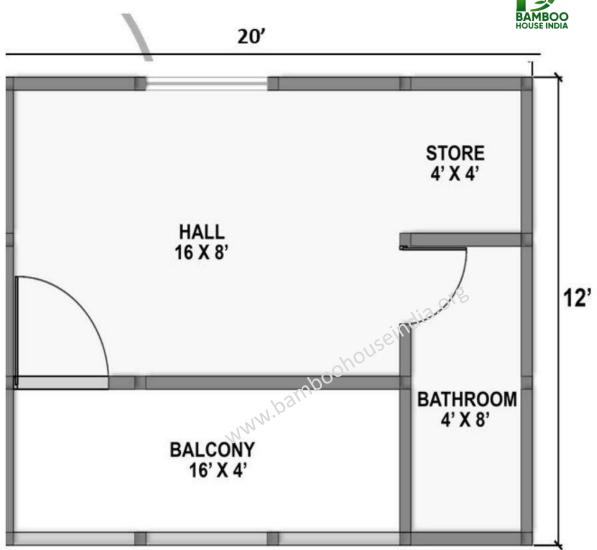

#### We make Engineered Bamboo Houses

Rs.4,50,000/-

Bedroom 12 x 12

Bedroom 12 x 12

24'

Rs.2,90,000/-

HALL 12' X 12' boohouseindia.org 16' BALCONY 8'X 4' BATHROOM 4'X 4'

12'

 $\mathbb{Z}$ 

Cost mentioned is without Civil, electrical, flooring & Plumbing works.

Rs.1,00,000/-

Rs.1,40,000/-