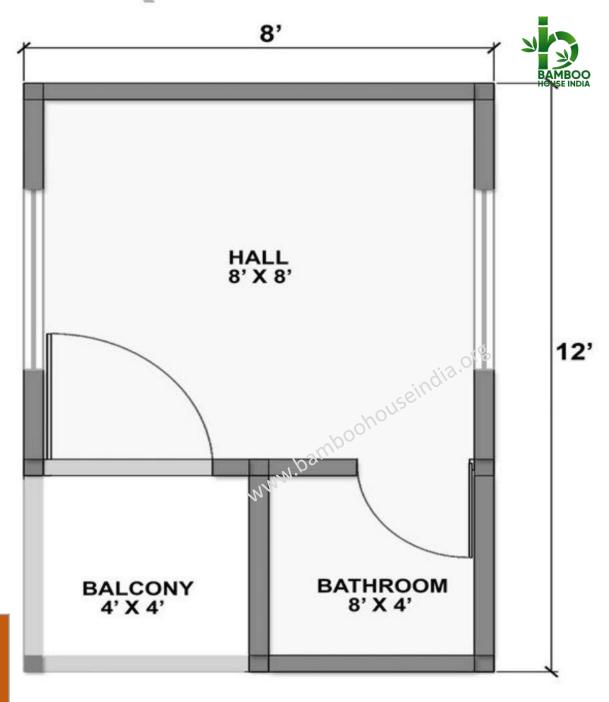

#### We make Engineered Bamboo Houses

Rs.4,50,000/-

Bedroom 12 x 12

Bedroom 12 x 12

24'

Rs.2,90,000/-

HALL 12' X 12' boohouseindia.org 16' BALCONY 8'X 4' BATHROOM 4'X 4'

12'