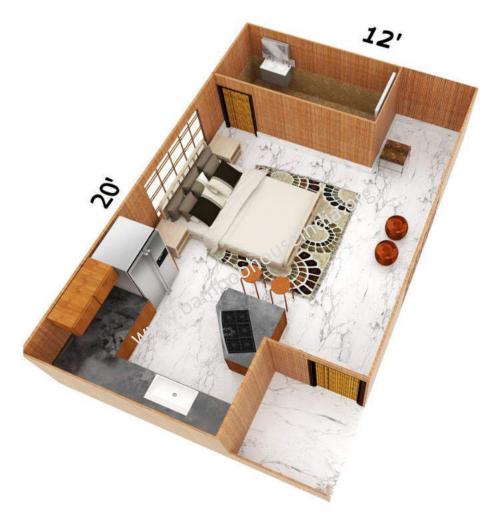

 $\mathbb{Z}$ 

Cost mentioned is without Civil, electrical, flooring & Plumbing works.

Rs.1,00,000/-

Rs.1,40,000/-