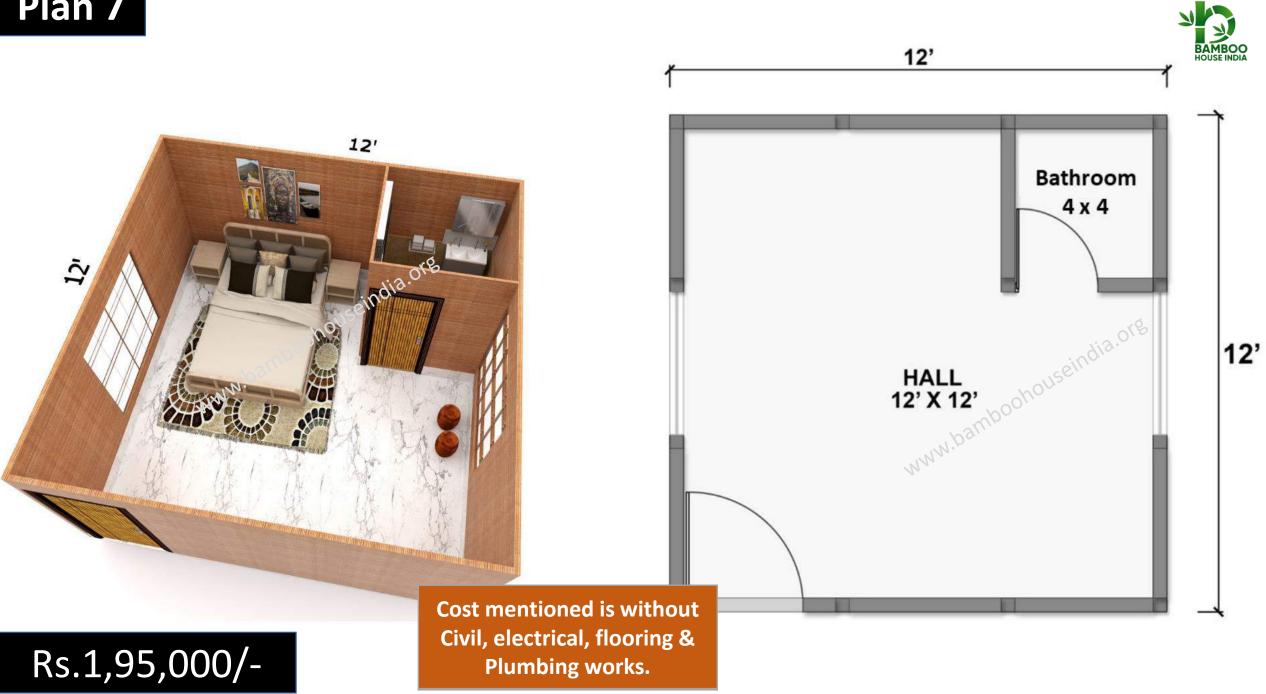

 $\mathbb{Z}$ 

Cost mentioned is without Civil, electrical, flooring & Plumbing works.

Rs.1,00,000/-

Rs.1,40,000/-