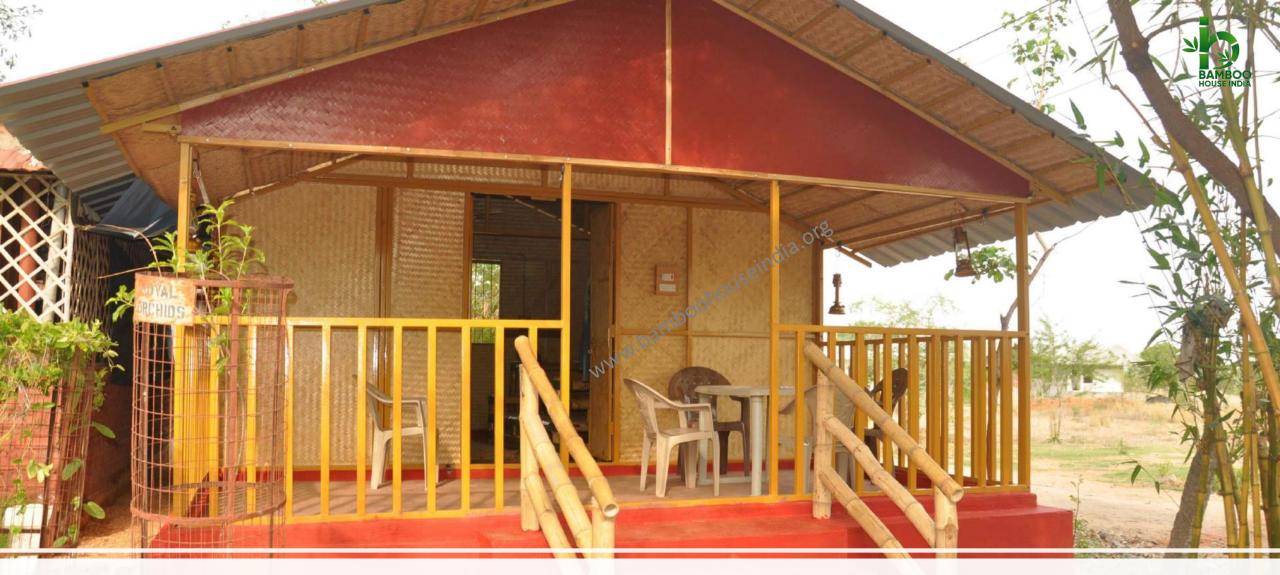

#### Bamboo House Prices & Plans





We are a Hyderabad-based social enterprise building sustainabe houses and supporting community-based livelihoods.



#### We make Engineered Bamboo Houses









































Rs.4,50,000/-





Bedroom 12 x 12

Bedroom 12 x 12



24'

















Rs.2,90,000/-

















HALL 12' X 12' boohouseindia.org 16' BALCONY 8'X 4' BATHROOM 4'X 4'

12'

 $\mathbb{Z}$ 





Cost mentioned is without Civil, electrical, flooring & Plumbing works.

Rs.1,00,000/-





Rs.1,40,000/-









#### House costs mentioned are approx. Final cost will be calculated at the time of construction as per prevailing raw material prices

ERVE BANK OF IND



# TERMS AND CONDITIONS

"house cost mentioned is Ex Hyderabad and does not include costs for foundation, civil works, flooring, plumbing, and electrical works and has to be borne by the customer by arranging his/her local labor. We will guide your