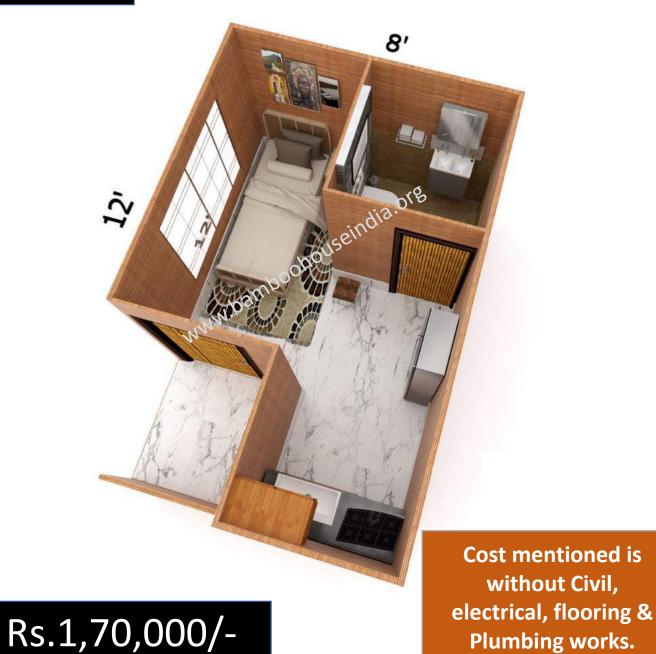

 $\mathbb{Z}$ 

Cost mentioned is without Civil, electrical, flooring & Plumbing works.

Rs.1,00,000/-

Rs.1,40,000/-