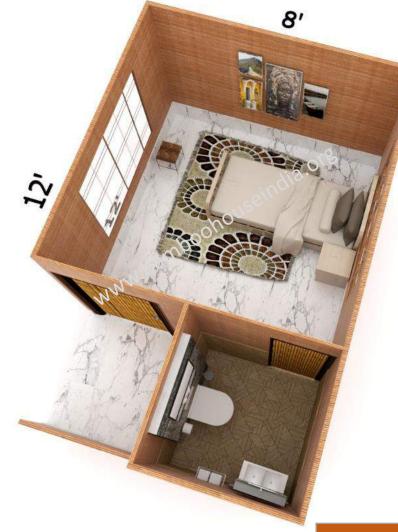

#### We make Engineered Bamboo Houses

Rs.4,50,000/-

Bedroom 12 x 12

Bedroom 12 x 12

24'

Rs.2,90,000/-

HALL 12' X 12' boohouseindia.org 16' BALCONY 8'X 4' BATHROOM 4'X 4'

12'