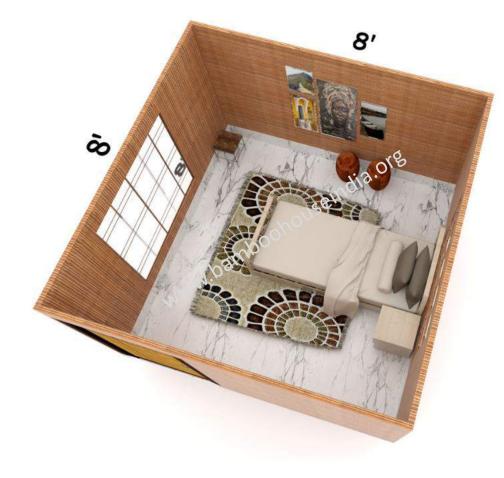

#### We make Engineered Bamboo Houses

Rs.4,50,000/-

Bedroom 12 x 12

Bedroom 12 x 12

24'

Rs.2,90,000/-

HALL 12' X 12' boohouseindia.org 16' BALCONY 8'X 4' BATHROOM 4'X 4'

12'