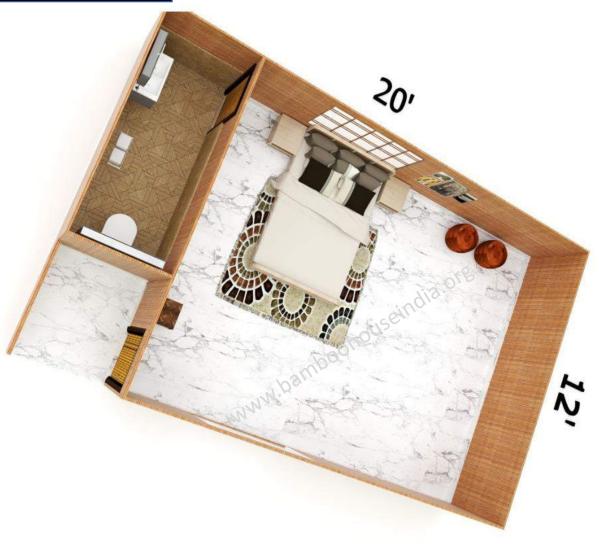

## Prices & Plans

Bamboo House India is a social enterprise building houses with plastic waste and providing livelihood opportunities to waste picking communities

Rs.4,10,000/-

Rs.5,00,000/-

24' BAMBOO HOUSE INDIA Bedroom 12 x 12 Bedroom 12 x 12 24' Toilet 8 x 4 Toilet 8 x Hall 12 x 12 Kitchen 8 x 4 4 Store Balcony 8 x 4 4 x 4