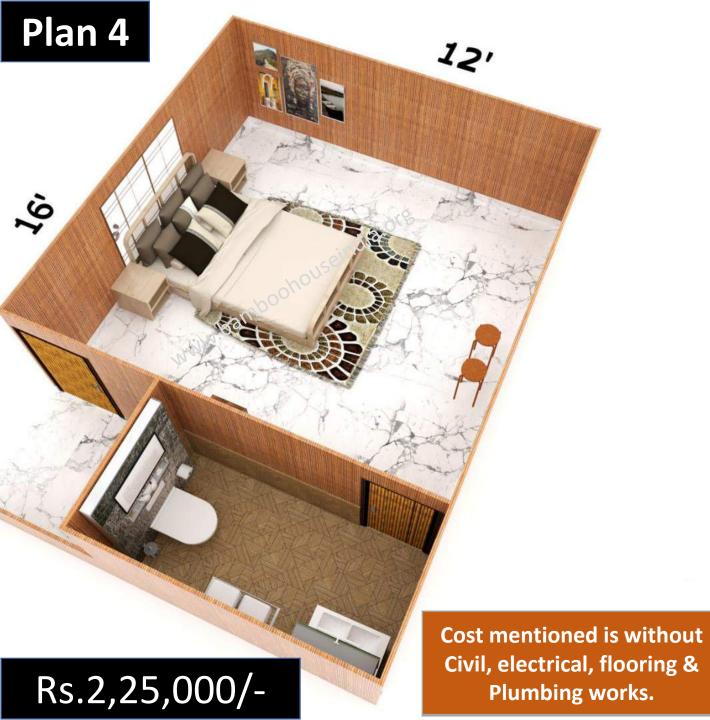

# Recycled Plastic Homes

## Prices & Plans

Bamboo House India is a social enterprise building houses with plastic waste and providing livelihood opportunities to waste picking communities











































Rs.4,10,000/-















Rs.5,00,000/-



24' BAMBOO HOUSE INDIA Bedroom 12 x 12 Bedroom 12 x 12 24' Toilet 8 x 4 Toilet 8 x Hall 12 x 12 Kitchen 8 x 4 4 Store Balcony 8 x 4 4 x 4





Rs.2,65,000/-



Rs.2,75,000/-





















Rs.1,25,000/-









#### House costs mentioned are approx. Final cost will be calculated at the time of construction as per prevailing raw material prices

ERVE BANK OF IND



# TERMS AND CONDITIONS

"house cost mentioned is Ex Hyderabad and does not include costs for foundation, civil works, flooring, plumbing, and electrical works and has to be borne by the customer by arranging his/her local labor. We will guide your local labor but cannot arrange it."





"life of houses we make is over 20 years with Zero maintenance, all p