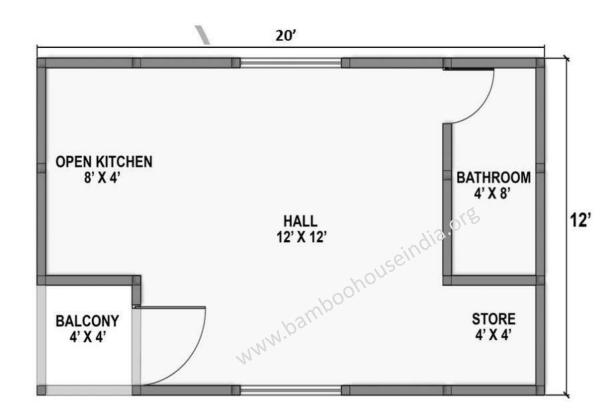

# Recycled Plastic Homes

## Prices & Plans

Bamboo House India is a social enterprise building houses with plastic waste and providing livelihood opportunities to waste picking communities











































Rs.4,10,000/-















Rs.5,00,000/-



24' BAMBOO HOUSE INDIA Bedroom 12 x 12 Bedroom 12 x 12 24' Toilet 8 x 4 Toilet 8 x Hall 12 x 12 Kitchen 8 x 4 4 Store Balcony 8 x 4 4 x 4





Rs.2,65,000/-



Rs.2,75,000/-





















Rs.1,25,000/-









#### House costs mentioned are approx. Final cost will be calculated at the time of construction as per prevailing raw material prices

ERVE BANK OF IND



# TERMS AND CONDITIONS

"house cost mentioned is Ex Hyderabad and does not include costs for foundation, civil works, flooring, plumbing, and electrical works and has to be borne by the customer by arranging his/her local labor. We will guide your local labor but cannot arrange it."





"life of houses we make is over 20 years with Zero maintenance, all precautions are taken up front to ensure no future issues arise, and just like regular houses one can have fans, lights, AC, washroom, kitchen, geyser, water tank, etc,

#### WORK SCOPE & COSTS BY CUSTOMER

- Foundation (if on