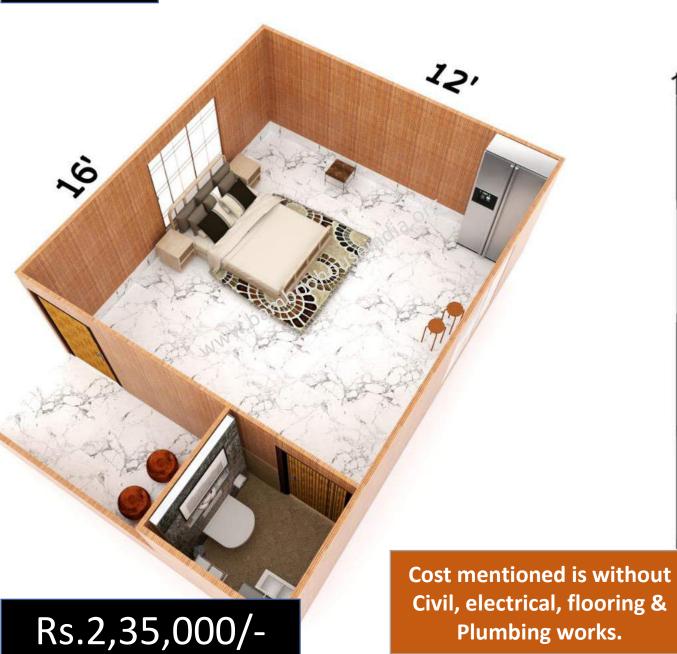

# Recycled Plastic Homes

## Prices & Plans

Bamboo House India is a social enterprise building houses with plastic waste and providing livelihood opportunities to waste picking communities











































Rs.4,10,000/-















Rs.5,00,000/-



24' BAMBOO HOUSE INDIA Bedroom 12 x 12 Bedroom 12 x 12 24' Toilet 8 x 4 Toilet 8 x Hall 12 x 12 Kitchen 8 x 4 4 Store Balcony 8 x 4 4 x 4





Rs.2,65,000/-



Rs.2,75,000/-





















Rs.1,25,000/-









#### House costs mentioned are approx. Final cost will be calculated at the time of construction as per prevailing raw material prices

ERVE BANK OF IND



# TERMS AND CONDITIONS

"house cost mentioned is Ex Hyderabad and does not include costs for foundation, civil works, flooring, plumbing, and electrical works and has to be borne by the customer by arranging his/her local labor. We will guide your local labor but cannot arrange it."





"life of houses we make is over 20 years with Zero maintenance, all precautions are taken up front to ensure no future issues arise, and just like regular houses one can have fans, lights, AC, washroom, kitchen, geyser, water tank, etc,

#### WORK SCOPE & COSTS BY CUSTOMER

- Foundation (if on Land)
- Flooring
- Elec