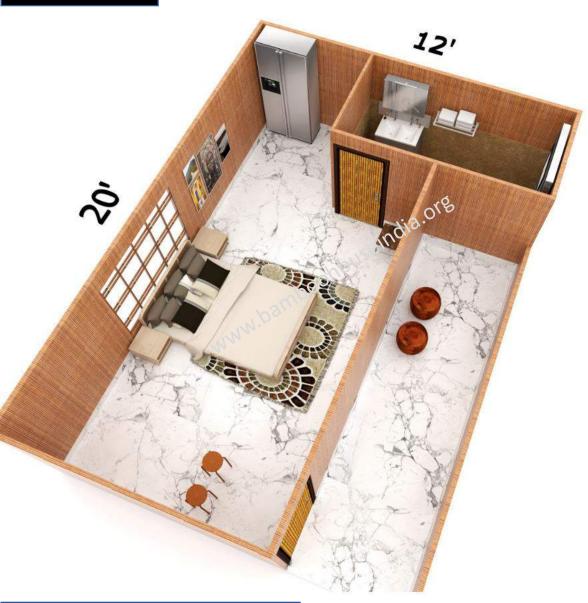

## Prices & Plans

Bamboo House India is a social enterprise building houses with plastic waste and providing livelihood opportunities to waste picking communities

Rs.4,10,000/-

Rs.5,00,000/-

24' BAMBOO HOUSE INDIA Bedroom 12 x 12 Bedroom 12 x 12 24' Toilet 8 x 4 Toilet 8 x Hall 12 x 12 Kitchen 8 x 4 4 Store Balcony 8 x 4 4 x 4