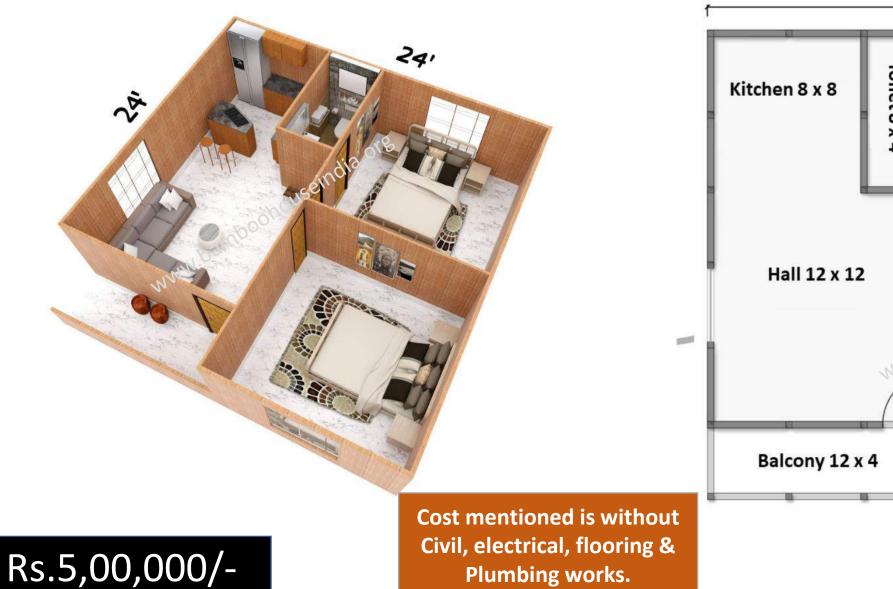

## Prices & Plans

Bamboo House India is a social enterprise building houses with plastic waste and providing livelihood opportunities to waste picking communities

Rs.4,10,000/-

Rs.5,00,000/-

24' BAMBOO HOUSE INDIA Bedroom 12 x 12 Bedroom 12 x 12 24' Toilet 8 x 4 Toilet 8 x Hall 12 x 12 Kitchen 8 x 4 4 Store Balcony 8 x 4 4 x 4