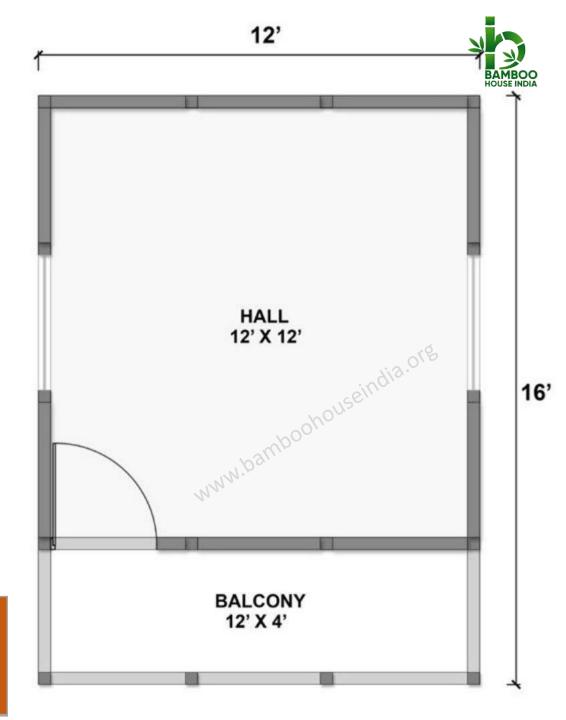

## Prices & Plans

Bamboo House India is a social enterprise building houses with plastic waste and providing livelihood opportunities to waste picking communities

Rs.4,10,000/-

Rs.5,00,000/-

24' BAMBOO HOUSE INDIA Bedroom 12 x 12 Bedroom 12 x 12 24' Toilet 8 x 4 Toilet 8 x Hall 12 x 12 Kitchen 8 x 4 4 Store Balcony 8 x 4 4 x 4