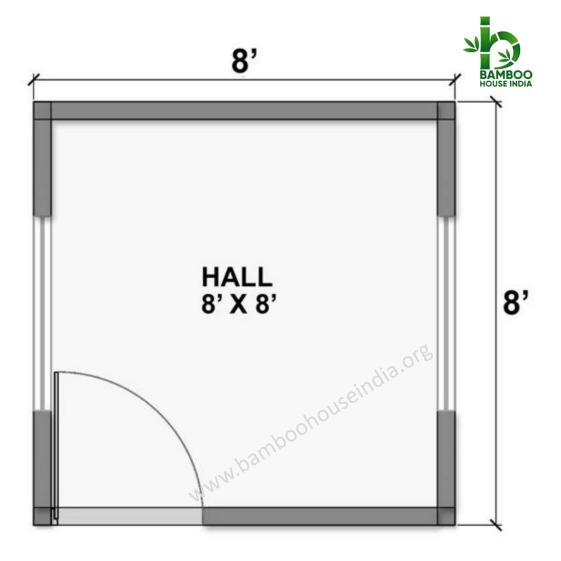

## Prices & Plans

Bamboo House India is a social enterprise building houses with plastic waste and providing livelihood opportunities to waste picking communities

Rs.4,10,000/-

Rs.5,00,000/-

24' BAMBOO HOUSE INDIA Bedroom 12 x 12 Bedroom 12 x 12 24' Toilet 8 x 4 Toilet 8 x Hall 12 x 12 Kitchen 8 x 4 4 Store Balcony 8 x 4 4 x 4