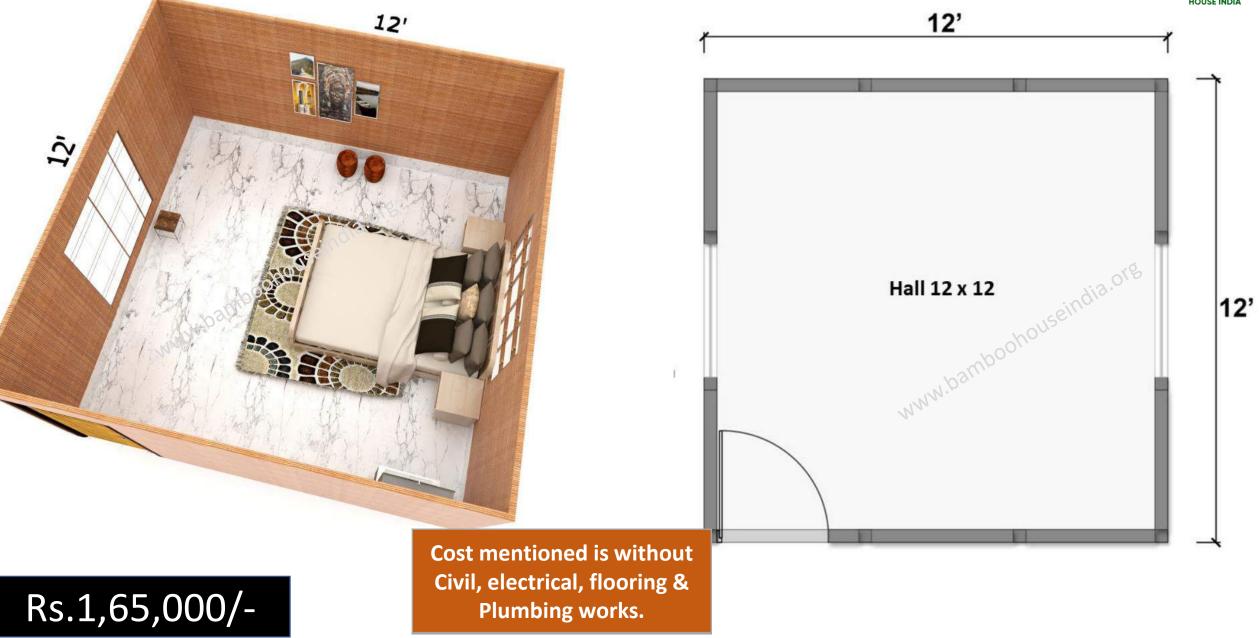

## Prices & Plans

Bamboo House India is a social enterprise building houses with plastic waste and providing livelihood opportunities to waste picking communities

Rs.4,10,000/-

Rs.5,00,000/-

24' BAMBOO HOUSE INDIA Bedroom 12 x 12 Bedroom 12 x 12 24' Toilet 8 x 4 Toilet 8 x Hall 12 x 12 Kitchen 8 x 4 4 Store Balcony 8 x 4 4 x 4