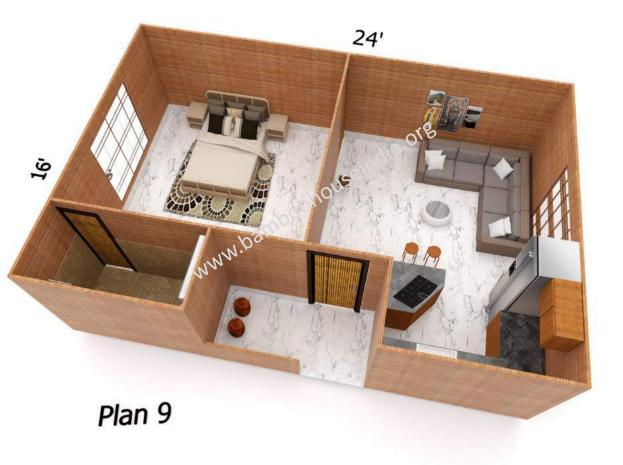

# Recycled Plastic Homes

## Prices & Plans

Bamboo House India is a social enterprise building houses with plastic waste and providing livelihood opportunities to waste picking communities











































Rs.4,10,000/-















Rs.5,00,000/-



24' BAMBOO HOUSE INDIA Bedroom 12 x 12 Bedroom 12 x 12 24' Toilet 8 x 4 Toilet 8 x Hall 12 x 12 Kitchen 8 x 4 4 Store Balcony 8 x 4 4 x 4





Rs.2,65,000/-



Rs.2,75,000/-





















Rs.1,25,000/-









#### House costs mentioned are approx. Final cost will be calculated at the time of construction as per prevailing raw material prices

ERVE BANK OF IND



# TERMS AND CONDITIONS

"house cost mentioned is Ex Hyderabad and does not include costs for foundation, civil works, flooring, plumbing, and electrical works and has to be borne by the customer by arranging his/her local labor. We will guide your local labor but cannot arrange it."





"life of houses we make is over 20 years with Zero maintenance, all precautions are taken