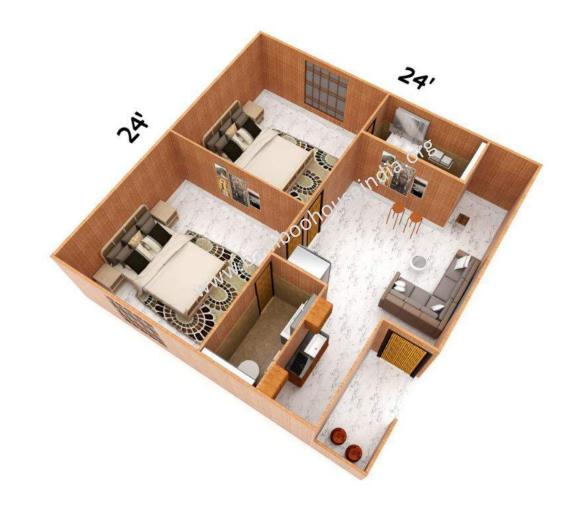

## Prices & Plans

Bamboo House India is a social enterprise building houses with plastic waste and providing livelihood opportunities to waste picking communities

Rs.4,10,000/-

Rs.5,00,000/-

24' BAMBOO HOUSE INDIA Bedroom 12 x 12 Bedroom 12 x 12 24' Toilet 8 x 4 Toilet 8 x Hall 12 x 12 Kitchen 8 x 4 4 Store Balcony 8 x 4 4 x 4