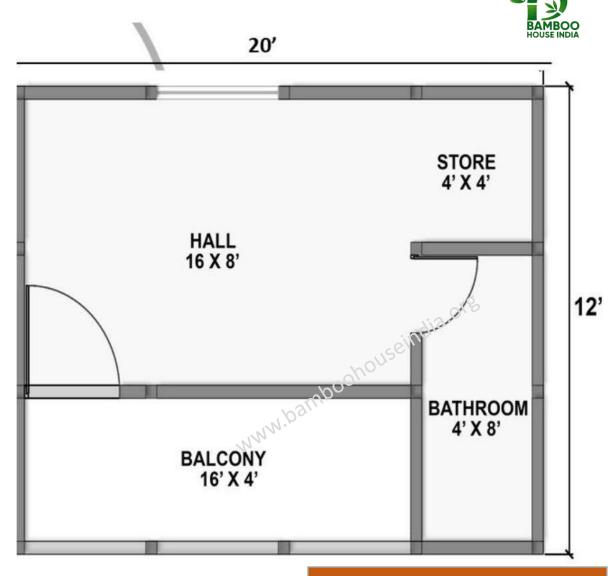

## Prices & Plans

Bamboo House India is a social enterprise building houses with plastic waste and providing livelihood opportunities to waste picking communities

Rs.4,10,000/-

Rs.5,00,000/-

24' BAMBOO HOUSE INDIA Bedroom 12 x 12 Bedroom 12 x 12 24' Toilet 8 x 4 Toilet 8 x Hall 12 x 12 Kitchen 8 x 4 4 Store Balcony 8 x 4 4 x 4