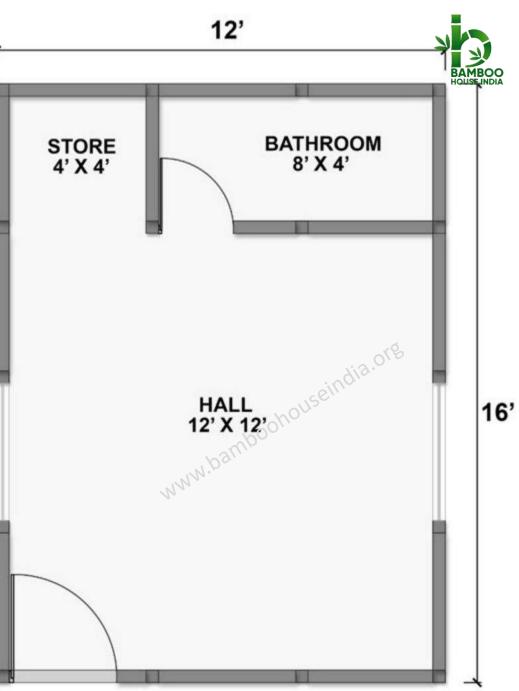

# Recycled Plastic Homes

## Prices & Plans

Bamboo House India is a social enterprise building houses with plastic waste and providing livelihood opportunities to waste picking communities











































Rs.4,10,000/-















Rs.5,00,000/-



24' BAMBOO HOUSE INDIA Bedroom 12 x 12 Bedroom 12 x 12 24' Toilet 8 x 4 Toilet 8 x Hall 12 x 12 Kitchen 8 x 4 4 Store Balcony 8 x 4 4 x 4





Rs.2,65,000/-



Rs.2,75,000/-





















Rs.1,25,000/-









#### House costs mentioned are approx. Final cost will be calculated at the time of construction as per prevailing raw material prices

ERVE BANK OF IND



# TERMS AND CONDITIONS

"house cost mentioned is Ex Hyderabad and does not include costs for foundation, civil works, flooring, plumbing, and electrical works and has to be borne by the customer by arranging his/her local labor. We will guide your local labor but cannot arrange it."





"life of houses we make is over 20 years with Zero maintenance, all precautions are t