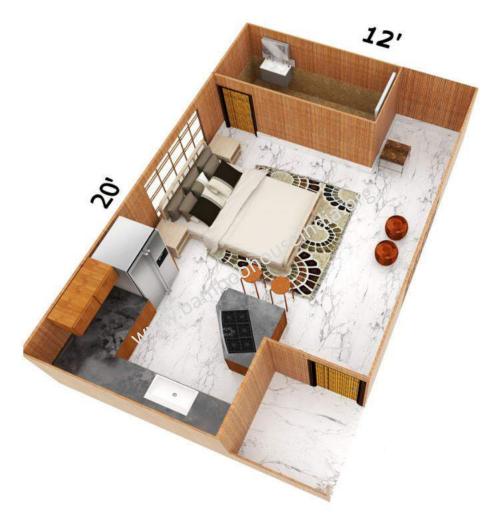

# Recycled Plastic Homes

## Prices & Plans

Bamboo House India is a social enterprise building houses with plastic waste and providing livelihood opportunities to waste picking communities











































Rs.4,10,000/-















Rs.5,00,000/-



24' BAMBOO HOUSE INDIA Bedroom 12 x 12 Bedroom 12 x 12 24' Toilet 8 x 4 Toilet 8 x Hall 12 x 12 Kitchen 8 x 4 4 Store Balcony 8 x 4 4 x 4





Rs.2,65,000/-



Rs.2,75,000/-





















Rs.1,25,000/-









#### House costs mentioned are approx. Final cost will be calculated at the time of construction as per prevailing raw material prices

ERVE BANK OF IND



# TERMS AND CONDITIONS

"house cost mentioned is Ex Hyderabad and does not include costs for foundation, civil works, flooring, plumbing, and electrical works and has to be borne by the customer by arranging his/her local labor. We will guide your local labor but cannot arrange it."





"life of houses we make is over 20 years with Zero maintenance, all precautions are taken up front to ensure no future issues arise, and just like regular houses one can have fans, lights, AC, washroom, kitchen, geyser, water tank, etc,

#### WORK SCOPE & COSTS BY CUSTOMER

- F