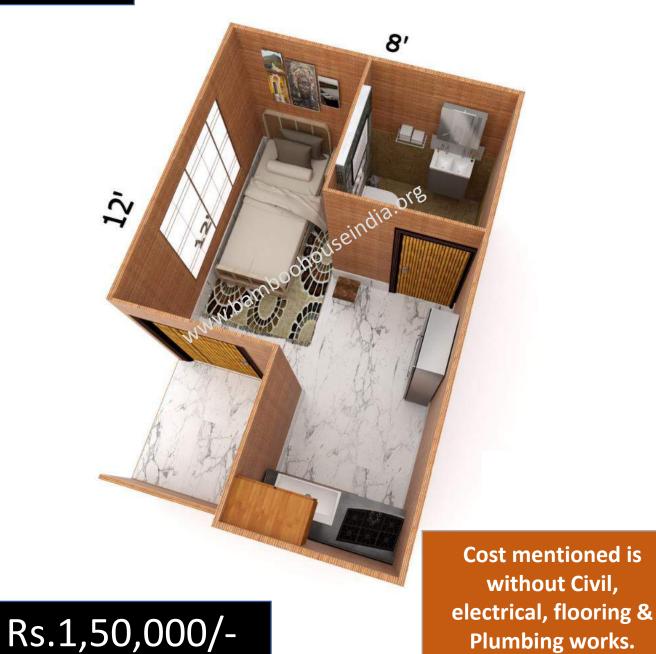

## Prices & Plans

Bamboo House India is a social enterprise building houses with plastic waste and providing livelihood opportunities to waste picking communities

Rs.4,10,000/-

Rs.5,00,000/-

24' BAMBOO HOUSE INDIA Bedroom 12 x 12 Bedroom 12 x 12 24' Toilet 8 x 4 Toilet 8 x Hall 12 x 12 Kitchen 8 x 4 4 Store Balcony 8 x 4 4 x 4