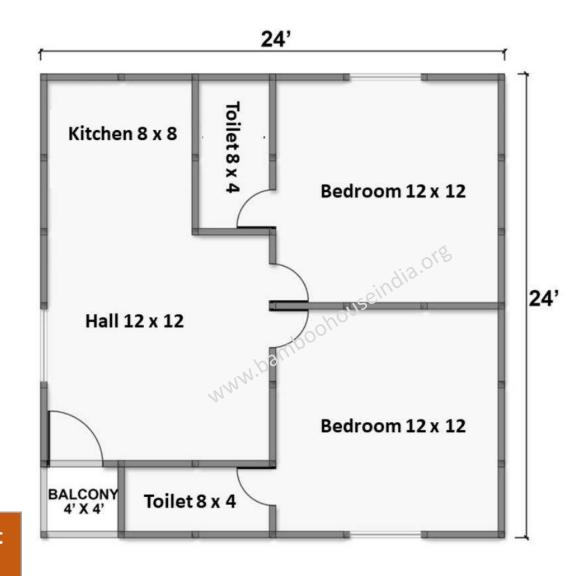

## Prices & Plans

Bamboo House India is a social enterprise building houses with plastic waste and providing livelihood opportunities to waste picking communities

Rs.4,10,000/-

Rs.5,00,000/-

24' BAMBOO HOUSE INDIA Bedroom 12 x 12 Bedroom 12 x 12 24' Toilet 8 x 4 Toilet 8 x Hall 12 x 12 Kitchen 8 x 4 4 Store Balcony 8 x 4 4 x 4