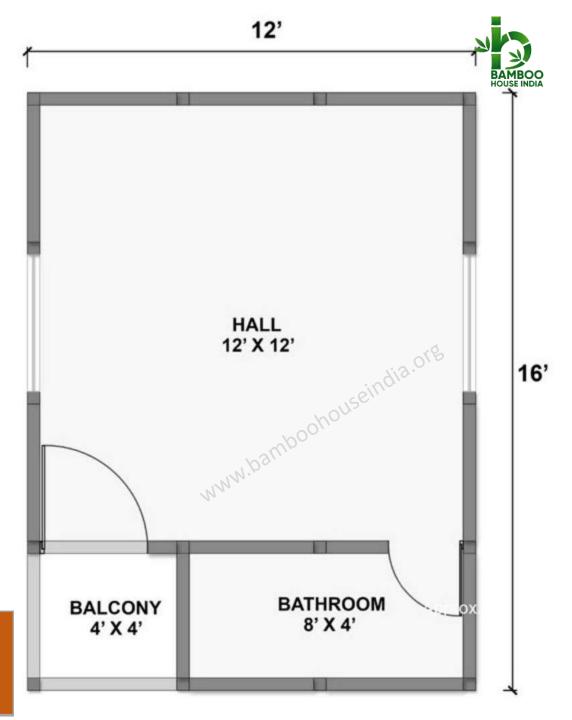

## Prices & Plans

Bamboo House India is a social enterprise building houses with plastic waste and providing livelihood opportunities to waste picking communities

Rs.4,10,000/-

Rs.5,00,000/-

24' BAMBOO HOUSE INDIA Bedroom 12 x 12 Bedroom 12 x 12 24' Toilet 8 x 4 Toilet 8 x Hall 12 x 12 Kitchen 8 x 4 4 Store Balcony 8 x 4 4 x 4