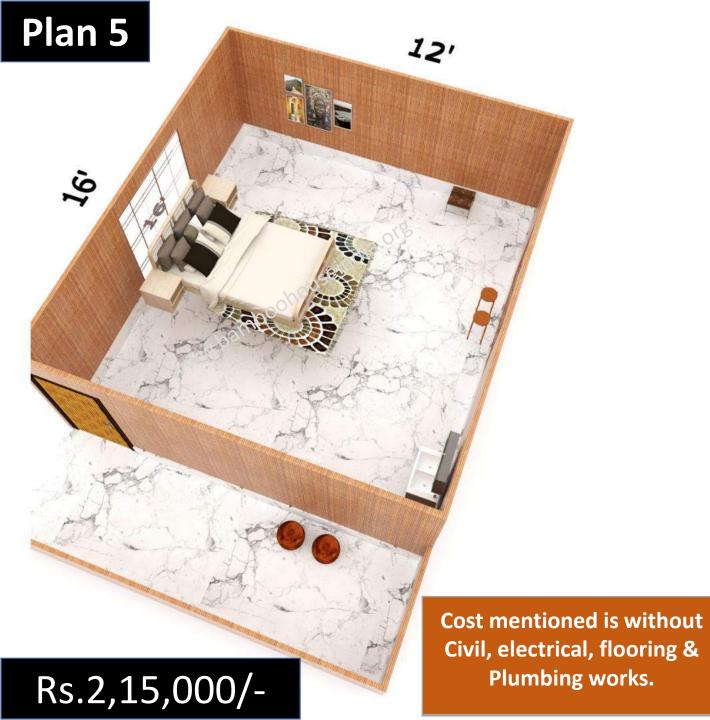

## Prices & Plans

Bamboo House India is a social enterprise building houses with plastic waste and providing livelihood opportunities to waste picking communities

Rs.4,10,000/-

Rs.5,00,000/-

24' BAMBOO HOUSE INDIA Bedroom 12 x 12 Bedroom 12 x 12 24' Toilet 8 x 4 Toilet 8 x Hall 12 x 12 Kitchen 8 x 4 4 Store Balcony 8 x 4 4 x 4