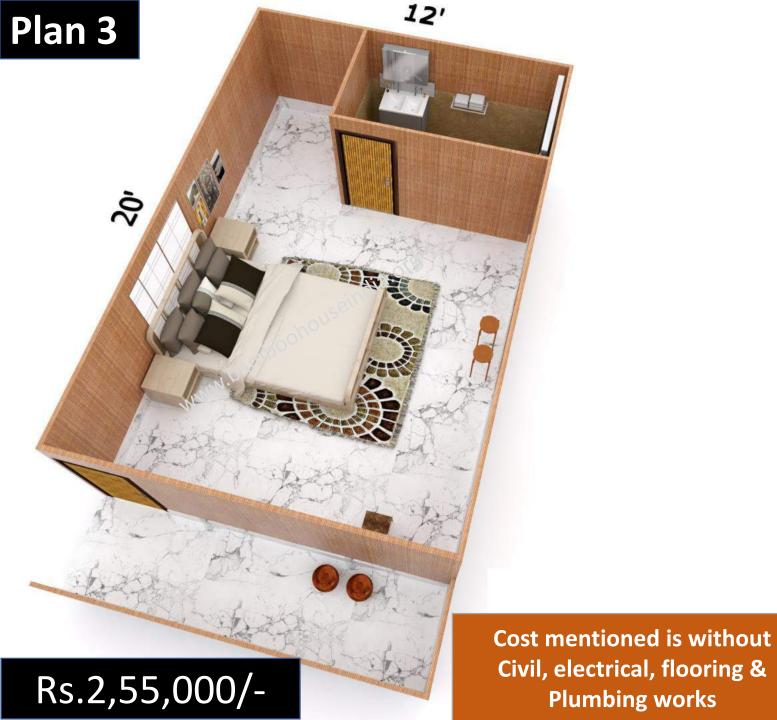

# Recycled Plastic Homes

## Prices & Plans

Bamboo House India is a social enterprise building houses with plastic waste and providing livelihood opportunities to waste picking communities











































Rs.4,10,000/-















Rs.5,00,000/-



24' BAMBOO HOUSE INDIA Bedroom 12 x 12 Bedroom 12 x 12 24' Toilet 8 x 4 Toilet 8 x Hall 12 x 12 Kitchen 8 x 4 4 Store Balcony 8 x 4 4 x 4





Rs.2,65,000/-



Rs.2,75,000/-





















Rs.1,25,000/-









#### House costs mentioned are approx. Final cost will be calculated at the time of construction as per prevailing raw material prices

ERVE BANK OF IND



# TERMS AND CONDITIONS

"house cost mentioned is Ex Hyderabad and does not include costs for foundation, civil works, flooring, plumbing, and electrical works and has to be borne by the customer by arranging his/her local labor. We will guide your local labor but cannot arrange it."





"life of houses we make is over 20 years with Zero maintenance, a