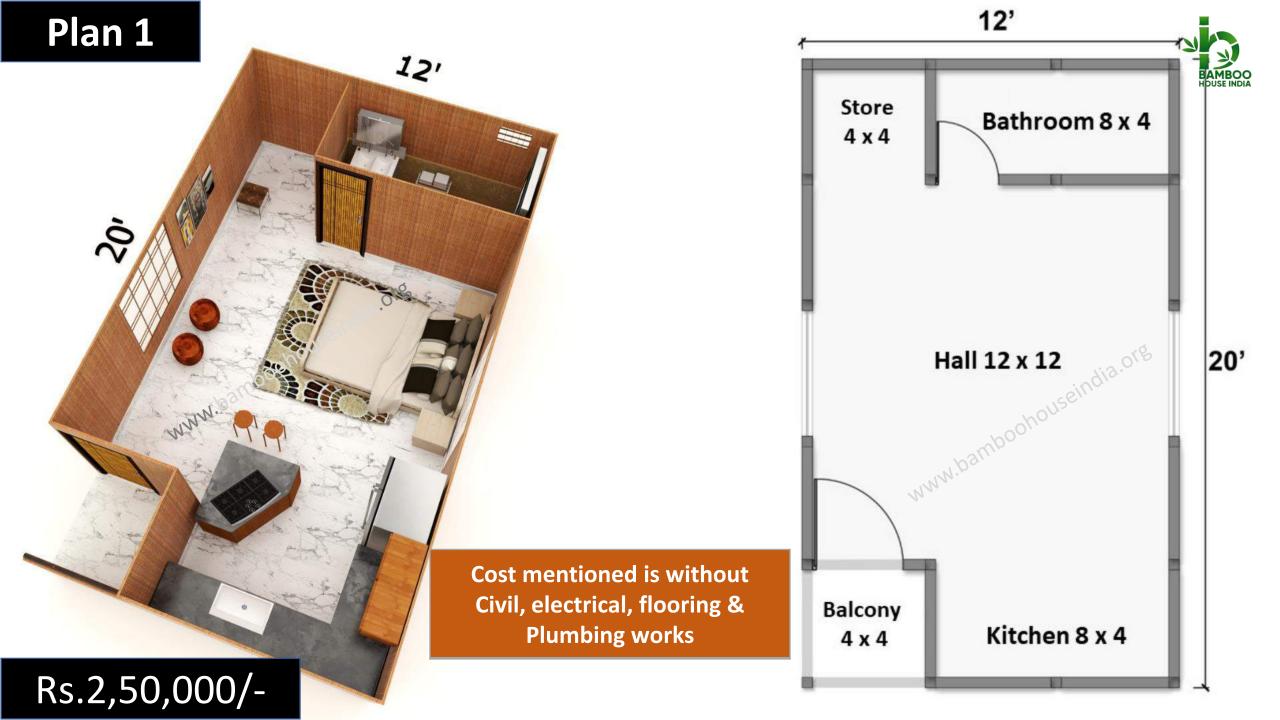

## Prices & Plans

Bamboo House India is a social enterprise building houses with plastic waste and providing livelihood opportunities to waste picking communities

Rs.4,10,000/-

Rs.5,00,000/-

24' BAMBOO HOUSE INDIA Bedroom 12 x 12 Bedroom 12 x 12 24' Toilet 8 x 4 Toilet 8 x Hall 12 x 12 Kitchen 8 x 4 4 Store Balcony 8 x 4 4 x 4