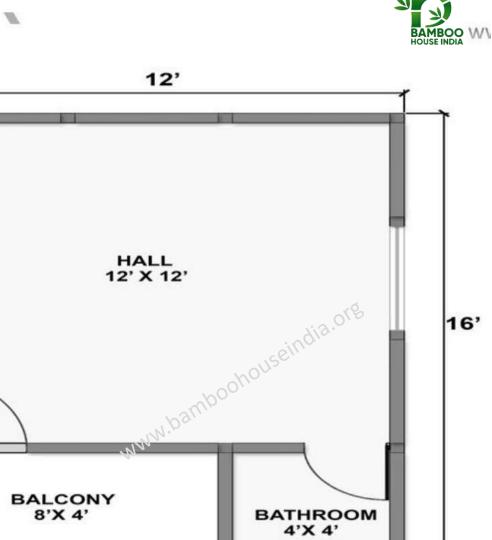

# Recycled Plastic Homes

## Prices & Plans

Bamboo House India is a social enterprise building houses with plastic waste and providing livelihood opportunities to waste picking communities











































Rs.4,10,000/-















Rs.5,00,000/-



24' BAMBOO HOUSE INDIA Bedroom 12 x 12 Bedroom 12 x 12 24' Toilet 8 x 4 Toilet 8 x Hall 12 x 12 Kitchen 8 x 4 4 Store Balcony 8 x 4 4 x 4





Rs.2,65,000/-



Rs.2,75,000/-





















Rs.1,25,000/-









#### House costs mentioned are approx. Final cost will be calculated at the time of construction as per prevailing raw material prices

ERVE BANK OF IND



# TERMS AND CONDITIONS

"house cost mentioned is Ex Hyderabad and does not include costs for foundation, civil works, flooring, plumbing, and electrical works and has to be borne by the customer by arranging his/her local labor. We will guide your local labor but cannot arrange it."





"life of houses we make is over 20 years with Zero maintenance, all precautions are taken up front to ensure no future issues arise, and just like regular houses one can have fans, lights, AC, washroom, kitchen, geyser, water tank, etc,

#### WORK SCOPE & COSTS BY CUSTOMER

- Foundation (if on Land)
- Flooring
- Electr