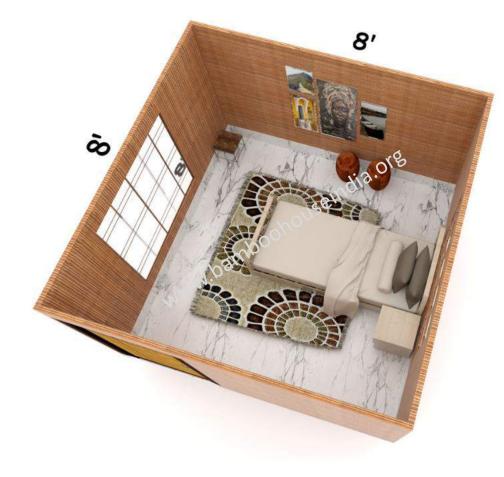

## Prices & Plans

Bamboo House India is a social enterprise building houses with plastic waste and providing livelihood opportunities to waste picking communities

Rs.4,10,000/-

Rs.5,00,000/-

24' BAMBOO HOUSE INDIA Bedroom 12 x 12 Bedroom 12 x 12 24' Toilet 8 x 4 Toilet 8 x Hall 12 x 12 Kitchen 8 x 4 4 Store Balcony 8 x 4 4 x 4