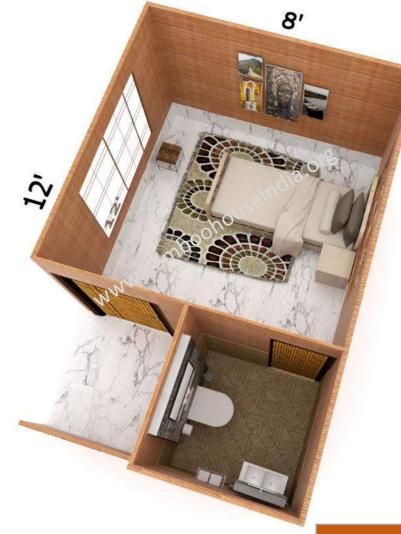

## Prices & Plans

Bamboo House India is a social enterprise building houses with plastic waste and providing livelihood opportunities to waste picking communities

Rs.4,10,000/-

Rs.5,00,000/-

24' BAMBOO HOUSE INDIA Bedroom 12 x 12 Bedroom 12 x 12 24' Toilet 8 x 4 Toilet 8 x Hall 12 x 12 Kitchen 8 x 4 4 Store Balcony 8 x 4 4 x 4