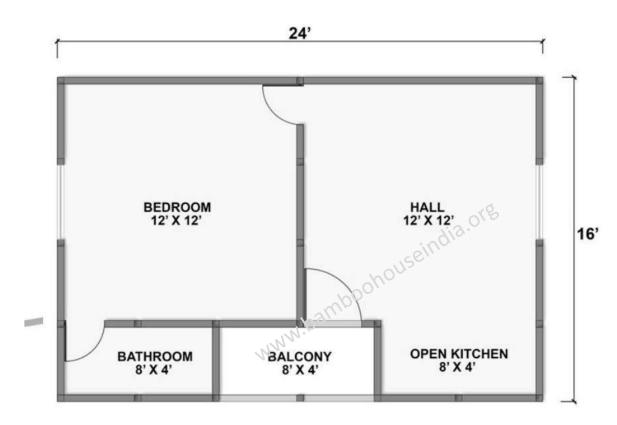

# Recycled Plastic Homes

## Prices & Plans

Bamboo House India is a social enterprise building houses with plastic waste and providing livelihood opportunities to waste picking communities











































Rs.4,10,000/-















Rs.5,00,000/-



24' BAMBOO HOUSE INDIA Bedroom 12 x 12 Bedroom 12 x 12 24' Toilet 8 x 4 Toilet 8 x Hall 12 x 12 Kitchen 8 x 4 4 Store Balcony 8 x 4 4 x 4





Rs.2,65,000/-



Rs.2,75,000/-





















Rs.1,25,000/-









#### House costs mentioned are approx. Final cost will be calculated at the time of construction as per prevailing raw material prices

ERVE BANK OF IND



# TERMS AND CONDITIONS

"house cost mentioned is Ex Hyderabad and does not include costs for foundation, civil works, flooring, plumbing, and electrical works and has to be borne by the customer by arranging his/her local labor. We will guide your local labor but cannot arrange it."





"life of houses we make is over 20 years with Zero maintenance, all precautions are taken up front to ensu