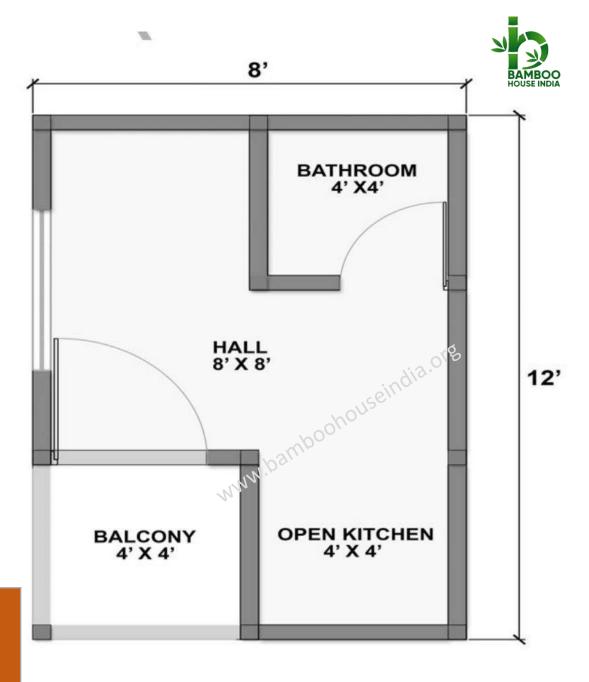

## Prices & Plans

Bamboo House India is a social enterprise building houses with plastic waste and providing livelihood opportunities to waste picking communities

Rs.4,10,000/-

Rs.5,00,000/-

24' BAMBOO HOUSE INDIA Bedroom 12 x 12 Bedroom 12 x 12 24' Toilet 8 x 4 Toilet 8 x Hall 12 x 12 Kitchen 8 x 4 4 Store Balcony 8 x 4 4 x 4