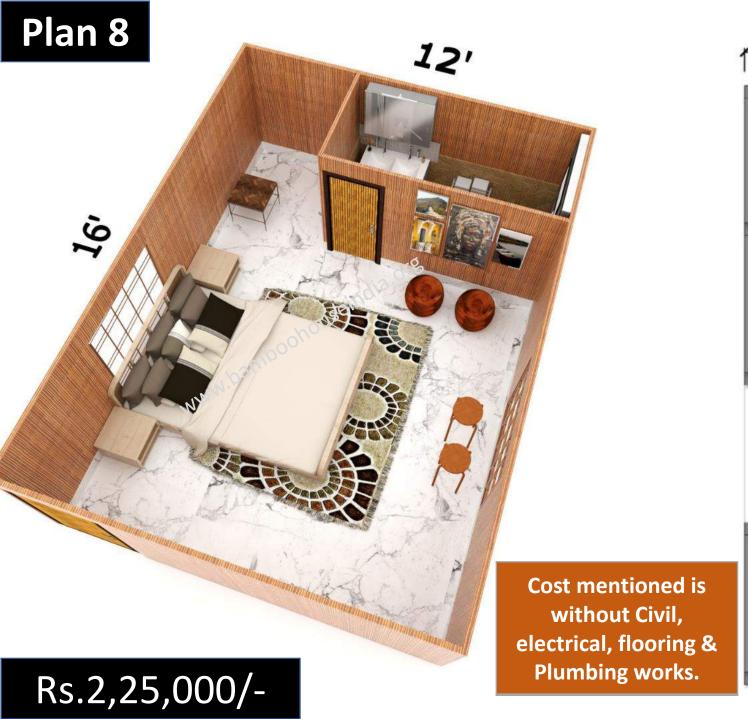

# Recycled Plastic Homes

## Prices & Plans

Bamboo House India is a social enterprise building houses with plastic waste and providing livelihood opportunities to waste picking communities











































Rs.4,10,000/-















Rs.5,00,000/-



24' BAMBOO HOUSE INDIA Bedroom 12 x 12 Bedroom 12 x 12 24' Toilet 8 x 4 Toilet 8 x Hall 12 x 12 Kitchen 8 x 4 4 Store Balcony 8 x 4 4 x 4





Rs.2,65,000/-



Rs.2,75,000/-





















Rs.1,25,000/-









#### House costs mentioned are approx. Final cost will be calculated at the time of construction as per prevailing raw material prices

ERVE BANK OF IND



# TERMS AND CONDITIONS

"house cost mentioned is Ex Hyderabad and does not include costs for foundation, civil works, flooring, plumbing, and electrical works and has to be borne by the customer by arranging his/her local labor. We will guide your local labor but cannot arrange it."





"life of houses we make is over 20 years with Zero maintenance, all precautions are