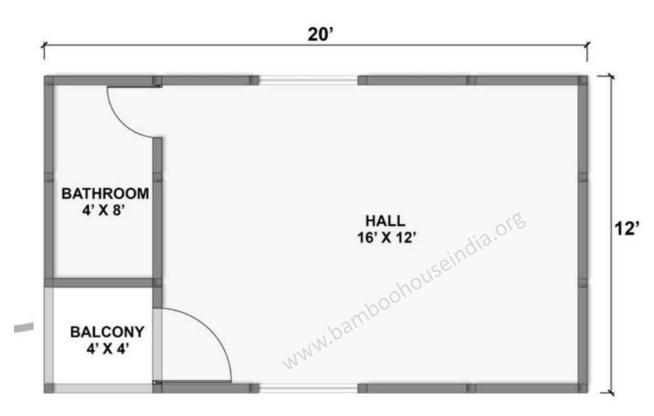

# Recycled Plastic Homes

## Prices & Plans

Bamboo House India is a social enterprise building houses with plastic waste and providing livelihood opportunities to waste picking communities











































Rs.4,10,000/-















Rs.5,00,000/-



24' BAMBOO HOUSE INDIA Bedroom 12 x 12 Bedroom 12 x 12 24' Toilet 8 x 4 Toilet 8 x Hall 12 x 12 Kitchen 8 x 4 4 Store Balcony 8 x 4 4 x 4





Rs.2,65,000/-



Rs.2,75,000/-





















Rs.1,25,000/-









#### House costs mentioned are approx. Final cost will be calculated at the time of construction as per prevailing raw material prices

ERVE BANK OF IND



# TERMS AND CONDITIONS

"house cost mentioned is Ex Hyderabad and does not include costs for foundation, civil works, flooring, plumbing, and electrical works and has to be borne by the customer by arranging his/her local labor. We will guide your local labor but cannot arrange it."





"life of houses we make is over 20 years with Zero maintenanc