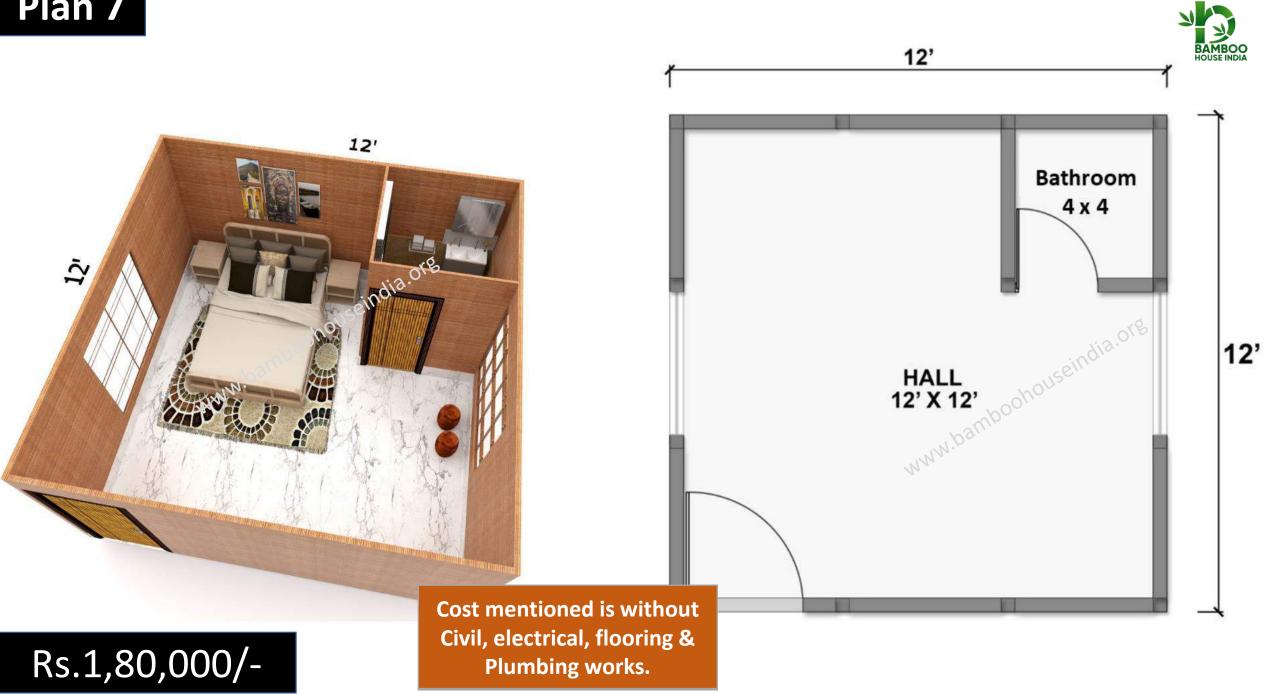

# Recycled Plastic Homes

## Prices & Plans

Bamboo House India is a social enterprise building houses with plastic waste and providing livelihood opportunities to waste picking communities











































Rs.4,10,000/-















Rs.5,00,000/-



24' BAMBOO HOUSE INDIA Bedroom 12 x 12 Bedroom 12 x 12 24' Toilet 8 x 4 Toilet 8 x Hall 12 x 12 Kitchen 8 x 4 4 Store Balcony 8 x 4 4 x 4





Rs.2,65,000/-



Rs.2,75,000/-





















Rs.1,25,000/-









#### House costs mentioned are approx. Final cost will be calculated at the time of construction as per prevailing raw material prices

ERVE BANK OF IND



# TERMS AND CONDITIONS

"house cost mentioned is Ex Hyderabad and does not include costs for foundation, civil works, flooring, plumbing, and electrical works and has to be borne by the customer by arranging his/her local labor. We will guide your local labor but cannot arrange it."





"life of houses we make is over 20 years with Zero maintenance, all precautions a