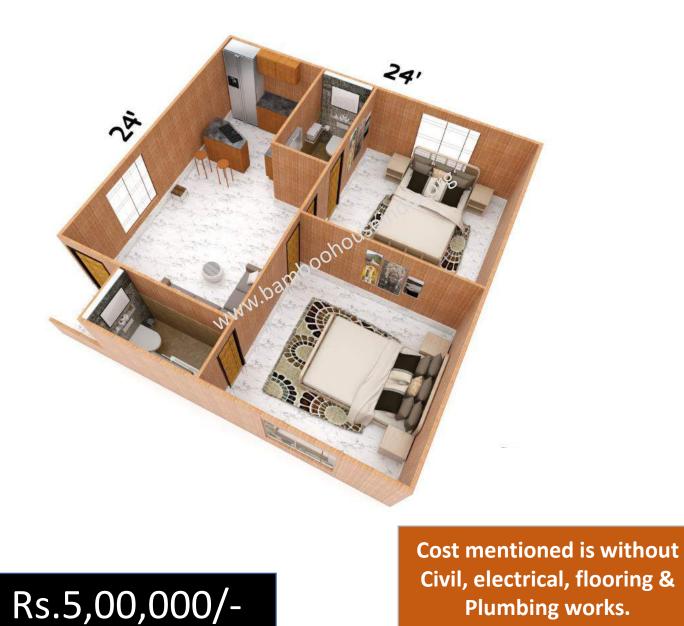

## Prices & Plans

Bamboo House India is a social enterprise building houses with plastic waste and providing livelihood opportunities to waste picking communities

Rs.4,10,000/-

Rs.5,00,000/-

24' BAMBOO HOUSE INDIA Bedroom 12 x 12 Bedroom 12 x 12 24' Toilet 8 x 4 Toilet 8 x Hall 12 x 12 Kitchen 8 x 4 4 Store Balcony 8 x 4 4 x 4