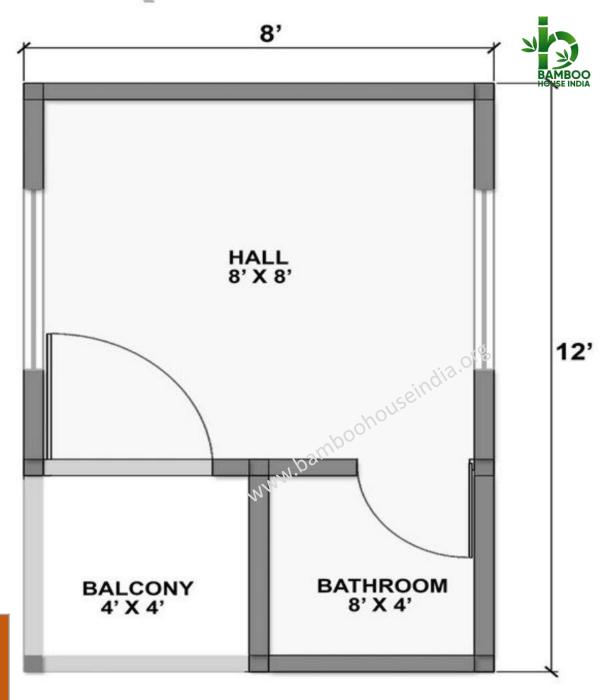

## Prices & Plans

Bamboo House India is a social enterprise building houses with plastic waste and providing livelihood opportunities to waste picking communities

Rs.4,10,000/-

Rs.5,00,000/-

24' BAMBOO HOUSE INDIA Bedroom 12 x 12 Bedroom 12 x 12 24' Toilet 8 x 4 Toilet 8 x Hall 12 x 12 Kitchen 8 x 4 4 Store Balcony 8 x 4 4 x 4