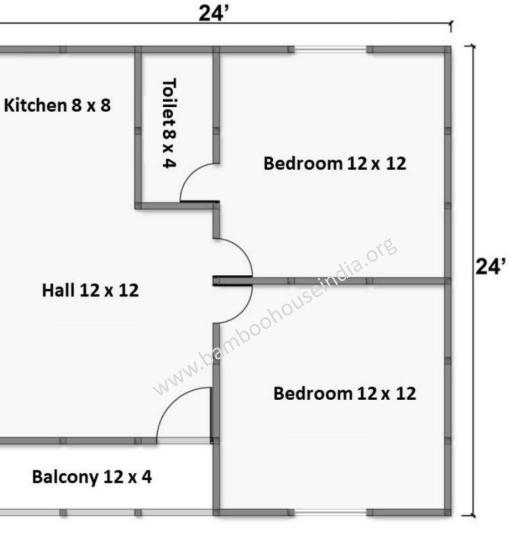

## Prices & Plans

Bamboo House India is a social enterprise building houses with plastic waste and providing livelihood opportunities to waste picking communities

Rs.4,10,000/-

Rs.5,00,000/-

24' BAMBOO HOUSE INDIA Bedroom 12 x 12 Bedroom 12 x 12 24' Toilet 8 x 4 Toilet 8 x Hall 12 x 12 Kitchen 8 x 4 4 Store Balcony 8 x 4 4 x 4