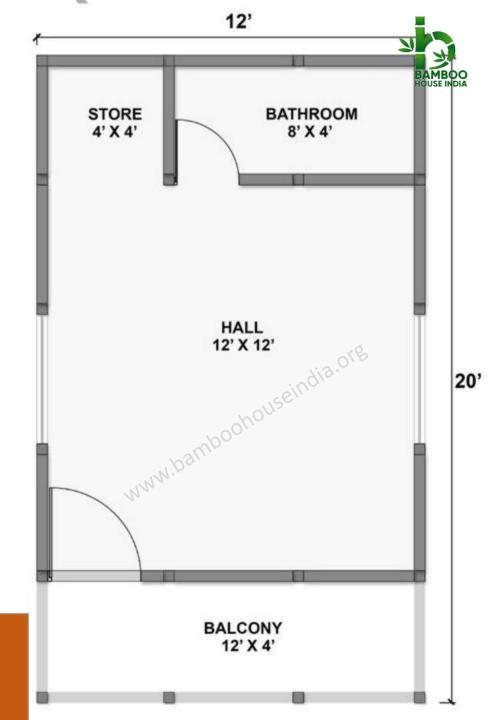

# Recycled Plastic Homes

## Prices & Plans

Bamboo House India is a social enterprise building houses with plastic waste and providing livelihood opportunities to waste picking communities











































Rs.4,10,000/-















Rs.5,00,000/-



24' BAMBOO HOUSE INDIA Bedroom 12 x 12 Bedroom 12 x 12 24' Toilet 8 x 4 Toilet 8 x Hall 12 x 12 Kitchen 8 x 4 4 Store Balcony 8 x 4 4 x 4





Rs.2,65,000/-



Rs.2,75,000/-





















Rs.1,25,000/-









#### House costs mentioned are approx. Final cost will be calculated at the time of construction as per prevailing raw material prices

ERVE BANK OF IND



# TERMS AND CONDITIONS

"house cost mentioned is Ex Hyderabad and does not include costs for foundation, civil works, flooring, plumbing, and electrical works and has to be borne by the customer by arranging his/her local labor. We will guide your local labor but cannot arrange it."





"life of houses we make is over 20 years with Zero maintenance, all