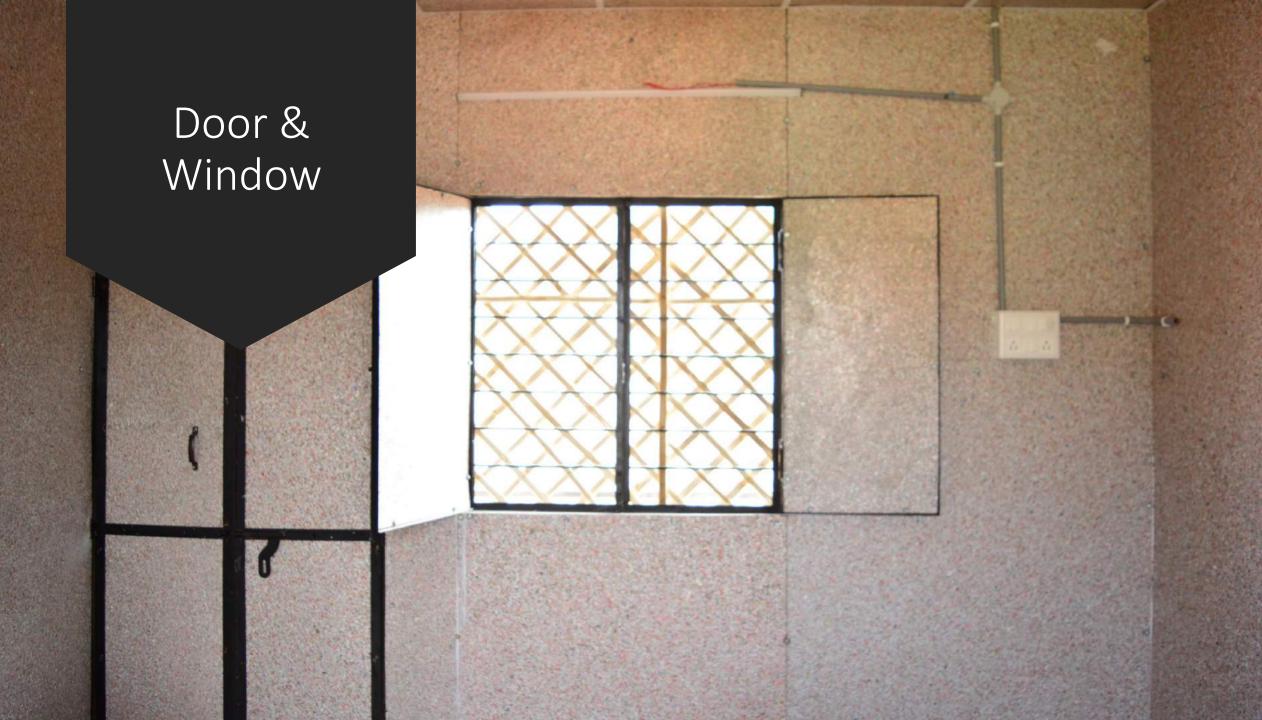

# WORK SCOPE & COSTS

- Cost of Steel + Fabrication.
- Cost of Roof Material + Fixing
- Cost of Walling Material + Fixing
- Cost of False Ceiling + Fixing
- Cost of Doors + Fixing
- Cost of Windows + Fixing
- Finishing, closing & Handing over.
- Plus Associated labor cost involved in all the above works.