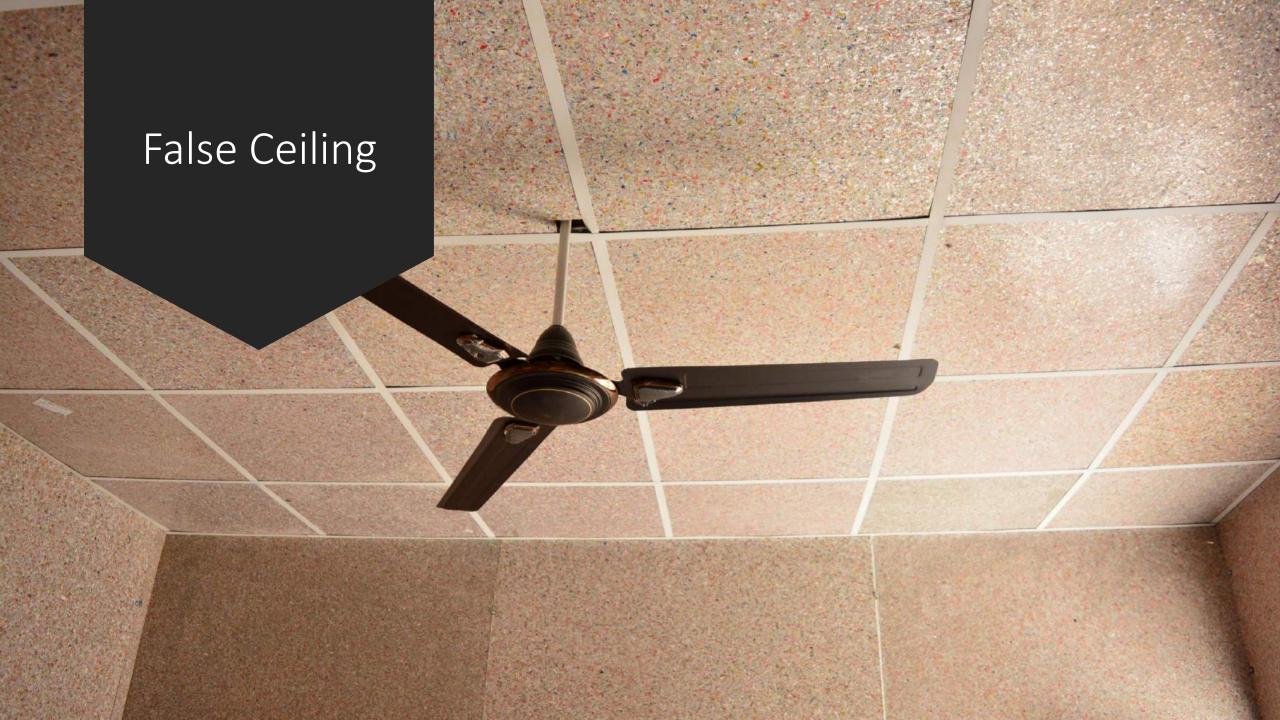

# WORK SCOPE & COSTS

- Cost of Steel + Fabrication.
- Cost of Roof Material + Fixing
- Cost of Walling Material + Fixing
- Cost of False Ceiling + Fixing
- Cost of Doors + Fixing
- Cost of Windows + Fixing
- Finishing, closing & Handing over.
- Plus Associated labor cost involved in all the above works.