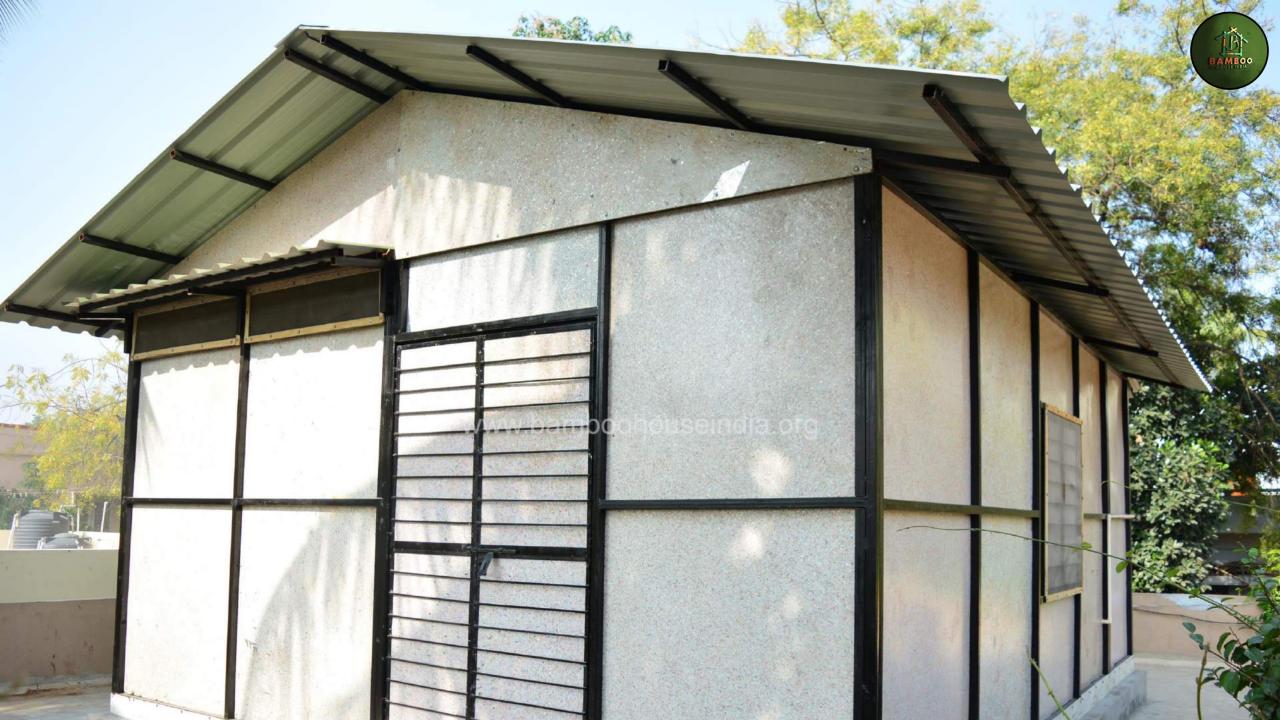

# Recycled Plastic Homes

## Prices & Plans

Bamboo House India is a social enterprise building houses with plastic waste and providing livelihood opportunities to waste picking communities











































Rs.4,10,000/-















Rs.5,00,000/-



24' BAMBOO HOUSE INDIA Bedroom 12 x 12 Bedroom 12 x 12 24' Toilet 8 x 4 Toilet 8 x Hall 12 x 12 Kitchen 8 x 4 4 Store Balcony 8 x 4 4 x 4





Rs.2,65,000/-



Rs.2,75,000/-





















Rs.1,25,000/-









#### House costs mentioned are approx. Final cost will be calculated at the time of construction as per prevailing raw material prices

ERVE BANK OF IND



# TERMS AND CONDITIONS

"house cost mentioned is Ex Hyderabad and does not include costs for foundation, civil works, flooring, plumbing, and electrical works and has to be borne by the customer by arranging his/her local labor. We will guide your local labor but cannot arrange it."





"life of houses we make is over 20 years with Zer