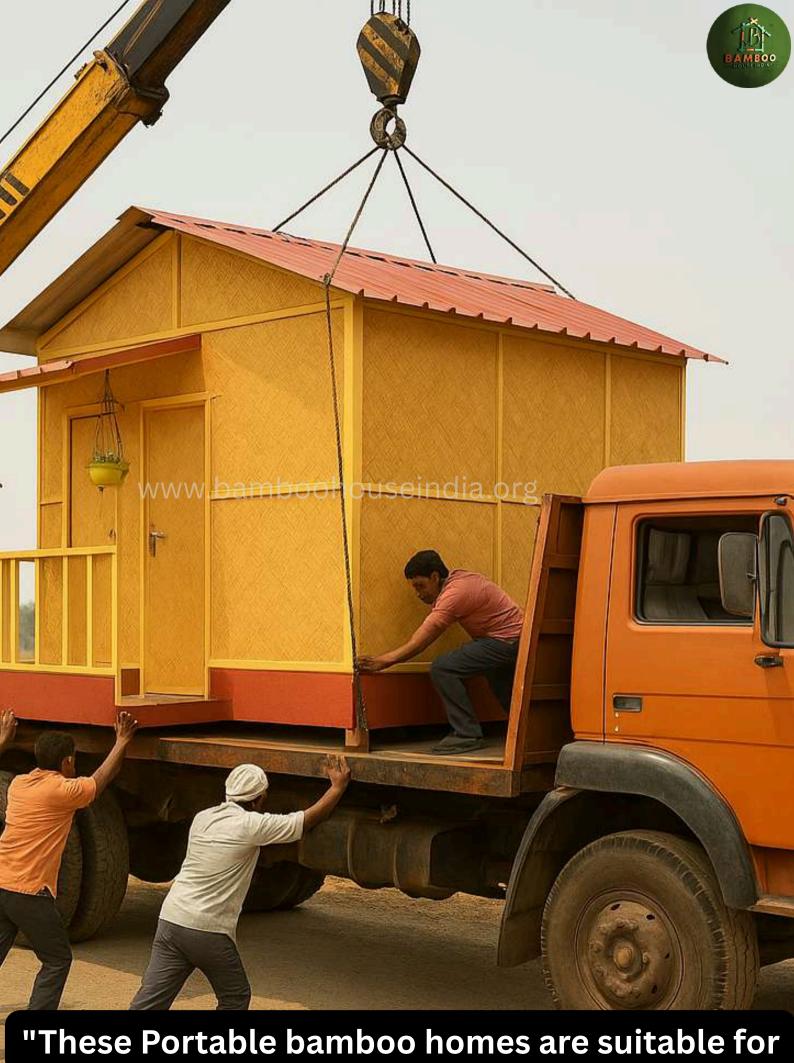

'These Portable bamboo homes are suitable for installation only on land and not for terrace."

- Transportation charges from Hyderabad to the customer's location to be borne by the customer.
- The customer is responsible for connecting the house's electrical and sewerage systems to the main lines at the site through a local electrician and plumber at his/her cost.
- This model is designed exclusively for placement on open land and is not suitable for terrace installation.
- Before placing an order, the customer must ensure that the delivery truck can access his/her site without any issues.