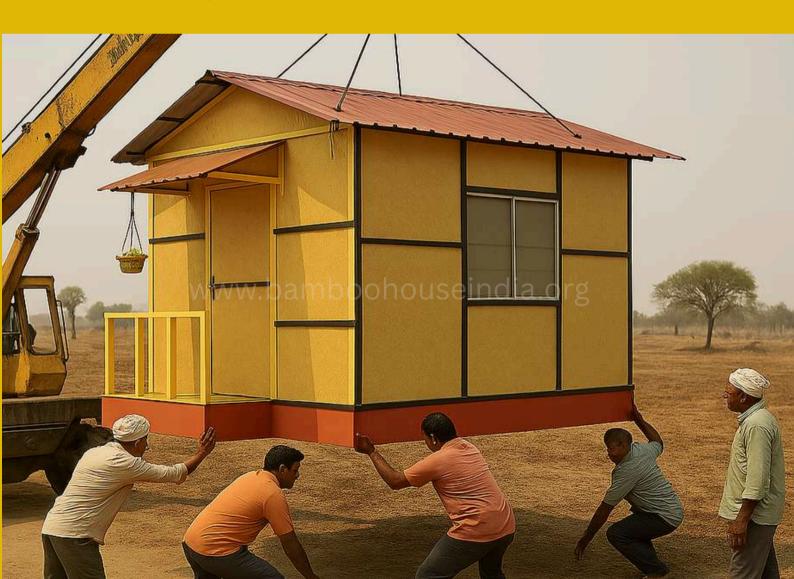

'These Portable bamboo homes are suitable for installation only on land and not for terrace."

- Transportation charges from Hyderabad to the customer's location to be borne by the customer.
- The customer is responsible for connecting the house's electrical and sewerage systems to the main lines at the site through a local electrician and plumber at his/her cost.
- This model is designed exclusively for placement on open land and is not suitable for terrace installation.
- Before placing an order, the customer must ensure that the delivery truck can access his/her site without any issues.