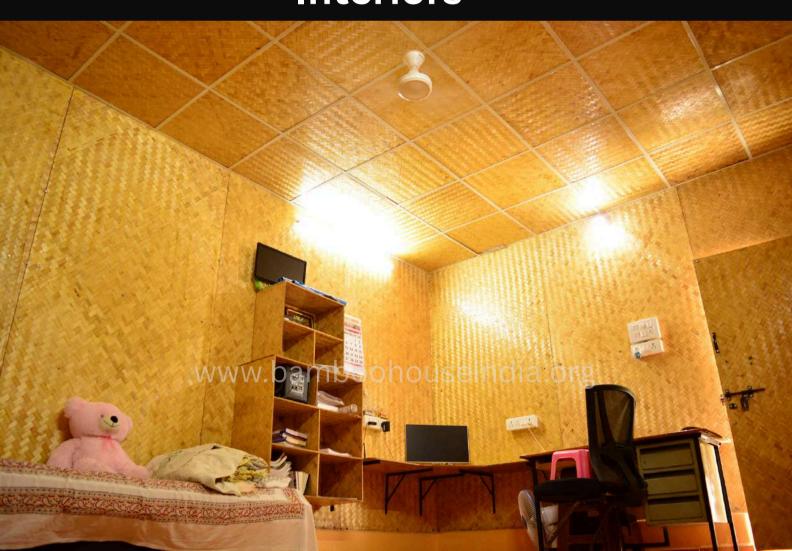

### **Portable Home Features**

- ✓ Green living solution.
- No Cement Foundation Required.
- Life Over 20 Years.
- Construction Time 15 45 days
- Sustainable, Smart, and Ready to Move
- Pre-installed Water resistant Bamboo Walling (8 mm)
- Pre-installed Cement Flooring (18 mm)
- PVC floor mat.
- Pre-installed Bathroom Setup (6ft x 4 ft)
- Modular Kitchen Setup (5 ft x 1.5 ft)
- Pre-fitted Electricals (wiring, fan, lights, switches)
- Pre-fitted 2 Aluminum Windows (3 ft x 3 ft) with Grill
- Weatherproof & Termite-Resistant
- Fire-Retardant & Thermally Conducive
- Portable & Easy to Relocate
- **✓** All-Inclusive Price
- Note: This model is available only for houses on land and not suitable for terrace installations.
- Sustainable, Affordable, and Ready-to-Use Your Dream Eco-Home is Just a Call Away!