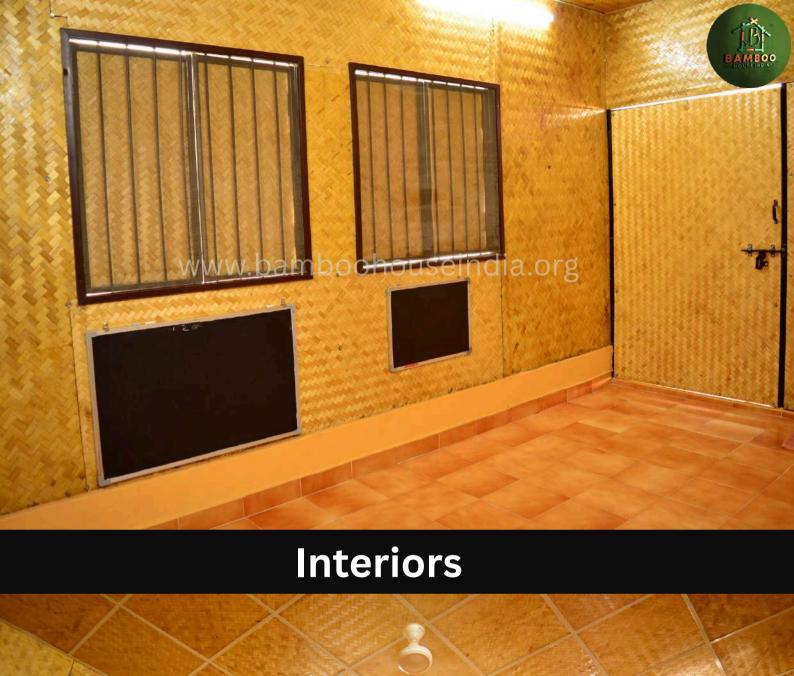

### **Portable Home Features**

- ✓ Green living solution.
- No Cement Foundation Required.
- Life Over 20 Years.
- Construction Time 15 45 days
- Sustainable, Smart, and Ready to Move
- Pre-installed Water resistant Bamboo Walling (8 mm)
- Pre-installed Cement Flooring (18 mm)
- PVC floor mat.
- Pre-installed Bathroom Setup (6ft x 4 ft)
- Modular Kitchen Setup (5 ft x 1.5 ft)
- Pre-fitted Electricals (wiring, fan, lights, switches)
- Pre-fitted 2 Aluminum Windows (3 ft x 3 ft) with Grill
- Weatherproof & Termite-Resistant
- Fire-Retardant & Thermally Conducive
- Portable & Easy to Relocate
- **✓** All-Inclusive Price
- Note: This model is available only for houses on land and not suitable for terrace installations.
- Sustainable, Affordable, and Ready-to-Use Your Dream Eco-Home is Just a Call Away!