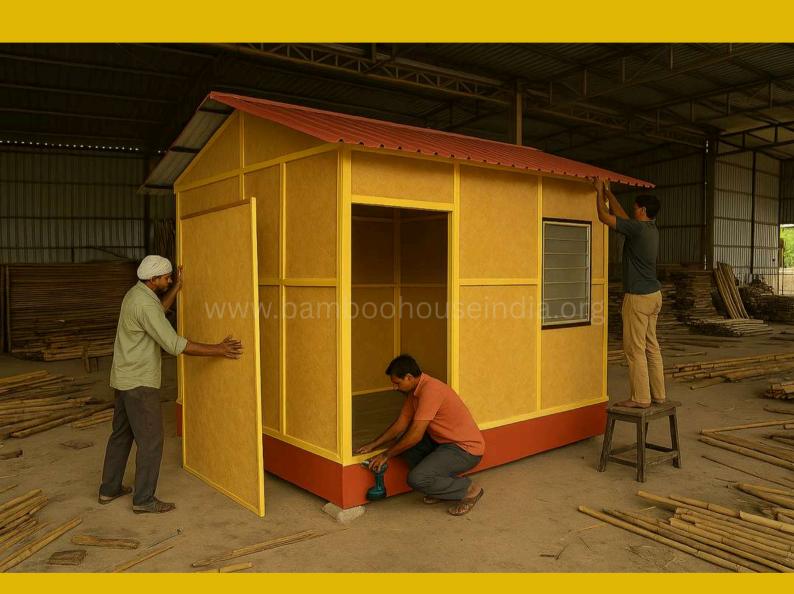

### **Portable Home Features**

- ✓ Green living solution.
- No Cement Foundation Required.
- Life Over 20 Years.
- Construction Time 15 45 days
- Sustainable, Smart, and Ready to Move
- Pre-installed Water resistant Bamboo Walling (8 mm)
- Pre-installed Cement Flooring (18 mm)
- PVC floor mat.
- Pre-installed Bathroom Setup (6ft x 4 ft)
- Modular Kitchen Setup (5 ft x 1.5 ft)
- Pre-fitted Electricals (wiring, fan, lights, switches)
- Pre-fitted 2 Aluminum Windows (3 ft x 3 ft) with Grill
- Weatherproof & Termite-Resistant
- Fire-Retardant & Thermally Conducive
- Portable & Easy to Relocate
- **✓** All-Inclusive Price
- Note: This model is available only for houses on land and not suitable for terrace installations.
- Sustainable, Affordable, and Ready-to-Use Your Dream Eco-Home is Just a Call Away!