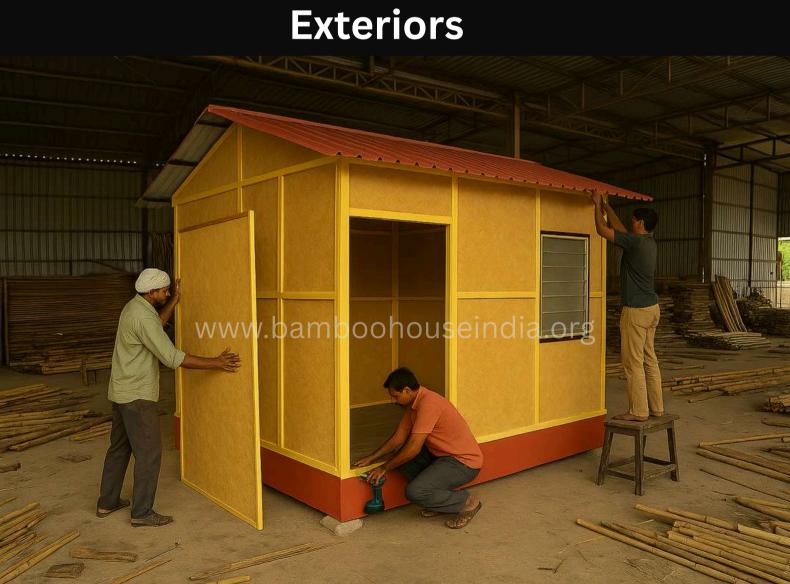

### **Portable Home Features**

- ✓ Green living solution.
- No Cement Foundation Required.
- Life Over 20 Years.
- Construction Time 15 45 days
- Sustainable, Smart, and Ready to Move
- Pre-installed Water resistant Bamboo Walling (8 mm)
- Pre-installed Cement Flooring (18 mm)
- PVC floor mat.
- Pre-installed Bathroom Setup (6ft x 4 ft)
- Modular Kitchen Setup (5 ft x 1.5 ft)
- Pre-fitted Electricals (wiring, fan, lights, switches)
- Pre-fitted 2 Aluminum Windows (3 ft x 3 ft) with Grill
- Weatherproof & Termite-Resistant
- Fire-Retardant & Thermally Conducive
- Portable & Easy to Relocate
- **✓** All-Inclusive Price
- Note: This model is available only for houses on land and not suitable for terrace installations.
- Sustainable, Affordable, and Ready-to-Use Your Dream Eco-Home is Just a Call Away!