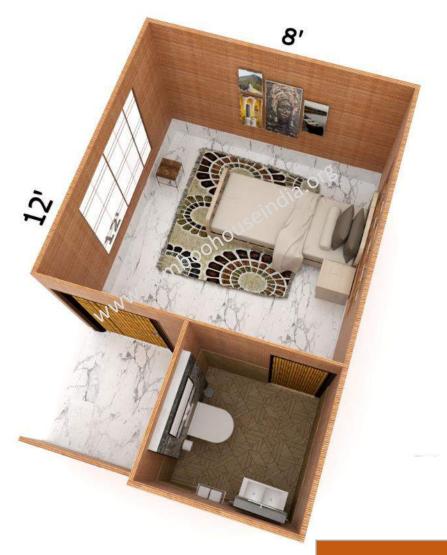

Bamboo House Prices & Plans

We make Engineered Bamboo Houses

12'

12'

Cost mentioned is without Civil, electrical, flooring & Plumbing works.

Rs.1,80,000/-

24' Toilet 8 x 4 Kitchen 8 x 8 Bedroom 12 x 12 24' Hall 12 x 12 Bedroom 12 x 12 Balcony 12 x 4