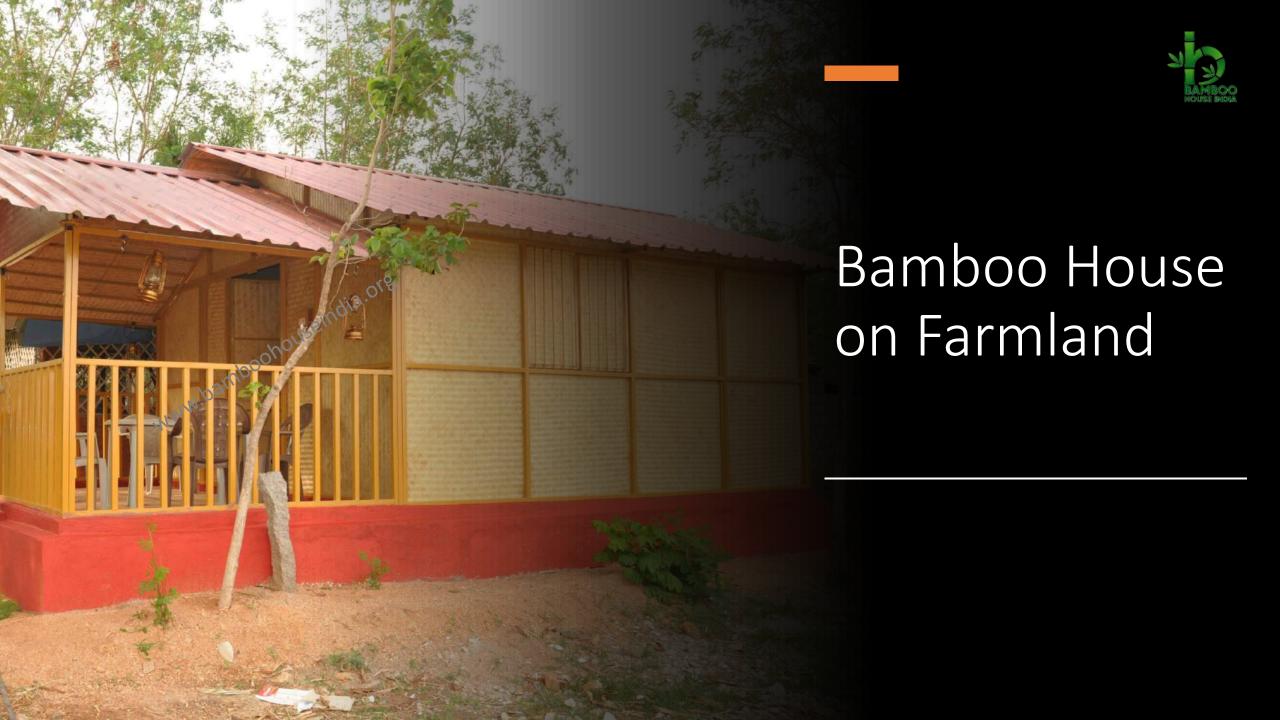

Bamboo House Prices & Plans

We make Engineered Bamboo Houses

12'

12'

Cost mentioned is without Civil, electrical, flooring & Plumbing works.

Rs.1,80,000/-

24' Toilet 8 x 4 Kitchen 8 x 8 Bedroom 12 x 12 24' Hall 12 x 12 Bedroom 12 x 12 Balcony 12 x 4