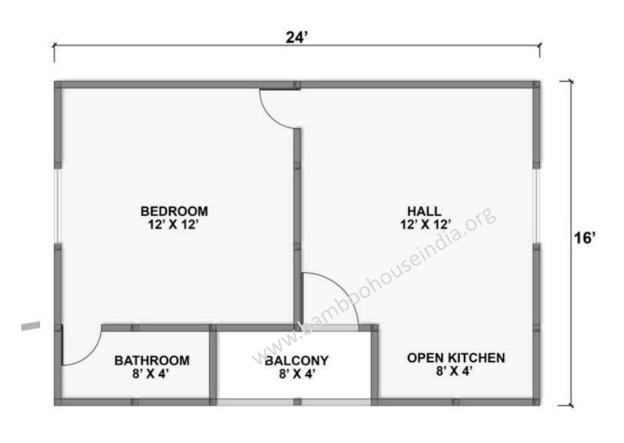

Bamboo House Prices & Plans

We make Engineered Bamboo Houses

12'

12'

Cost mentioned is without Civil, electrical, flooring & Plumbing works.

Rs.1,80,000/-

24' Toilet 8 x 4 Kitchen 8 x 8 Bedroom 12 x 12 24' Hall 12 x 12 Bedroom 12 x 12 Balcony 12 x 4