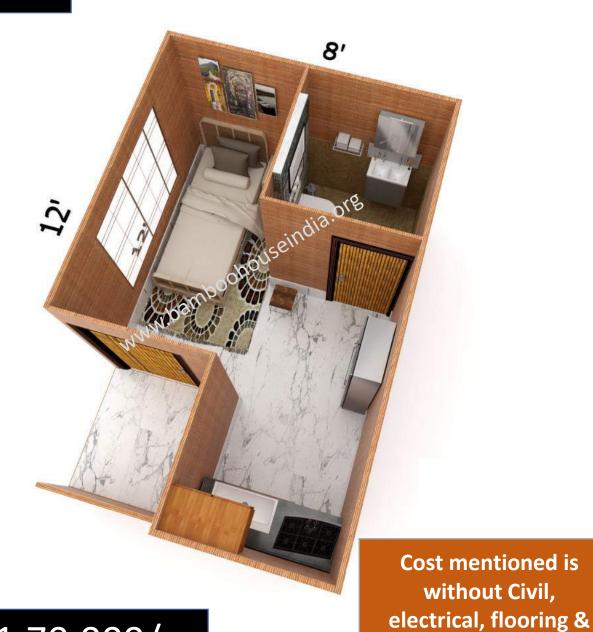

Bamboo House Prices & Plans

We make Engineered Bamboo Houses

12'

12'

Cost mentioned is without Civil, electrical, flooring & Plumbing works.

Rs.1,80,000/-

24' Toilet 8 x 4 Kitchen 8 x 8 Bedroom 12 x 12 24' Hall 12 x 12 Bedroom 12 x 12 Balcony 12 x 4