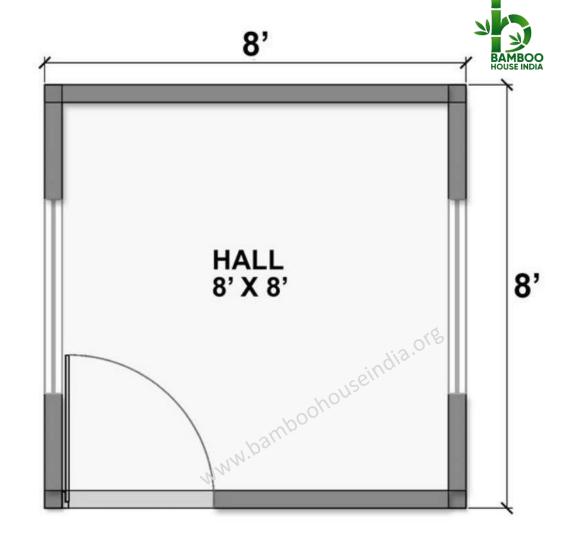

8' BAMBOO HOUSE INDIA HALL 8' X 8' 12' BATHROOM 8' X 4' BALCONY 4' X 4'

Rs.1,40,000/-

Plumbing works.

Rs.1,70,000/-