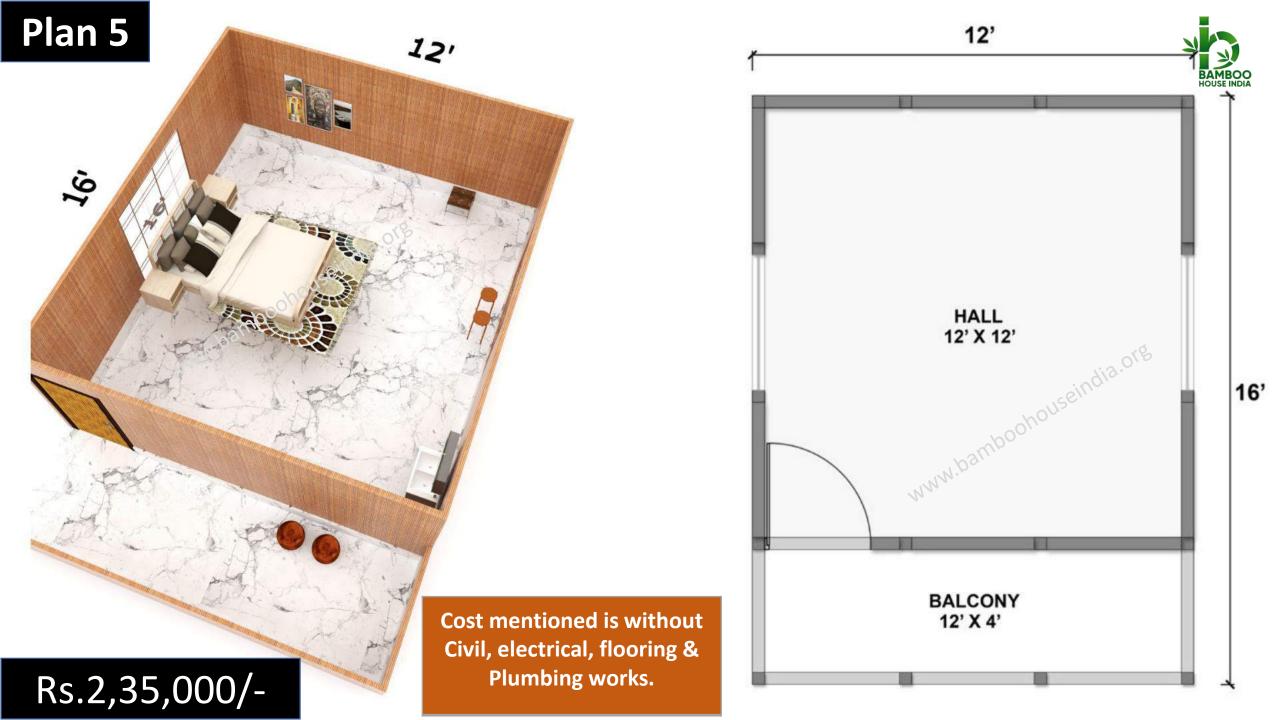

Bamboo House Prices & Plans

We make Engineered Bamboo Houses

12'

12'

Cost mentioned is without Civil, electrical, flooring & Plumbing works.

Rs.1,80,000/-

24' Toilet 8 x 4 Kitchen 8 x 8 Bedroom 12 x 12 24' Hall 12 x 12 Bedroom 12 x 12 Balcony 12 x 4