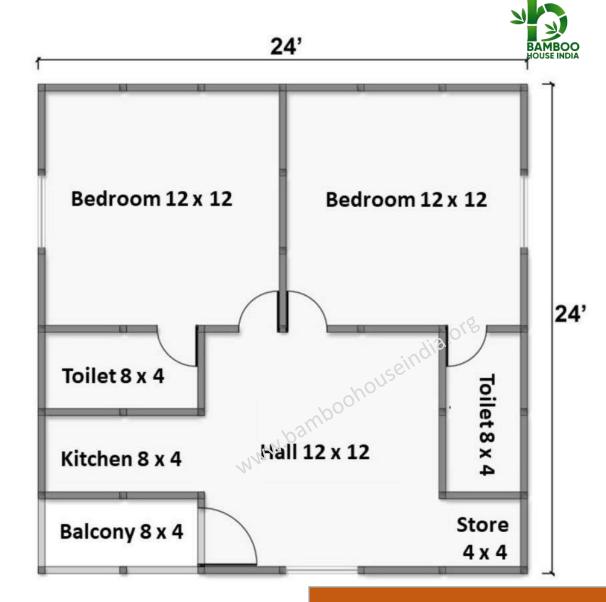

Bamboo House Prices & Plans

We make Engineered Bamboo Houses

12'

12'

Cost mentioned is without Civil, electrical, flooring & Plumbing works.

Rs.1,80,000/-

24' Toilet 8 x 4 Kitchen 8 x 8 Bedroom 12 x 12 24' Hall 12 x 12 Bedroom 12 x 12 Balcony 12 x 4