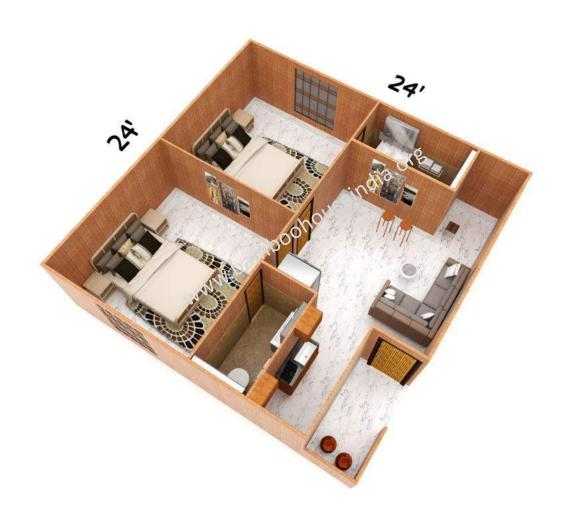

Bamboo House Prices & Plans

We make Engineered Bamboo Houses

12'

12'

Cost mentioned is without Civil, electrical, flooring & Plumbing works.

Rs.1,80,000/-

24' Toilet 8 x 4 Kitchen 8 x 8 Bedroom 12 x 12 24' Hall 12 x 12 Bedroom 12 x 12 Balcony 12 x 4