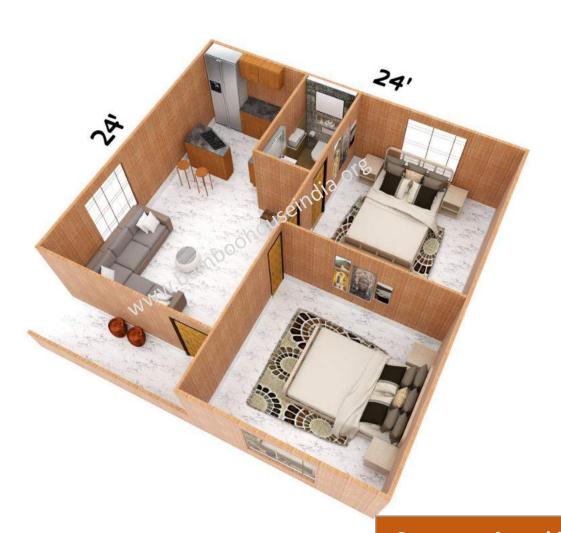

Toilet 8 x 4 Kitchen 8 x 8 Bedroom 12 x 12 24' Hall 12 x 12 Bedroom 12 x 12 BALCONY 4' X 4' Toilet 8 x 4

24'

Cost mentioned is without Civil, electrical, flooring & Plumbing works.

Rs.3,00,000/-

Cost mentioned is without Civil, electrical, flooring & Plumbing works.