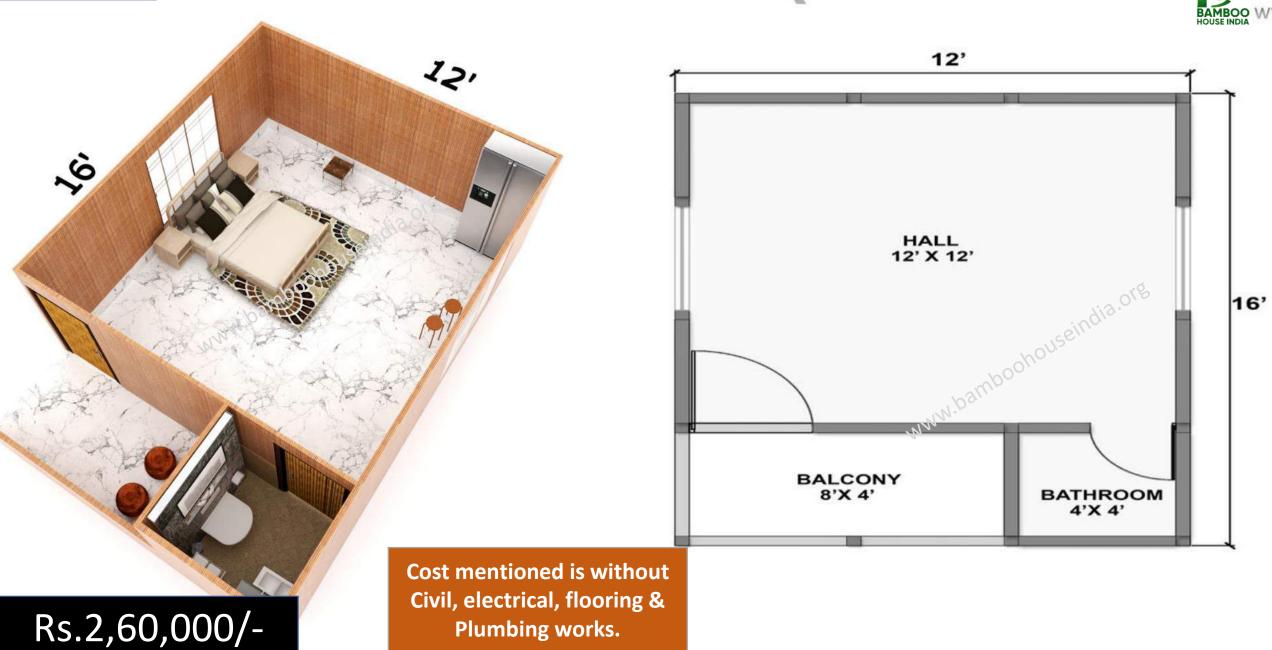

Bamboo House Prices & Plans

We make Engineered Bamboo Houses

12'

12'

Cost mentioned is without Civil, electrical, flooring & Plumbing works.

Rs.1,80,000/-

24' Toilet 8 x 4 Kitchen 8 x 8 Bedroom 12 x 12 24' Hall 12 x 12 Bedroom 12 x 12 Balcony 12 x 4