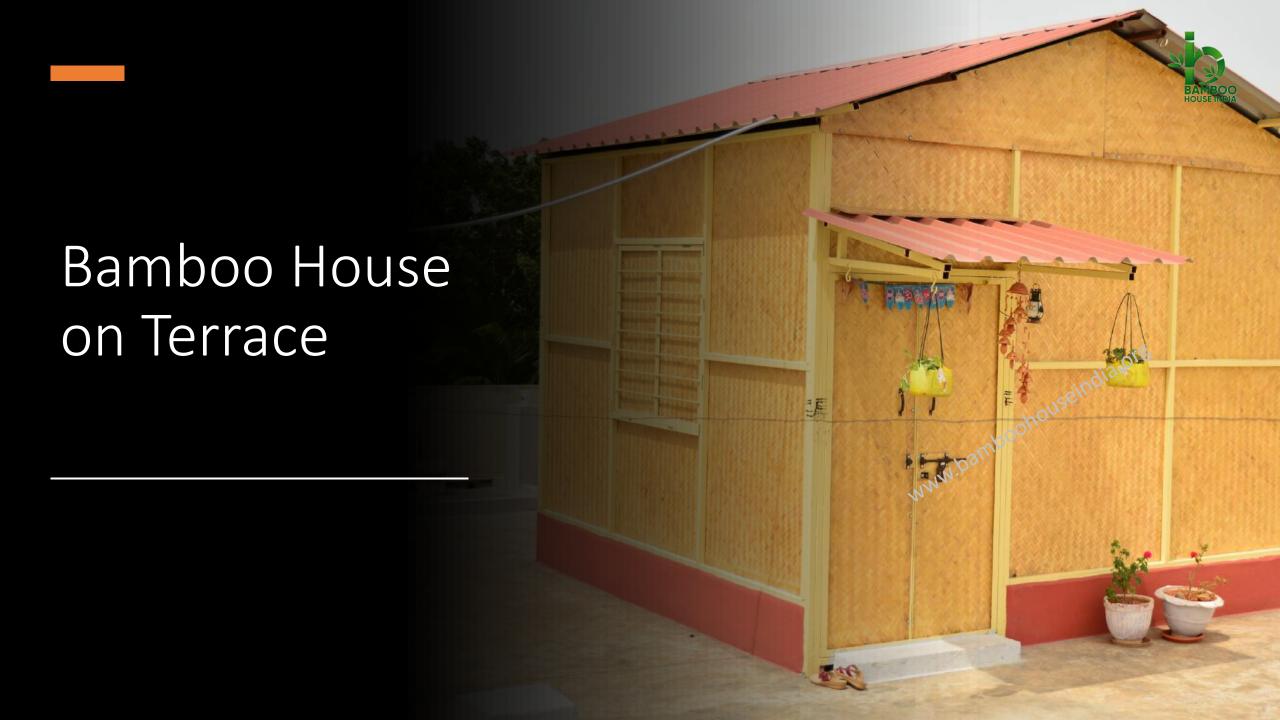

Bamboo House Prices & Plans

We make Engineered Bamboo Houses

12'

12'

Cost mentioned is without Civil, electrical, flooring & Plumbing works.

Rs.1,80,000/-

24' Toilet 8 x 4 Kitchen 8 x 8 Bedroom 12 x 12 24' Hall 12 x 12 Bedroom 12 x 12 Balcony 12 x 4