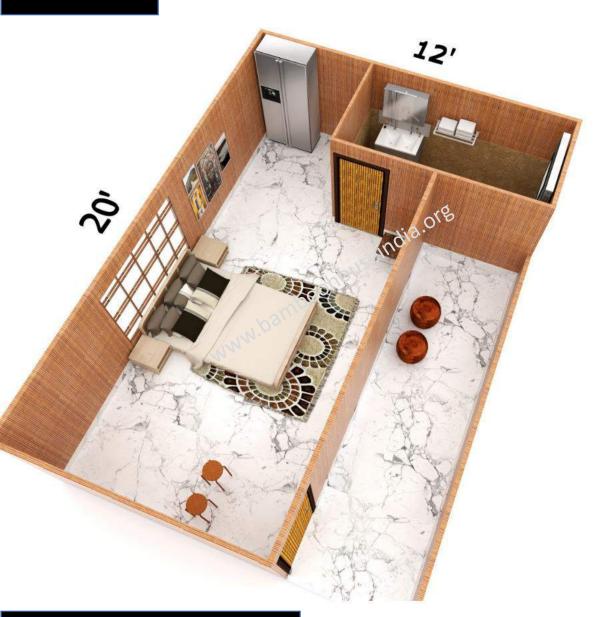

Toilet 8 x 4 Kitchen 8 x 8 Bedroom 12 x 12 24' Hall 12 x 12 Bedroom 12 x 12 BALCONY 4' X 4' Toilet 8 x 4

24'

Cost mentioned is without Civil, electrical, flooring & Plumbing works.

Rs.3,00,000/-

Cost mentioned is without Civil, electrical, flooring & Plumbing works.