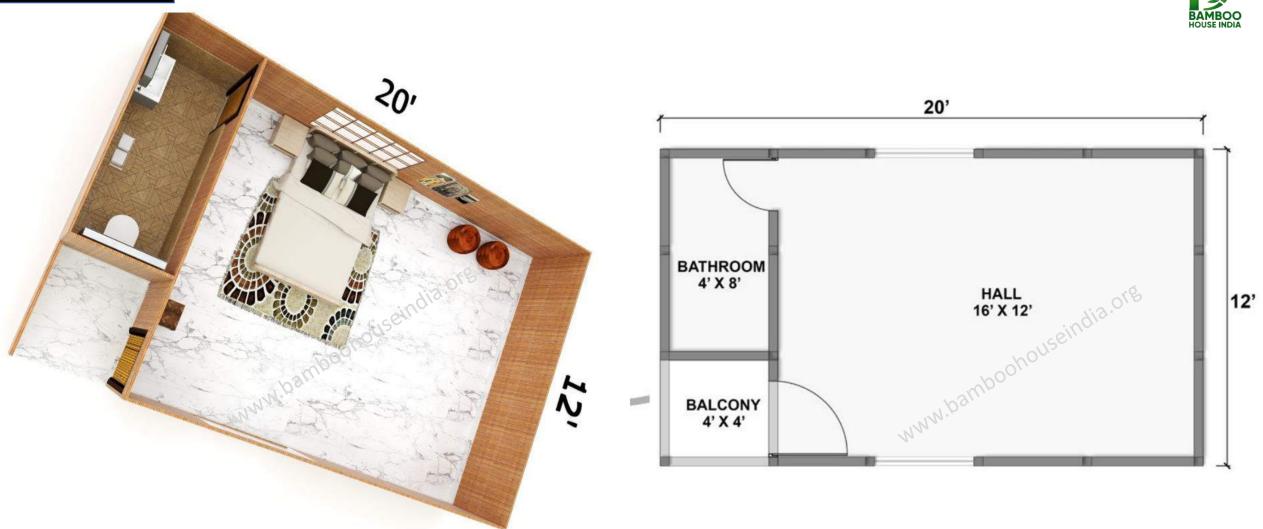

Toilet 8 x 4 Kitchen 8 x 8 Bedroom 12 x 12 24' Hall 12 x 12 Bedroom 12 x 12 BALCONY 4' X 4' Toilet 8 x 4

24'

Cost mentioned is without Civil, electrical, flooring & Plumbing works.

Rs.3,00,000/-

Cost mentioned is without Civil, electrical, flooring & Plumbing works.