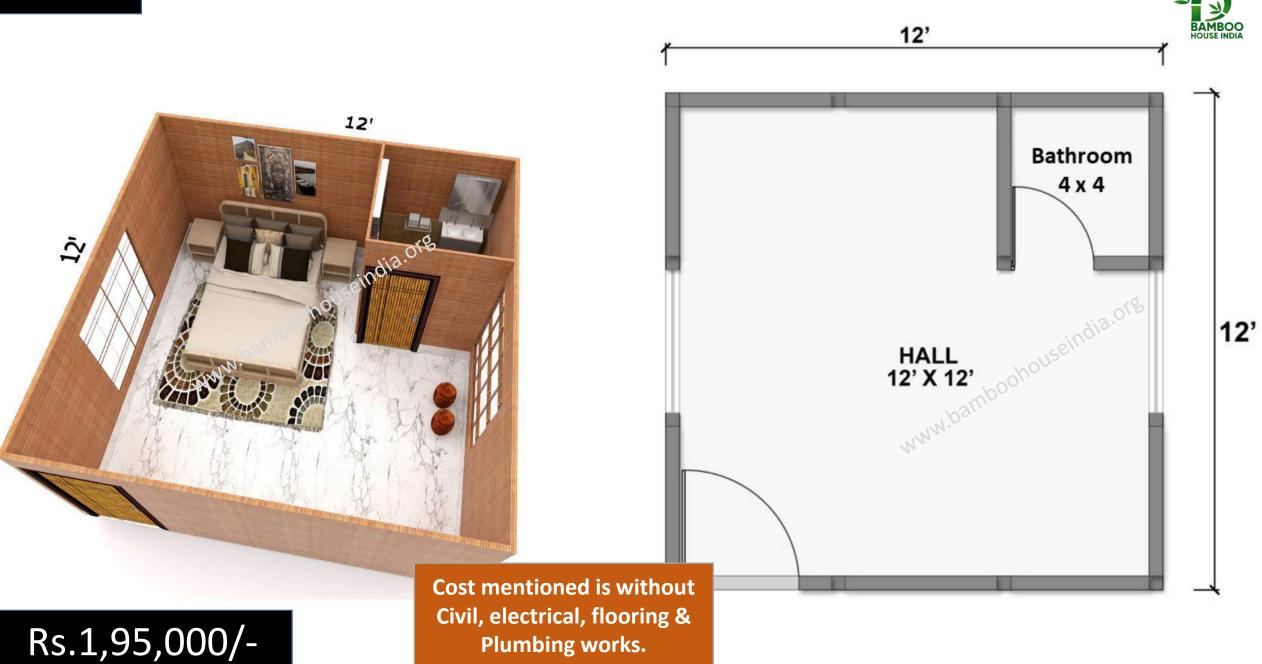

Bamboo House Prices & Plans







We make Engineered Bamboo Houses

















12'



12'

Cost mentioned is without Civil, electrical, flooring & Plumbing works.

Rs.1,80,000/-















24' Toilet 8 x 4 Kitchen 8 x 8 Bedroom 12 x 12 24' Hall 12 x 12 Bedroom 12 x 12 Balcony 12 x 4





Toilet 8 x 4 Kitchen 8 x 8 Bedroom 12 x 12 24' Hall 12 x 12 Bedroom 12 x 12 BALCONY 4' X 4' Toilet 8 x 4

24'















Cost mentioned is without Civil, electrical, flooring & Plumbing works.

Rs.3,00,000/-











Cost mentioned is without Civil, electrical, flooring & Plumbing works.

8' BAMBOO HOUSE INDIA HALL 8' X 8' 12' BATHROOM 8' X 4' BALCONY 4' X 4'

Rs.1,40,000/-



Plumbing works.



Rs.1,70,000/-









# WORK SCOPE & COSTS BY CUSTOMER

- Foundation (if on Land)
- Flooring
- Electrical
- Plumbing
- Civil works.
- All above works customer to arrange with his/her local labor, we will guide.
- Food & Accommodation to our 3 member labor at site (out of Hyderaba