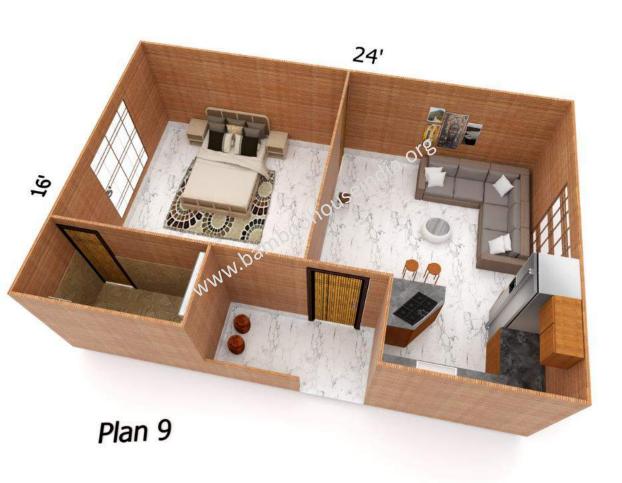

Bamboo House Prices & Plans

We make Engineered Bamboo Houses

12'

12'

Cost mentioned is without Civil, electrical, flooring & Plumbing works.

Rs.1,80,000/-

24' Toilet 8 x 4 Kitchen 8 x 8 Bedroom 12 x 12 24' Hall 12 x 12 Bedroom 12 x 12 Balcony 12 x 4