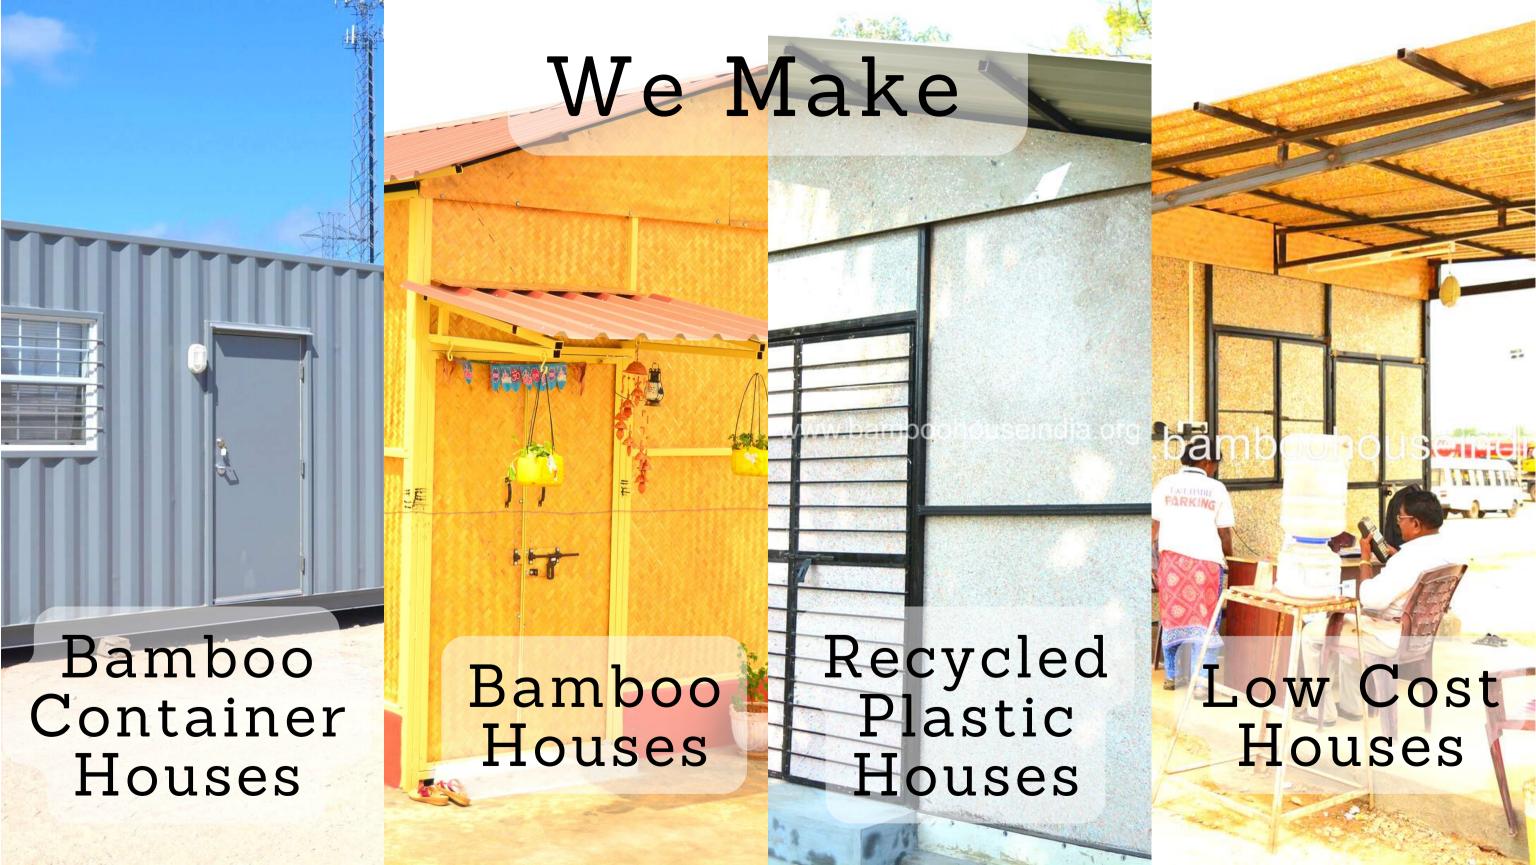

Bamboo House Prices & Plans

We make Engineered Bamboo Houses

12'

12'

Cost mentioned is without Civil, electrical, flooring & Plumbing works.

Rs.1,80,000/-

24' Toilet 8 x 4 Kitchen 8 x 8 Bedroom 12 x 12 24' Hall 12 x 12 Bedroom 12 x 12 Balcony 12 x 4