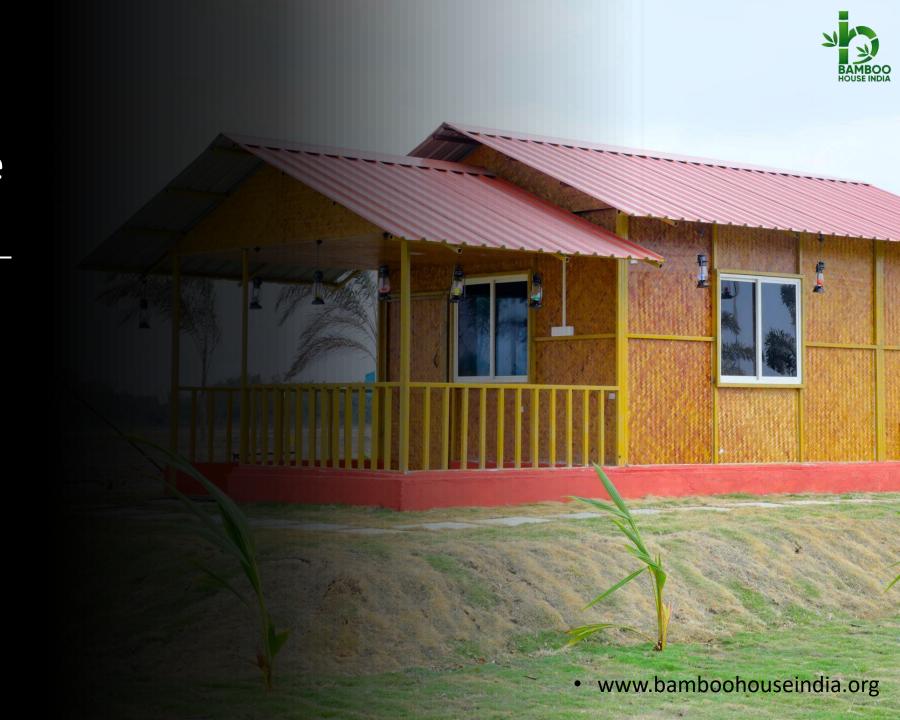

Bamboo House Prices & Plans

We make Engineered Bamboo Houses

12'

12'

Cost mentioned is without Civil, electrical, flooring & Plumbing works.

Rs.1,80,000/-

24' Toilet 8 x 4 Kitchen 8 x 8 Bedroom 12 x 12 24' Hall 12 x 12 Bedroom 12 x 12 Balcony 12 x 4