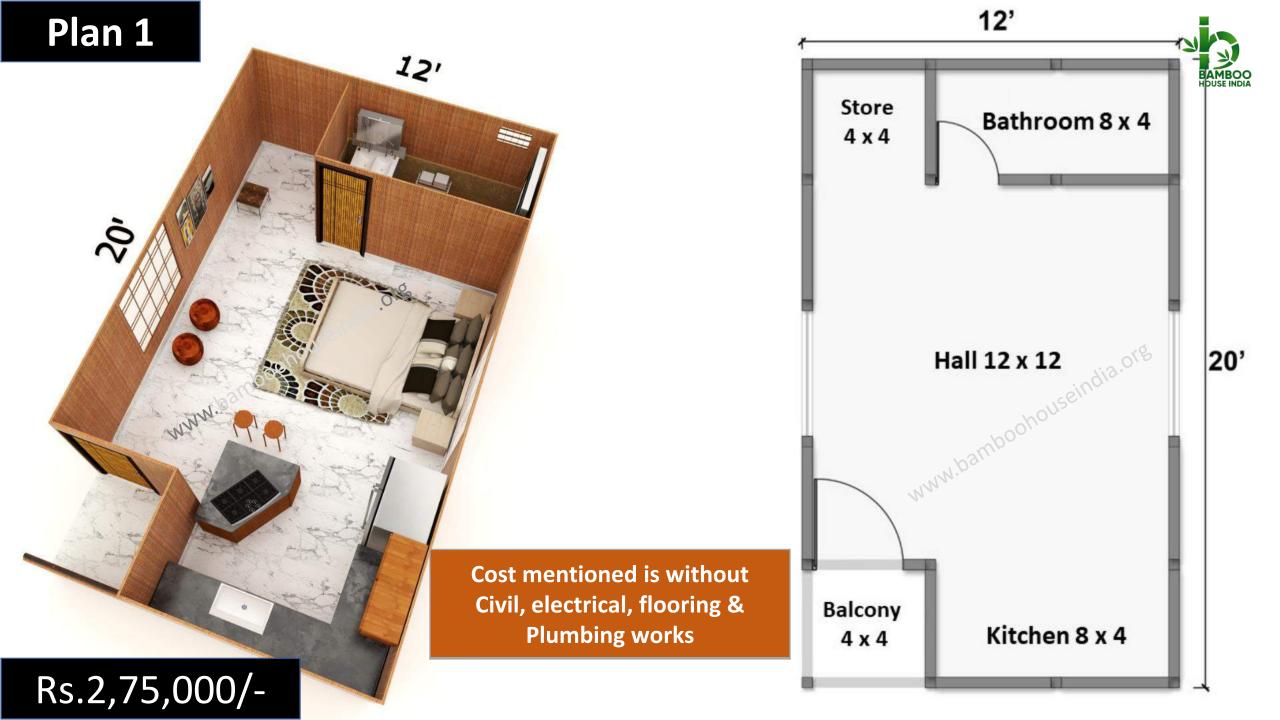

Bamboo House Prices & Plans

We make Engineered Bamboo Houses

12'

12'

Cost mentioned is without Civil, electrical, flooring & Plumbing works.

Rs.1,80,000/-

24' Toilet 8 x 4 Kitchen 8 x 8 Bedroom 12 x 12 24' Hall 12 x 12 Bedroom 12 x 12 Balcony 12 x 4