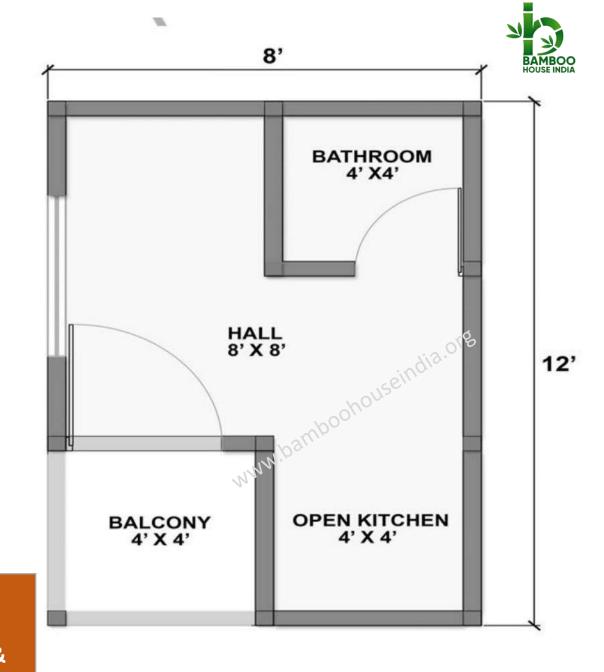

8' BAMBOO HOUSE INDIA HALL 8' X 8' 12' BATHROOM 8' X 4' BALCONY 4' X 4'

Rs.1,40,000/-

Plumbing works.

Rs.1,70,000/-