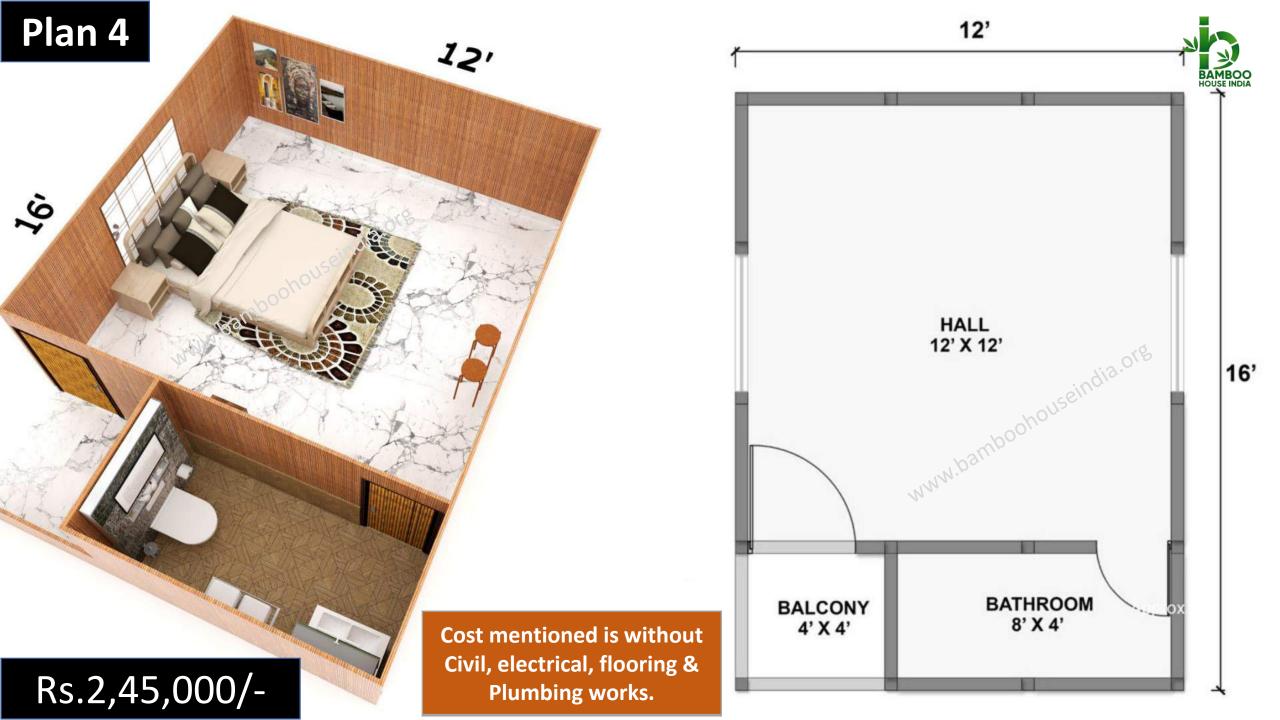

8' BAMBOO HOUSE INDIA HALL 8' X 8' 12' BATHROOM 8' X 4' BALCONY 4' X 4'

Rs.1,40,000/-

Plumbing works.

Rs.1,70,000/-