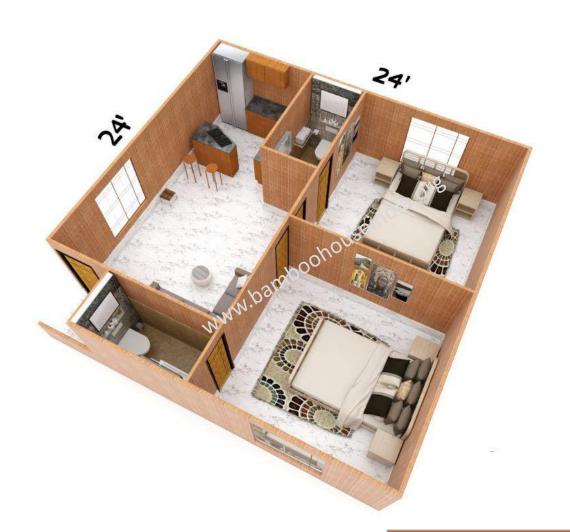

Toilet 8 x 4 Kitchen 8 x 8 Bedroom 12 x 12 24' Hall 12 x 12 Bedroom 12 x 12 BALCONY 4' X 4' Toilet 8 x 4

24'

Cost mentioned is without Civil, electrical, flooring & Plumbing works.

Rs.3,00,000/-

Cost mentioned is without Civil, electrical, flooring & Plumbing works.