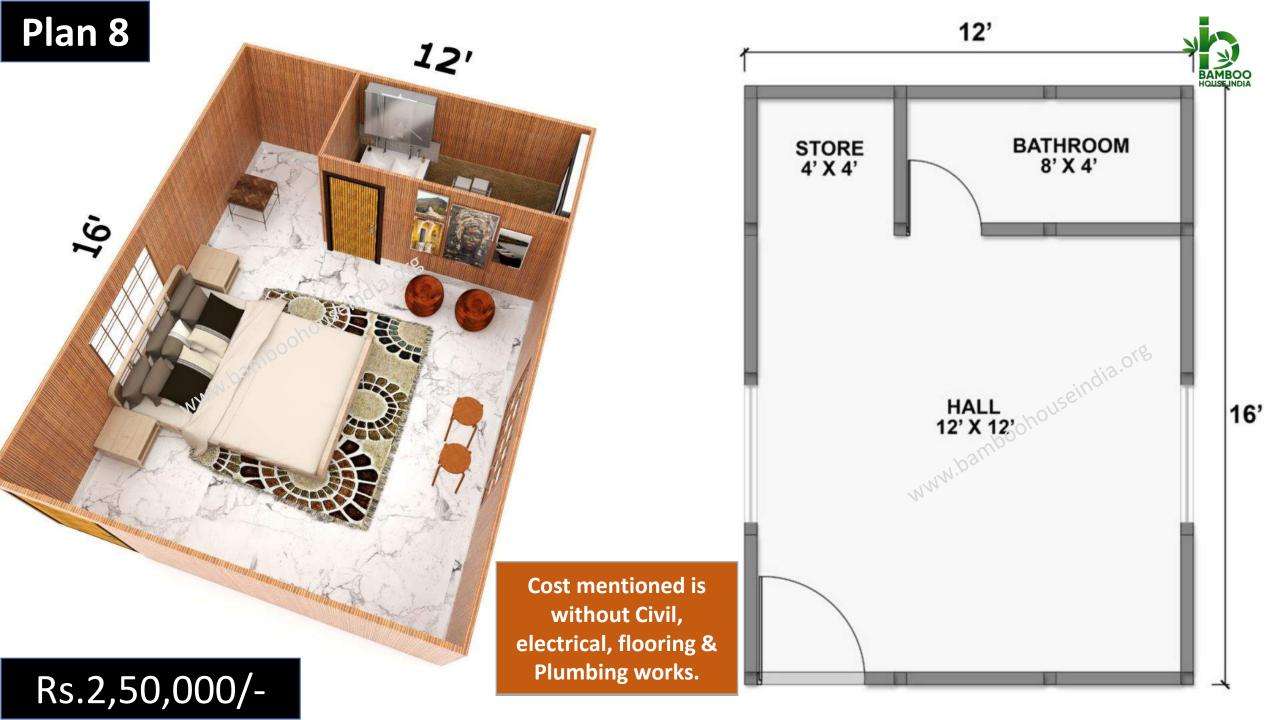

Bamboo House Prices & Plans







We make Engineered Bamboo Houses

















12'



12'

Cost mentioned is without Civil, electrical, flooring & Plumbing works.

Rs.1,80,000/-















24' Toilet 8 x 4 Kitchen 8 x 8 Bedroom 12 x 12 24' Hall 12 x 12 Bedroom 12 x 12 Balcony 12 x 4





Toilet 8 x 4 Kitchen 8 x 8 Bedroom 12 x 12 24' Hall 12 x 12 Bedroom 12 x 12 BALCONY 4' X 4' Toilet 8 x 4

24'















Cost mentioned is without Civil, electrical, flooring & Plumbing works.

Rs.3,00,000/-











Cost mentioned is without Civil, electrical, flooring & Plumbing works.

8' BAMBOO HOUSE INDIA HALL 8' X 8' 12' BATHROOM 8' X 4' BALCONY 4' X 4'

Rs.1,40,000/-



Plumbing works.



Rs.1,70,000/-









# WORK SCOPE & COSTS BY CUSTOMER

- Foundation (if on Land)
- Flooring
- Electrical
- Plumbing
- Civil works.
- All above works customer to arrange with his/her local labor, we will guide.
- Food & Accommodation to our 3 member labor at site (out of Hyderabad)