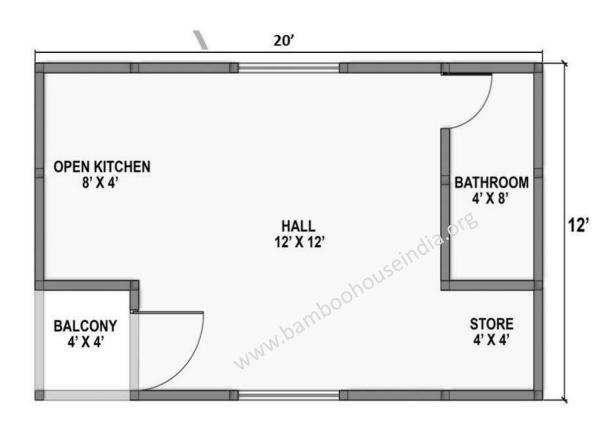

8' BAMBOO HOUSE INDIA HALL 8' X 8' 12' BATHROOM 8' X 4' BALCONY 4' X 4'

Rs.1,40,000/-

Plumbing works.

Rs.1,70,000/-