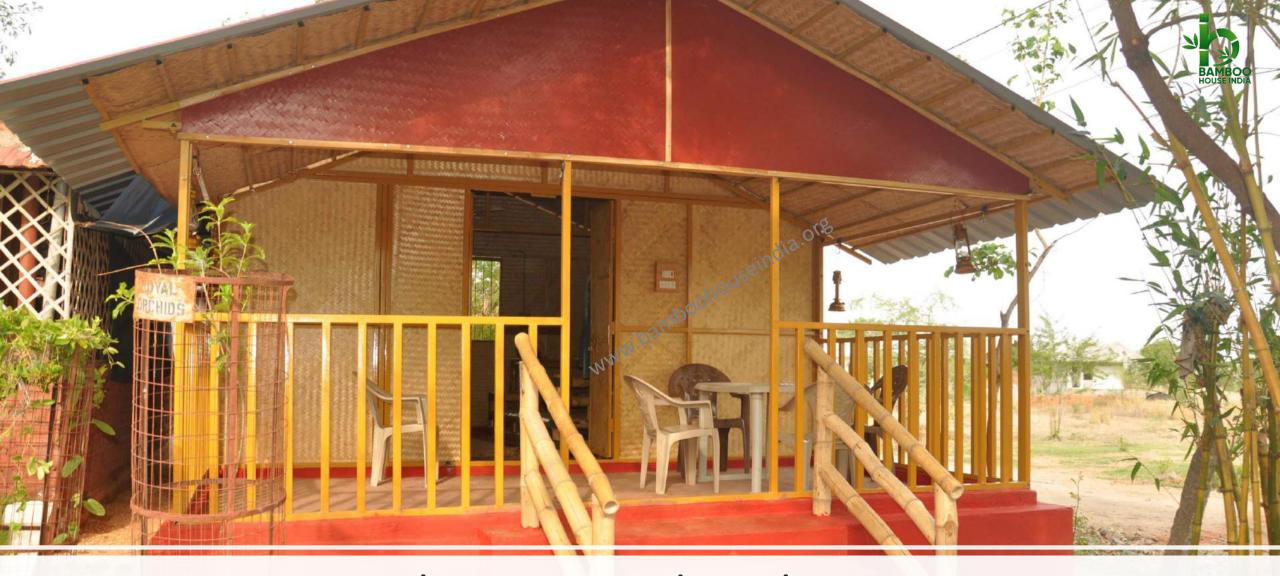

8' BAMBOO HOUSE INDIA HALL 8' X 8' 12' BATHROOM 8' X 4' BALCONY 4' X 4'

Rs.1,40,000/-

Plumbing works.

Rs.1,70,000/-