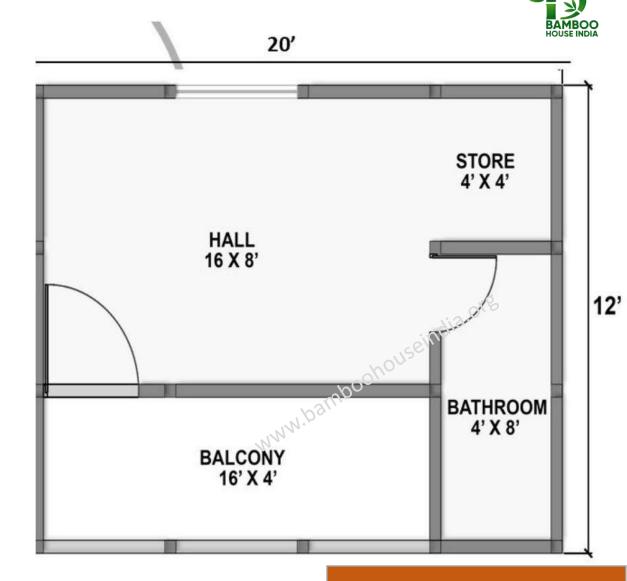

Toilet 8 x 4 Kitchen 8 x 8 Bedroom 12 x 12 24' Hall 12 x 12 Bedroom 12 x 12 BALCONY 4' X 4' Toilet 8 x 4

24'

Cost mentioned is without Civil, electrical, flooring & Plumbing works.

Rs.3,00,000/-

Cost mentioned is without Civil, electrical, flooring & Plumbing works.