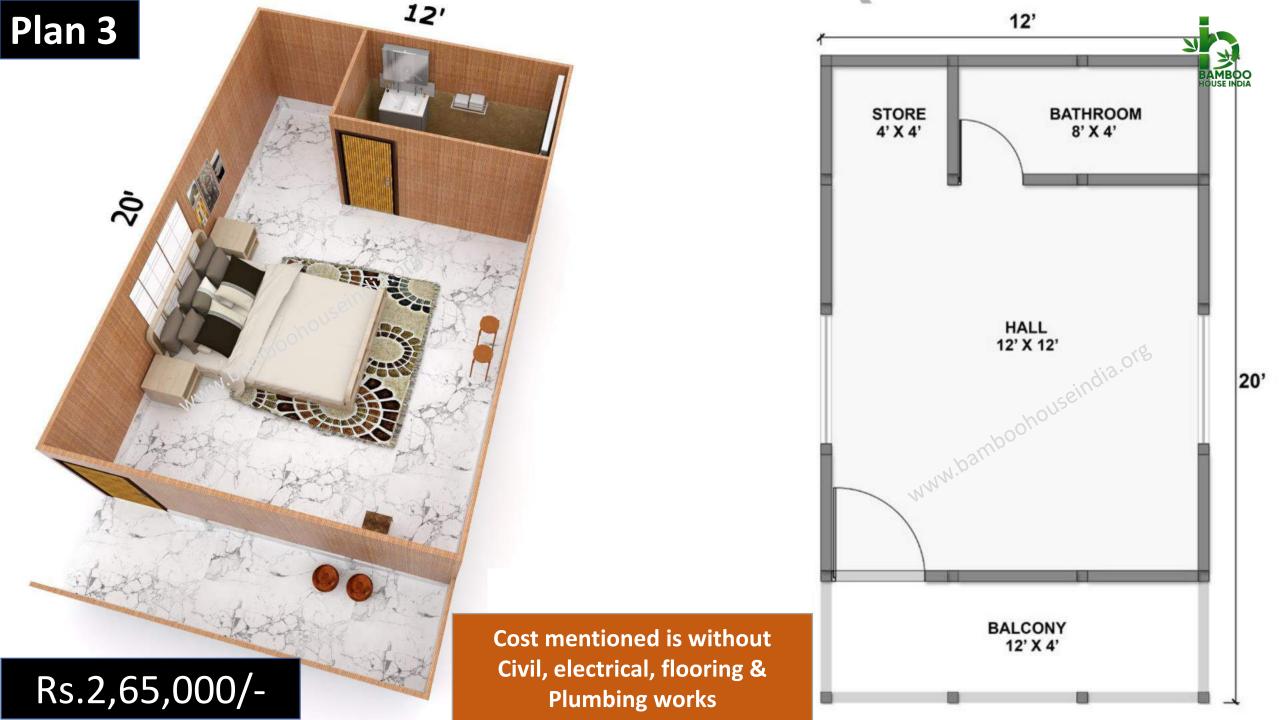

8' BAMBOO HOUSE INDIA HALL 8' X 8' 12' BATHROOM 8' X 4' BALCONY 4' X 4'

Rs.1,40,000/-

Plumbing works.

Rs.1,70,000/-