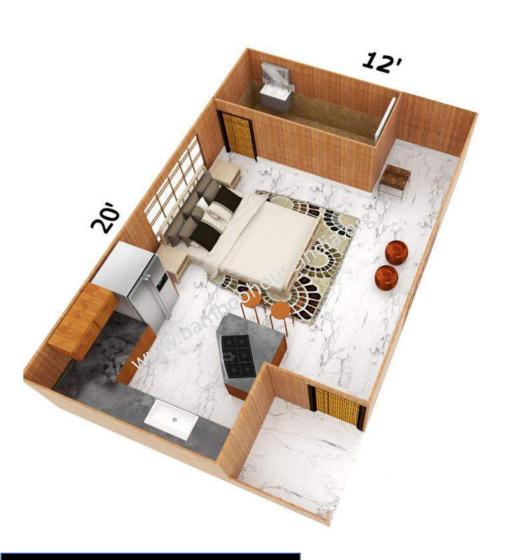

8' BAMBOO HOUSE INDIA HALL 8' X 8' 12' BATHROOM 8' X 4' BALCONY 4' X 4'

Rs.1,40,000/-

Plumbing works.

Rs.1,70,000/-