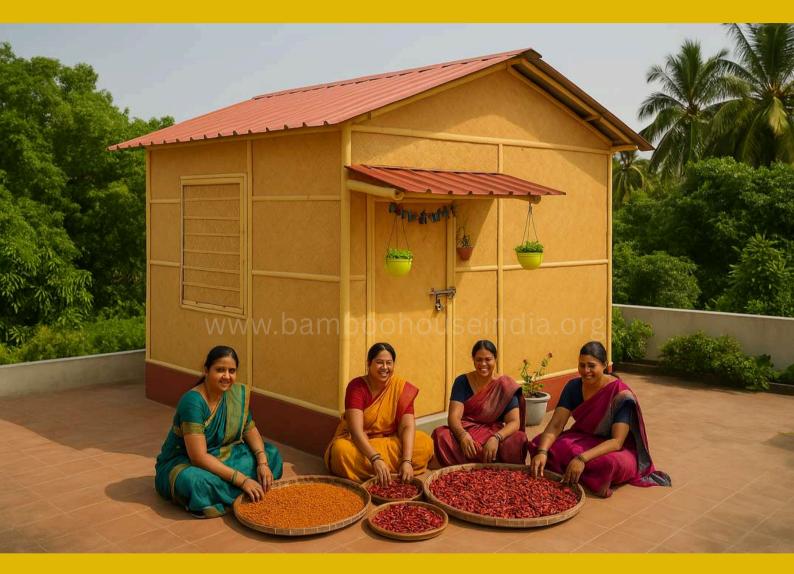

#### Introduction

Imagine homes that are not just built on the earth, but for the earth.

At Bamboo House India, we are pioneering a new chapter in ecoconscious living through engineered bamboo homes.

Our Conventional engineered bamboo houses are an ideal solution for terrace installations in urban spaces. These structures are lightweight yet strong, making them perfect for rooftops without adding excessive load. Crafted from treated and weather-resistant engineered bamboo panels, they offer durability, thermal comfort, and a natural aesthetic that blends beautifully with modern architecture. Easy to assemble and dismantle, they serve as excellent spaces for studios, guest rooms, home offices, or eco-lounges. Engineered for stability and sustainability, these bamboo houses bring the warmth of nature to city life while promoting green living on every level—starting from the top.

### Exteriors