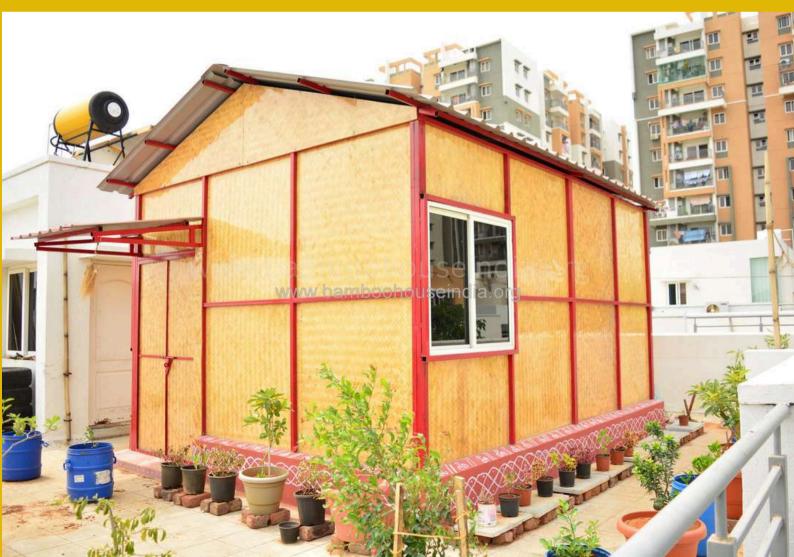

#### Introduction

Imagine homes that are not just built on the earth, but for the earth.

At Bamboo House India, we are pioneering a new chapter in ecoconscious living through engineered bamboo homes.

Our Conventional engineered bamboo houses are an ideal solution for terrace installations in urban spaces. These structures are lightweight yet strong, making them perfect for rooftops without adding excessive load. Crafted from treated and weather-resistant engineered bamboo panels, they offer durability, thermal comfort, and a natural aesthetic that blends beautifully with modern architecture. Easy to assemble and dismantle, they serve as excellent spaces for studios, guest rooms, home offices, or eco-lounges. Engineered for stability and sustainability, these bamboo houses bring the warmth of nature to city life while promoting green living on every level—starting from the top.

### Exteriors