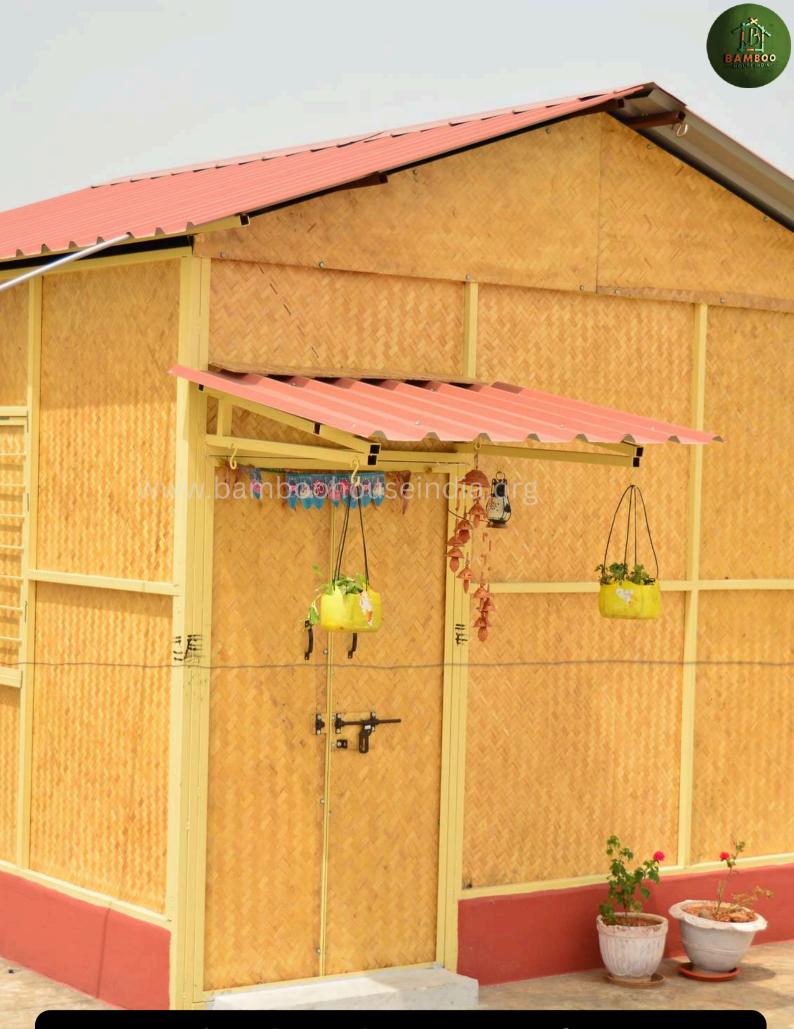

#### Introduction

Imagine homes that are not just built on the earth, but for the earth.

At Bamboo House India, we are pioneering a new chapter in ecoconscious living through engineered bamboo homes.

Our Conventional engineered bamboo houses are an ideal solution for terrace installations in urban spaces. These structures are lightweight yet strong, making them perfect for rooftops without adding excessive load. Crafted from treated and weather-resistant engineered bamboo panels, they offer durability, thermal comfort, and a natural aesthetic that blends beautifully with modern architecture. Easy to assemble and dismantle, they serve as excellent spaces for studios, guest rooms, home offices, or eco-lounges. Engineered for stability and sustainability, these bamboo houses bring the warmth of nature to city life while promoting green living on every level—starting from the top.

### Exteriors